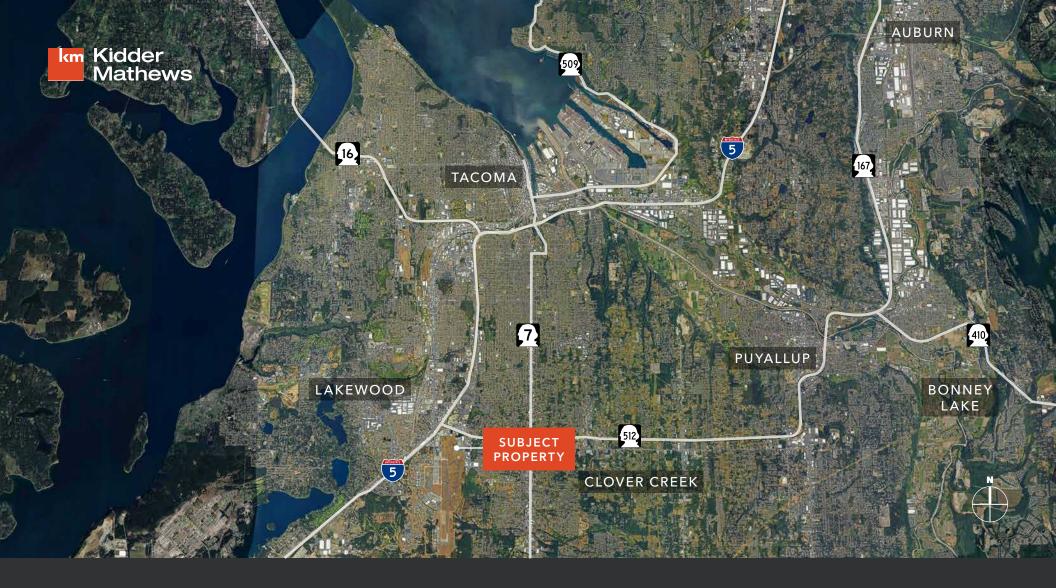

# WINDMILL WAREHOUSE

2,400 SF Suite Available for Lease

2624 112TH ST S LAKEWOOD, WA 98499

PERIMETER RD

km Kidder Mathews