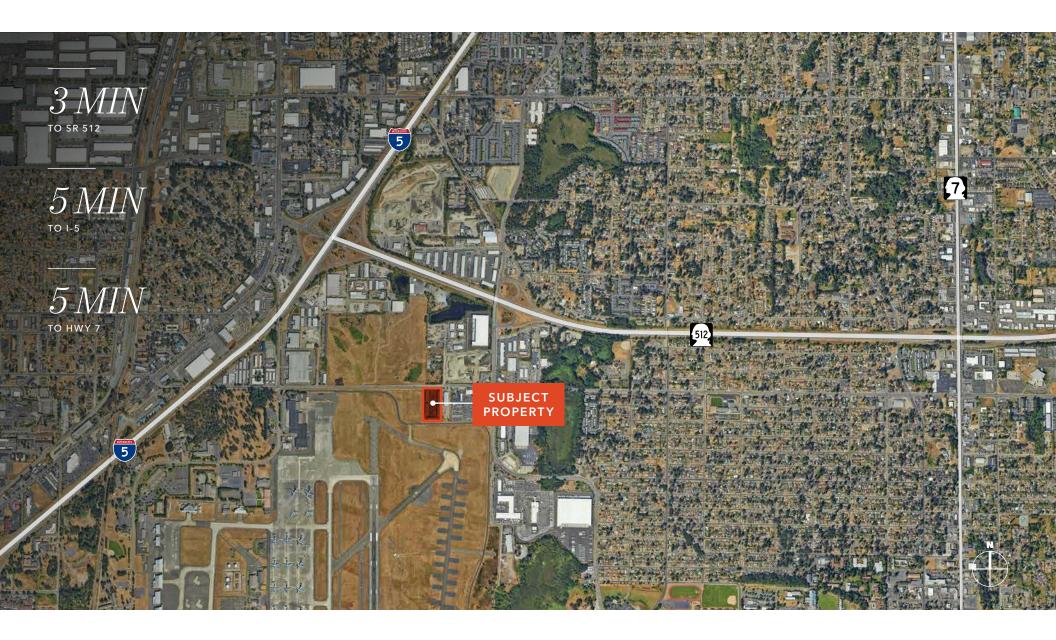

# WINDMILL WAREHOUSE

2,400 SF Suite Available for Lease

2624 112TH ST S LAKEWOOD, WA 98499

PERIMETER RD

km Kidder Mathews