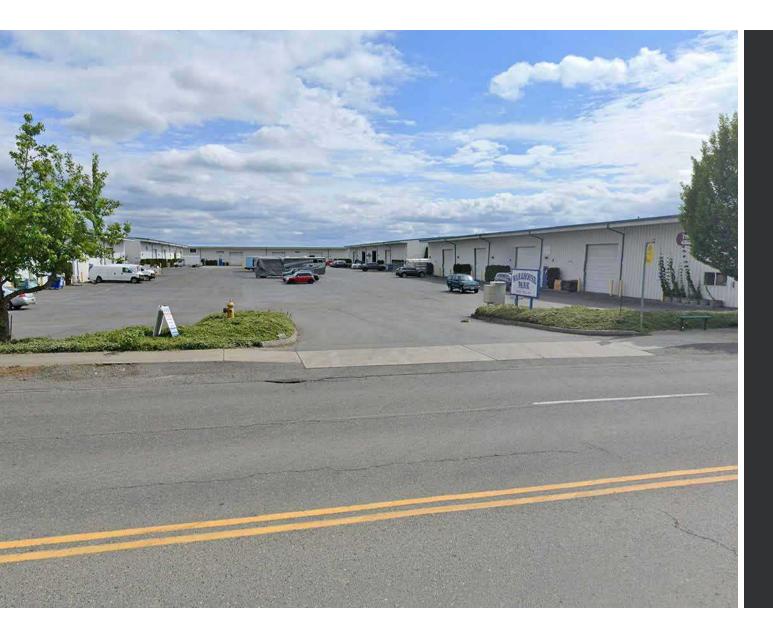

# WINDMILL WAREHOUSE

2,400 SF Suite Available for Lease

2624 112TH ST S LAKEWOOD, WA 98499

PERIMETER RD

km Kidder Mathews

## **PROPERTY HIGHLIGHTS**

14' grade level door

18' - 20' clear-height

Small office and bathroom included

Suite B4: 2,400 SF

10/01/2024 availability

PRICING