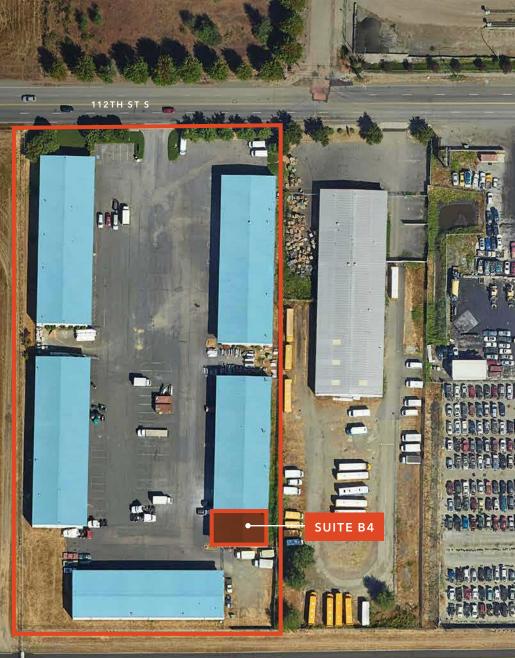

# WINDMILL WAREHOUSE

2,400 SF Suite Available for Lease

2624 112TH ST S LAKEWOOD, WA 98499

PERIMETER RD

km Kidder Mathews

## **PROPERTY HIGHLIGHTS**

14' grade level door

18' - 20' clear-height

Small office and bathroom included

Suite B4: 2,400 SF

10/01/2024 availability

PRICING