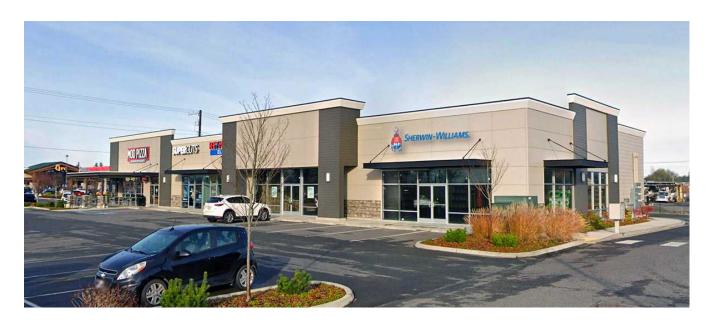

#### **CO-TENANTS & NEIGHBORING TENANTS**

- MOD Pizza
- Supercuts
- Re/Max
- QFC
- Grocery Outlet
- Petco

- Starbucks
- Papa Murphy's
- AutoZone
- Jack in the Box
- UPS Store
- Sherwin Williams

AVAILABLE 1,476 SF

\$26-\$30 PSF | \$8.52 PSF NNN