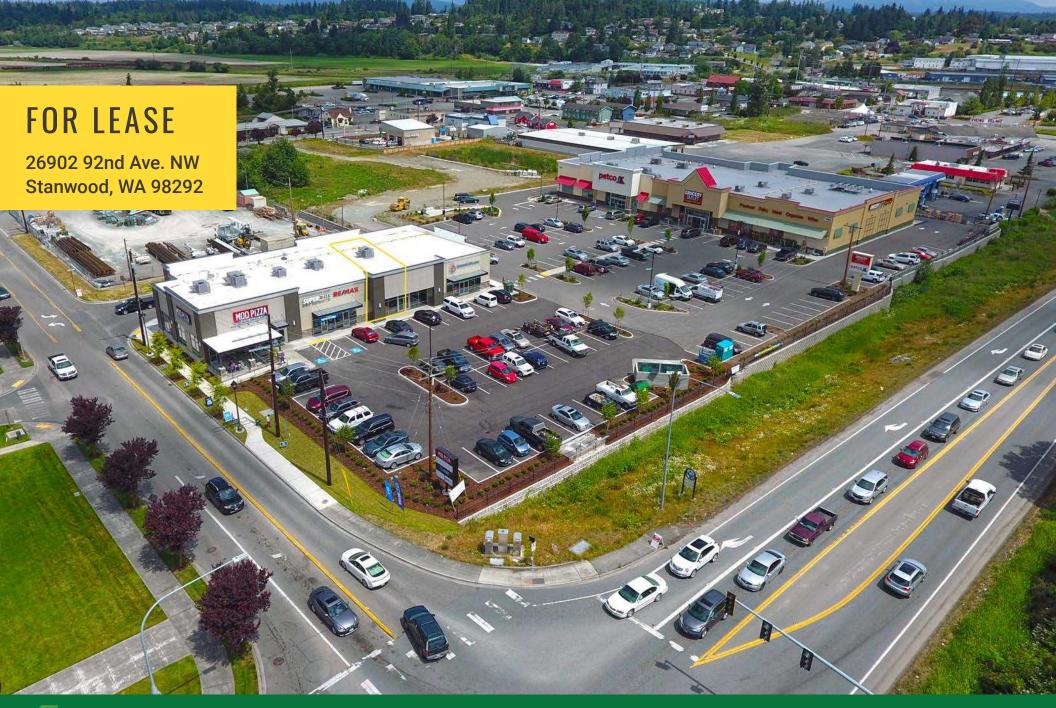

#### **FEATURES**

- One Space Remains!
- Pylon sign space available
- Excellent visibility with frontage on main intersection in Stanwood
- Ample parking
- Traffic counts SR 532: 23,448 ADT

#### **CO-TENANTS & NEIGHBORING TENANTS**

- MOD Pizza
- Supercuts
- Re/Max
- QFC
- Grocery Outlet
- Petco

- Starbucks
- Papa Murphy's
- AutoZone
- Jack in the Box
- UPS Store
- Sherwin Williams