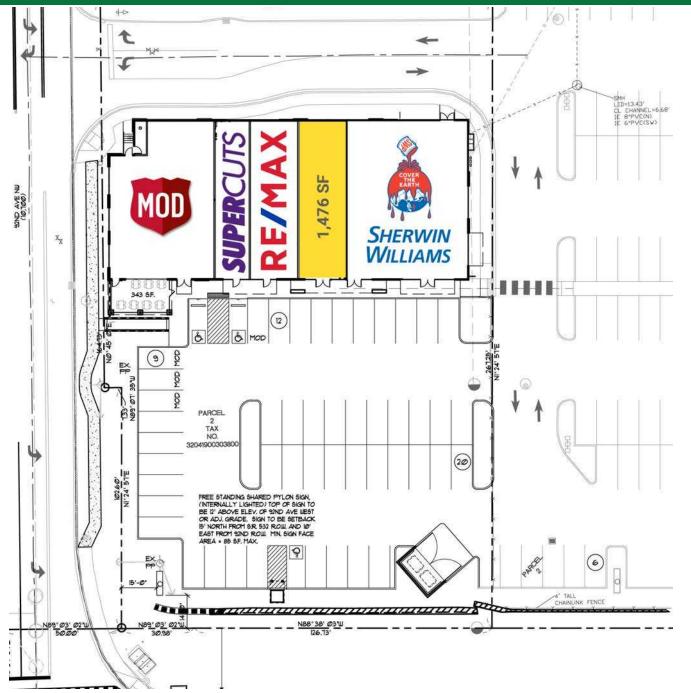

AVAILABLE 1,476 SF

\$26-\$30 PSF | \$8.52 PSF NNN

#### **CO-TENANTS & NEIGHBORING TENANTS**

- MOD Pizza
- Supercuts
- Re/Max
- QFC
- Grocery Outlet
- Petco

- Starbucks
- Papa Murphy's
- AutoZone
- Jack in the Box
- UPS Store
- Sherwin Williams

#### **FEATURES**

- One Space Remains!
- Pylon sign space available
- Excellent visibility with frontage on main intersection in Stanwood
- Ample parking
- Traffic counts SR 532: 23,448 ADT