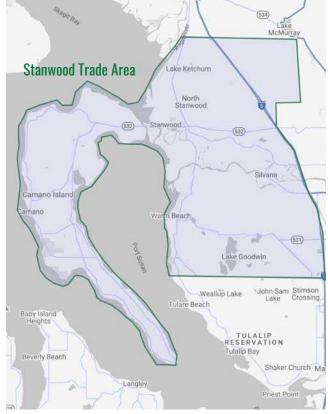

#### TRADE AREA DEMOGRAPHICS

Population 56,501 Average HH Income \$135,947 Daytime Population 11,161

Regis - 2024