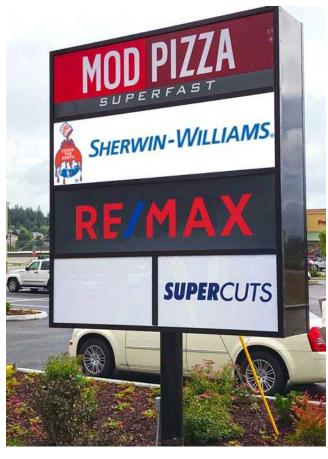

#### **CO-TENANTS & NEIGHBORING TENANTS**

- MOD Pizza
- Supercuts
- Re/Max
- QFC
- Grocery Outlet
- Petco

- Starbucks
- Papa Murphy's
- AutoZone
- Jack in the Box
- UPS Store
- Sherwin Williams

#### **FEATURES**

- One Space Remains!
- Pylon sign space available
- Excellent visibility with frontage on main intersection in Stanwood
- Ample parking
- Traffic counts SR 532: 23,448 ADT