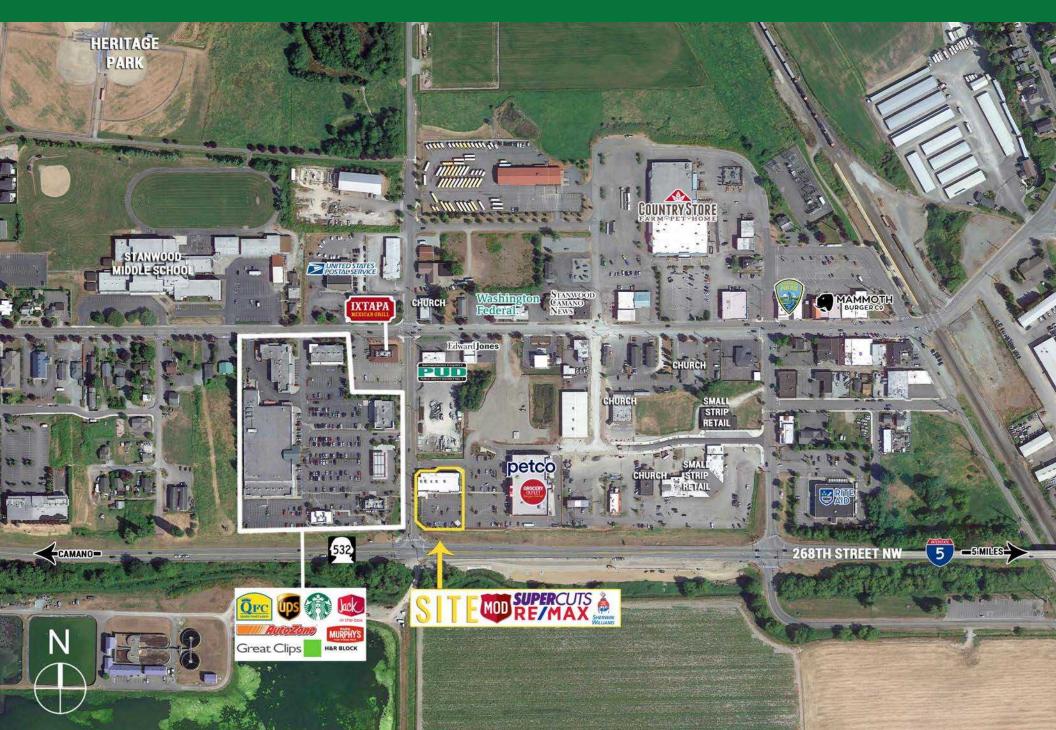

#### **CO-TENANTS & NEIGHBORING TENANTS**

- MOD Pizza
- Supercuts
- Re/Max
- QFC
- Grocery Outlet
- Petco

- Starbucks
- Papa Murphy's
- AutoZone
- Jack in the Box
- UPS Store
- Sherwin Williams

#### **FEATURES**

- One Space Remains!
- Pylon sign space available
- Excellent visibility with frontage on main intersection in Stanwood
- Ample parking
- Traffic counts SR 532: 23,448 ADT