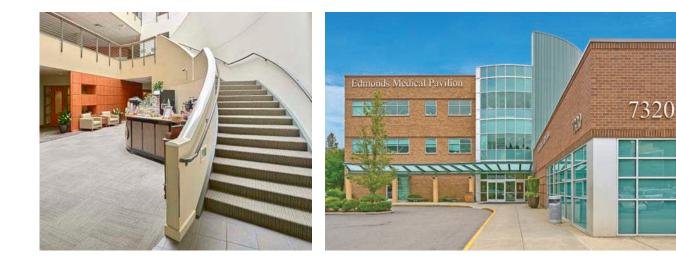

# Edmonds **Medical Pavilion**

7320 216th Street Southwest

Edmonds Mendel Pavilion

Misdical Pavilion

- + Premium medical office on the Swedish Edmonds Campus
- + 5 stalls per 1,000 SF free staff and patient parking
- + Easy access to Hwy 99 & I-5
- + \$63 million Swedish expansion adds new Emergency Department & Diagnostic Imaging
- + Dedicated Northend property management