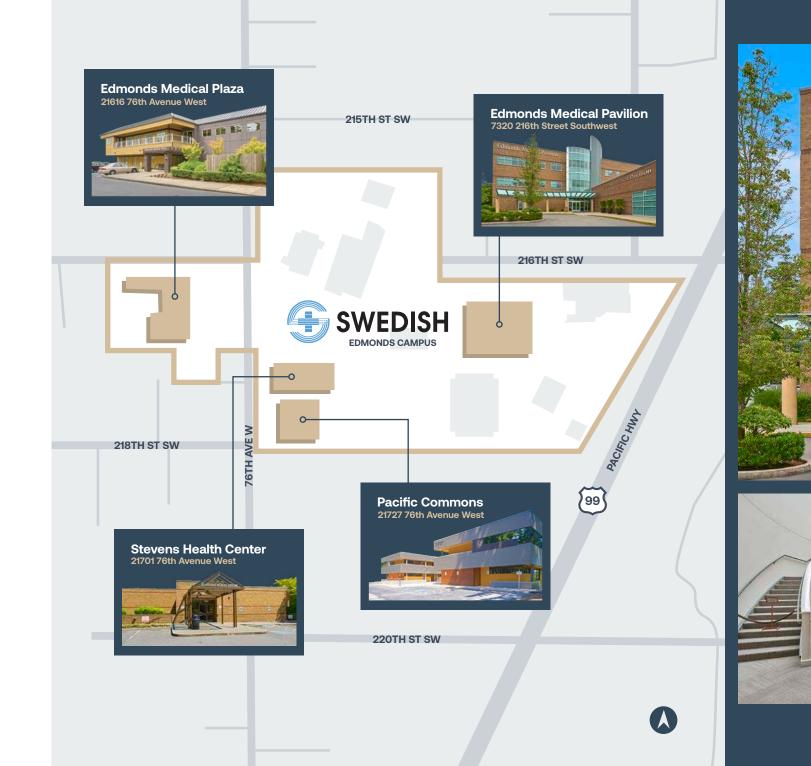

### Edmonds Medical Office Portfolio

MEDICAL OFFICES FOR LEASE

dononds Medical

7320

Edmonds Medical Pavilion

## 171,266 SF medical office portfolio on Swedish Edmonds Campus

Be at the center of healthcare excellence! Elevate your medical practice with a prime location surrounded by a community of top-tier healthcare providers and resources to deliver exceptional patient care.

The Edmonds Medical Office Portfolio offers a strategic opportunity for healthcare professionals to establish your presence and serve the growing needs of the Seattle metro area.

### In the heart of Edmonds' medical services district

Convenient access to nearby medical practices, as well as restaurants, cafes, and retail

Abundant free onsite parking for staff and patients

Excellent freeway access to I-5 and Highway 99

Abundant transit options with 10+ bus lines within 0.25 miles