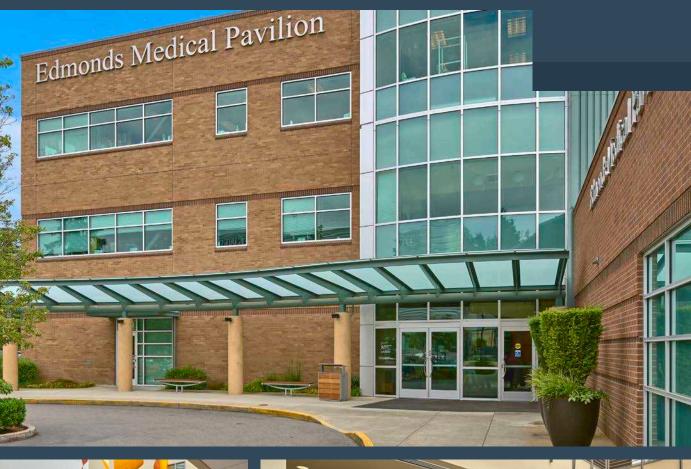

# Edmonds **Medical Pavilion**

7320 216th Street Southwest

Edmonds Mendel Pavilion

Misdical Pavilion

- + Premium medical office on the Swedish Edmonds Campus
- + 5 stalls per 1,000 SF free staff and patient parking
- + Easy access to Hwy 99 & I-5
- + \$63 million Swedish expansion adds new Emergency Department & Diagnostic Imaging
- + Dedicated Northend property management