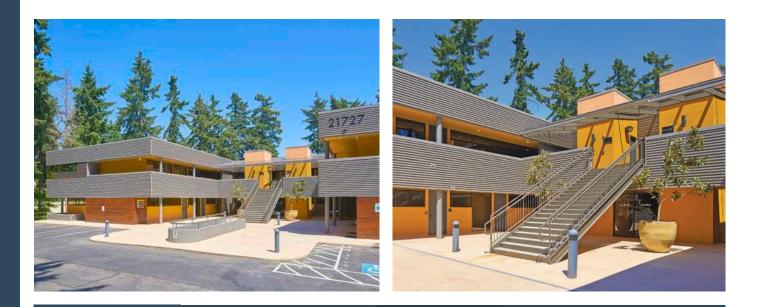

# Pacific Commons

21727 76th Avenue West

- + No hospital-imposed use
- + Excellent access from both the Swedish Edmonds Campus and 76th Avenue West
- + Ample free staff and patient parking at 4.75 stalls per 1,000 SF for both surface and covered parking garage