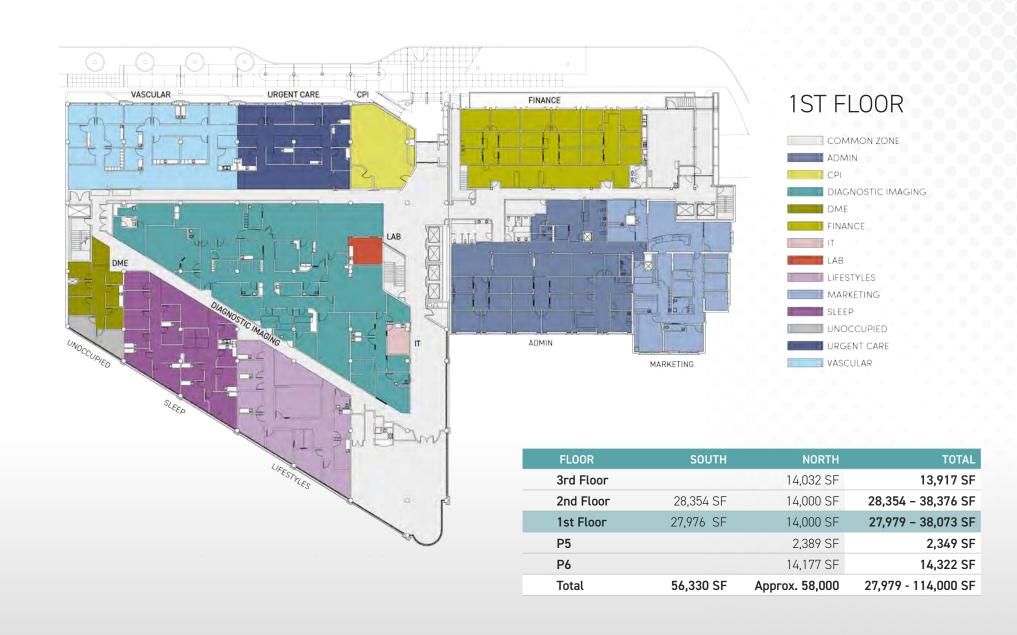

Y TO DEMISE SPACE IN NUMEROUS WAYS



RECENT CAPITAL
IMPROVEMENTS ON KEY
SYSTEMS SUCH AS ELEVATOR,
HVAC, AND MORE



HIGH VALUE EXISTING INFRASTRUCTURE



POTENTIAL FOR PARTIAL OWNERSHIP INTEREST



EXCESS LAND AVAILABLE
FOR FUTURE EXPANSION
OPPORTUNITIES OR
PROGRAMMED OUTDOOR SPACE



5 TOTAL ELEVATORS IN 2 ELEVATOR BANKS



MARKET-LEADING SECURED STRUCTURED PARKING GARAGE WITH 300+ STALLS

## LOCATION HIGHLIGHTS















LOCATED IN FIRST HILL / CAPITOL HILL - SEATTLE'S PREMIER HEALTHCARE SUBMARKET



STEPS AWAY FROM SWEDISH, HARBORVIEW, AND VIRGINIA MASON MEDICAL CENTERS



MINUTES AWAY FROM DOWNTOWN, WATERFRONT, STADIUM, AND CAPITOL HILL DISTRICTS



WELL-SERVED BY RAIL, STREETCAR, AND BUS LINES

\_\_\_\_\_

INTERIOR PHOTOS









FLOOR PLANS



1145 BROADWAY

## FLOOR PLANS





1145 BROADWAY 1145 BROADWAY

## 





1145 BROADWAY

10

## 1145 BROADWAY

SEATTLE WA 98122

CONTACTS

Marcus Yamamoto 206 292 6062 marcus.vamamoto@cbre.com

Katie Smith 206 292 6012 katie.m.smith@cbre.com

© 2024 CBRE, Inc. All rights reserved. This information has been obtained from sources believed reliable, but has not been verified for accuracy or completeness. You should conduct a careful, independent investigation of the property and verify all information. Any reliance on this information is solely at your own risk. CBRE and the CBRE logo are service marks of CBRE, Inc. All other marks displayed on this document are the property of their respective owners, and the use of such logos does not imply any affiliation with or endorsement of CBRE. Photos herein are the property of their