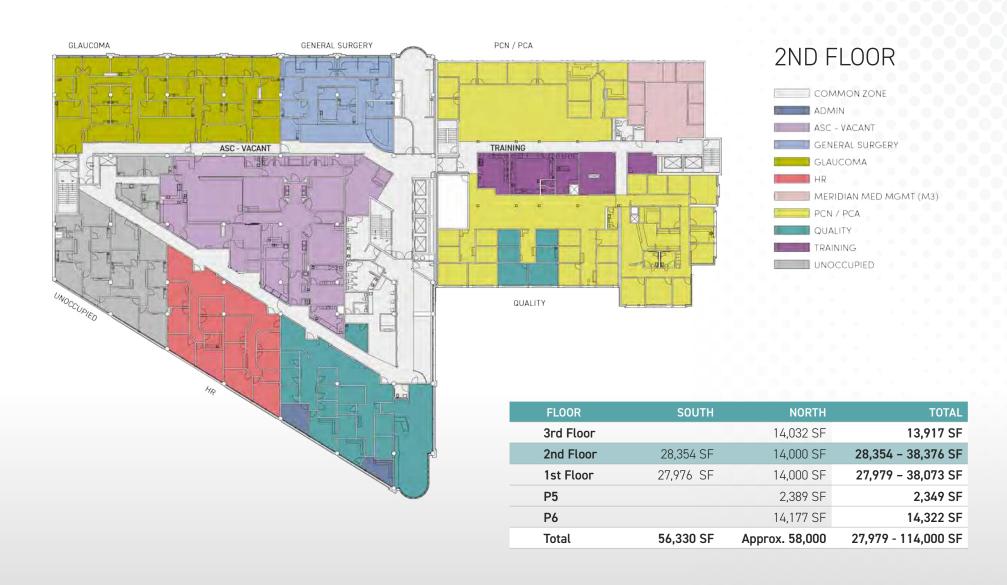

ITY TO DEMISE SPACE IN NUMEROUS WAYS



RECENT CAPITAL
IMPROVEMENTS ON KEY
SYSTEMS SUCH AS ELEVATOR,
HVAC, AND MORE



HIGH VALUE EXISTING INFRASTRUCTURE



POTENTIAL FOR PARTIAL OWNERSHIP INTEREST



EXCESS LAND AVAILABLE
FOR FUTURE EXPANSION
OPPORTUNITIES OR
PROGRAMMED OUTDOOR SPACE



5 TOTAL ELEVATORS IN 2 ELEVATOR BANKS



MARKET-LEADING SECURED STRUCTURED PARKING GARAGE WITH 300+ STALLS

## LOCATION HIGHLIGHTS















LOCATED IN FIRST HILL / CAPITOL HILL - SEATTLE'S PREMIER HEALTHCARE SUBMARKET



STEPS AWAY FROM SWEDISH, HARBORVIEW, AND VIRGINIA MASON MEDICAL CENTERS



MINUTES AWAY FROM DOWNTOWN, WATERFRONT, STADIUM, AND CAPITOL HILL DISTRICTS



WELL-SERVED BY RAIL, STREETCAR, AND BUS LINES

\_\_\_\_\_

INTERIOR PHOTOS









FLOOR PLANS



1145 BROADWAY

## FLOOR PLANS





1145 BROADWAY 1145 BROADWAY

## 





1145 BROADWAY

10

## 1145 BROADWAY

SEATTLE WA 98122

CONTACTS

Marcus Yamamoto 206 292 6062 marcus.vamamoto@cbre.com

Katie Smith 206 292 6012 katie.m.smith@cbre.com

© 2024 CBRE, Inc. All rights reserved. This information has been obtained from sources believed reliable, but has not been verified for accuracy or completeness. You should conduct a careful, independent investigation of the property and verify all information. Any reliance on this information is solely at your own risk. CBRE and the CBRE logo are service marks of CBRE, Inc. All other marks displayed on this document are the property of their respective owners, and the use of such logos does not imply any affiliation with or endorsement of CBRE. Photos herein are the property of the