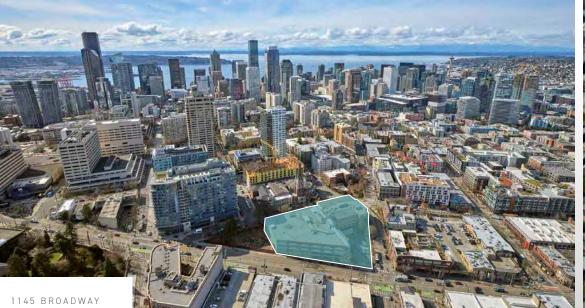

PROPERTY HIGHLIGHTS

HIGH-EXPOSURE FLAGSHIP
OPPORTUNITY WITH SIGNAGE

FULL 114,664 RSF BUILDING AVAILABLE

BUILT-OUT MEDICAL OFFICE SPACE WITH EXISTING SURGERY CENTER, ENDOSCOPY CENTER AND IMAGING INFRASTRUCTURE

EQUITY / OWNERSHI

NO USE-RESTRICTIONS

EMERGENCY BACKUP POWER AVAILABLE

1145 BROADWAY

3/1,000 PARKING RATIO

WELL SUITED FOR A VARIETY
OF USES INCLUDING OFFICE,
MEDICAL OFFICE, INSTITUTION,
RESIDENTIAL

HIGHLY CONFIGURABLE WITH MULTIPLE ENTRANCES AND THE ABILITY TO DEMISE SPACE IN NUMEROUS WAYS