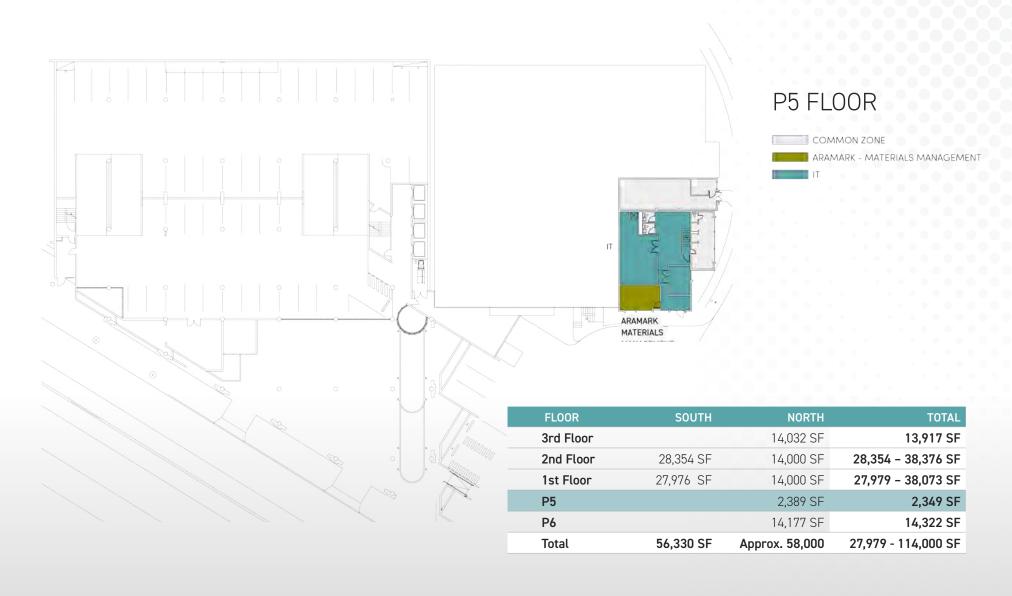

RECENT CAPITAL
IMPROVEMENTS ON KEY
SYSTEMS SUCH AS ELEVATOR,
HVAC, AND MORE



HIGH VALUE EXISTING INFRASTRUCTURE



POTENTIAL FOR PARTIAL OWNERSHIP INTEREST



EXCESS LAND AVAILABLE
FOR FUTURE EXPANSION
OPPORTUNITIES OR
PROGRAMMED OUTDOOR SPACE



5 TOTAL ELEVATORS IN 2 ELEVATOR BANKS



MARKET-LEADING SECURED STRUCTURED PARKING GARAGE WITH 300+ STALLS

## LOCATION HIGHLIGHTS















LOCATED IN FIRST HILL / CAPITOL HILL - SEATTLE'S PREMIER HEALTHCARE SUBMARKET



STEPS AWAY FROM SWEDISH, HARBORVIEW, AND VIRGINIA MASON MEDICAL CENTERS



MINUTES AWAY FROM DOWNTOWN, WATERFRONT, STADIUM, AND CAPITOL HILL DISTRICTS



WELL-SERVED BY RAIL, STREETCAR, AND BUS LINES

\_\_\_\_\_

INTERIOR PHOTOS









FLOOR PLANS



1145 BROADWAY

## FLOOR PLANS





1145 BROADWAY 1145 BROADWAY

## 





1145 BROADWAY

10

## 1145 BROADWAY

SEATTLE WA 98122

CONTACTS

Marcus Yamamoto 206 292 6062 marcus.vamamoto@cbre.com

Katie Smith 206 292 6012 katie.m.smith@cbre.com

© 2024 CBRE, Inc. All rights reserved. This information has been obtained from sources believed reliable, but has not been verified for accuracy or completeness. You should conduct a careful, independent investigation of the property and verify all information. Any reliance on this information is solely at your own risk. CBRE and the CBRE logo are service marks of CBRE, Inc. All other marks displayed on this document are the property of their respective owners, and the use of such logos does not imply any affiliation with or endorsement of CBRE. Photos herein are the property of their respective owners. Use of these ima