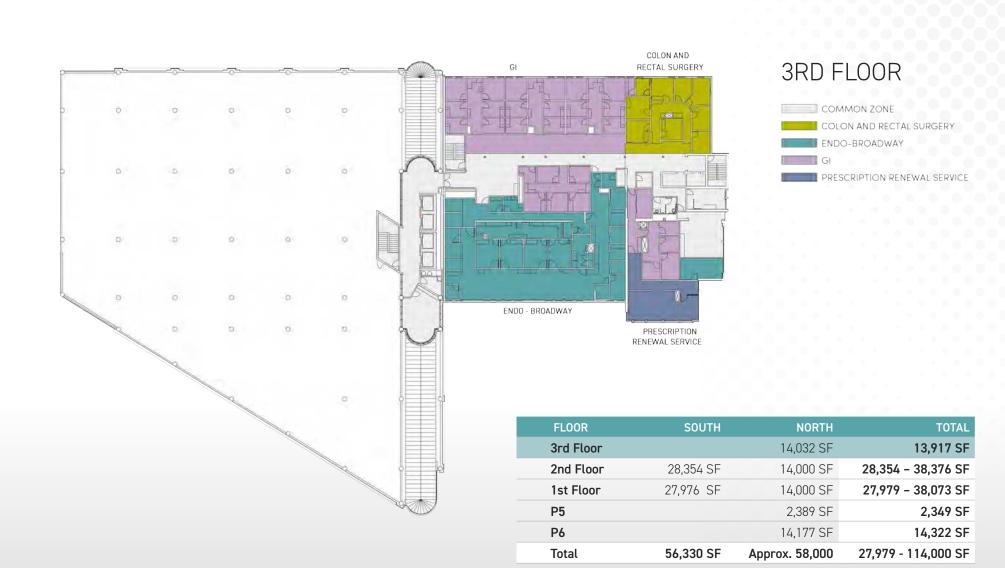

H MULTIPLE ENTRANCES AND THE ABILITY TO DEMISE SPACE IN NUMEROUS WAYS



RECENT CAPITAL
IMPROVEMENTS ON KEY
SYSTEMS SUCH AS ELEVATOR,
HVAC, AND MORE



HIGH VALUE EXISTING INFRASTRUCTURE



POTENTIAL FOR PARTIAL OWNERSHIP INTEREST



EXCESS LAND AVAILABLE
FOR FUTURE EXPANSION
OPPORTUNITIES OR
PROGRAMMED OUTDOOR SPACE



5 TOTAL ELEVATORS IN 2 ELEVATOR BANKS



MARKET-LEADING SECURED STRUCTURED PARKING GARAGE WITH 300+ STALLS

## LOCATION HIGHLIGHTS















LOCATED IN FIRST HILL / CAPITOL HILL - SEATTLE'S PREMIER HEALTHCARE SUBMARKET



STEPS AWAY FROM SWEDISH, HARBORVIEW, AND VIRGINIA MASON MEDICAL CENTERS



MINUTES AWAY FROM DOWNTOWN, WATERFRONT, STADIUM, AND CAPITOL HILL DISTRICTS



WELL-SERVED BY RAIL, STREETCAR, AND BUS LINES

\_\_\_\_\_

INTERIOR PHOTOS









FLOOR PLANS



1145 BROADWAY

## FLOOR PLANS





1145 BROADWAY 1145 BROADWAY

## 





1145 BROADWAY

10

## 1145 BROADWAY

SEATTLE WA 98122

CONTACTS

Marcus Yamamoto 206 292 6062 marcus.vamamoto@cbre.com

Katie Smith 206 292 6012 katie.m.smith@cbre.com

© 2024 CBRE, Inc. All rights reserved. This information has been obtained from sources believed reliable, but has not been verified for accuracy or completeness. You should conduct a careful, independent investigation of the property and verify all information. Any reliance on this information is solely at your own risk. CBRE and the CBRE logo are service marks of CBRE, Inc. All other marks displayed on this document are the property of their respective owners, and the use of such logos does not imply any affiliation with or endorsement of CBRE. Phot