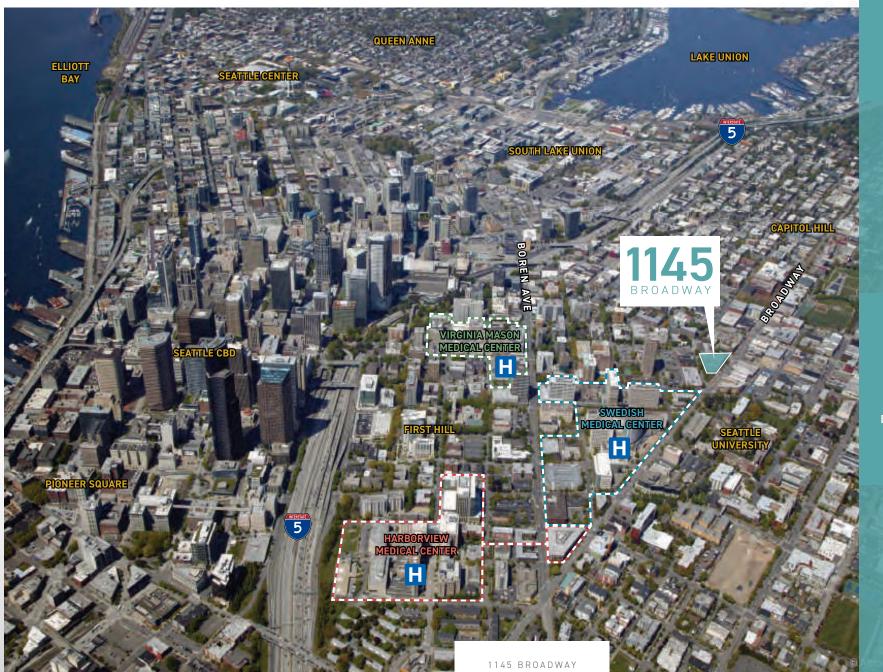

## LOCATION HIGHLIGHTS

LOCATED IN FIRST HILL / CAPITOL HILL - SEATTLE'S PREMIER HEALTHCARE SUBMARKET

STEPS AWAY FROM SWEDISH, HARBORVIEW, AND VIRGINIA MASON MEDICAL CENTERS

MINUTES AWAY FROM DOWNTOWN, WATERFRONT, STADIUM, AND CAPITOL HILL DISTRICTS

WELL-SERVED BY RAIL, STREETCAR, AND BUS LINES

\_\_\_\_\_

INTERIOR PHOTOS

FLOOR PLANS

1145 BROADWAY