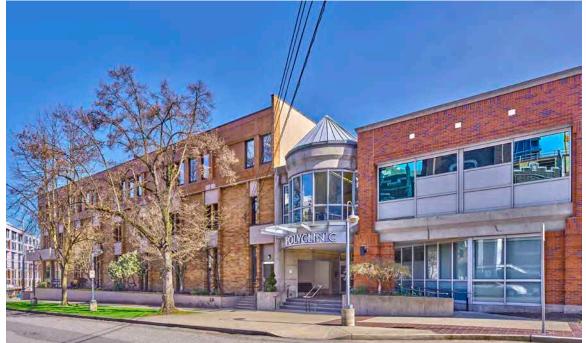

PROPERTY HIGHLIGHTS

HIGH-EXPOSURE FLAGSHIP
OPPORTUNITY WITH SIGNAGE

FULL 114,664 RSF BUILDING AVAILABLE

BUILT-OUT MEDICAL OFFICE SPACE WITH EXISTING SURGERY CENTER, ENDOSCOPY CENTER AND IMAGING INFRASTRUCTURE

EQUITY / OWNERSHI

NO USE-RESTRICTIONS

EMERGENCY BACKUP POWER AVAILABLE

1145 BROADWAY

3/1,000 PARKING RATIO

WELL SUITED FOR A VARIETY
OF USES INCLUDING OFFICE,
MEDICAL OFFICE, INSTITUTION,
RESIDENTIAL

HIGHLY CONFIGURABLE WITH MULTIPLE ENTRANCES AND THE ABILITY TO DEMISE SPACE IN NUMEROUS WAYS