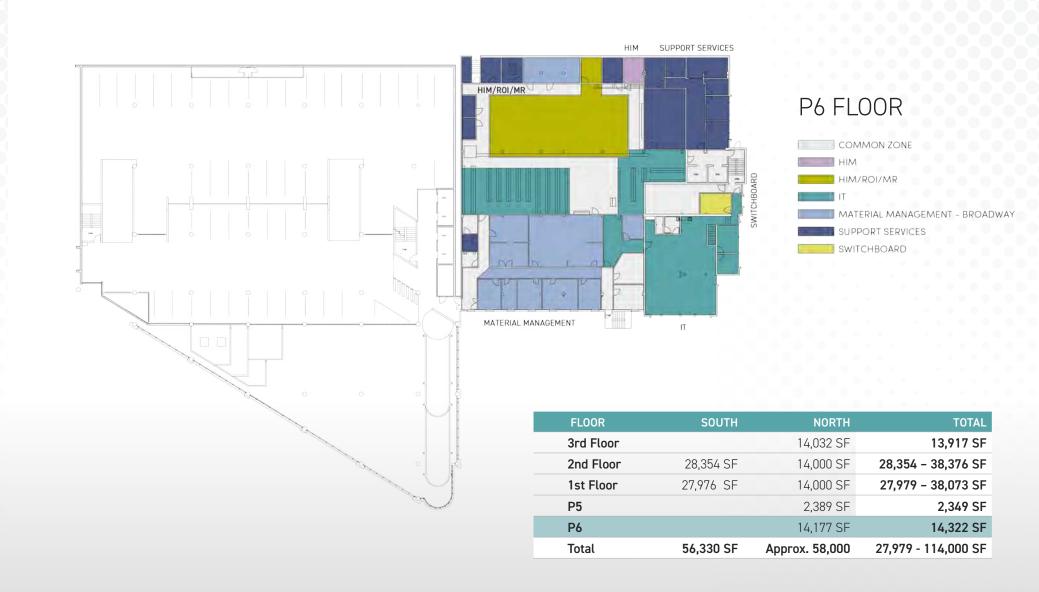

RECENT CAPITAL
IMPROVEMENTS ON KEY
SYSTEMS SUCH AS ELEVATOR,
HVAC, AND MORE



HIGH VALUE EXISTING INFRASTRUCTURE



POTENTIAL FOR PARTIAL OWNERSHIP INTEREST



EXCESS LAND AVAILABLE
FOR FUTURE EXPANSION
OPPORTUNITIES OR
PROGRAMMED OUTDOOR SPACE



5 TOTAL ELEVATORS IN 2 ELEVATOR BANKS



MARKET-LEADING SECURED STRUCTURED PARKING GARAGE WITH 300+ STALLS

## LOCATION HIGHLIGHTS















LOCATED IN FIRST HILL / CAPITOL HILL - SEATTLE'S PREMIER HEALTHCARE SUBMARKET



STEPS AWAY FROM SWEDISH, HARBORVIEW, AND VIRGINIA MASON MEDICAL CENTERS



MINUTES AWAY FROM DOWNTOWN, WATERFRONT, STADIUM, AND CAPITOL HILL DISTRICTS



WELL-SERVED BY RAIL, STREETCAR, AND BUS LINES

\_\_\_\_\_

INTERIOR PHOTOS









FLOOR PLANS



1145 BROADWAY

## FLOOR PLANS





1145 BROADWAY 1145 BROADWAY

## 





1145 BROADWAY

10

## 1145 BROADWAY

SEATTLE WA 98122

CONTACTS

Marcus Yamamoto 206 292 6062 marcus.vamamoto@cbre.com

Katie Smith 206 292 6012 katie.m.smith@cbre.com

© 2024 CBRE, Inc. All rights reserved. This information has been obtained from sources believed reliable, but has not been verified for accuracy or completeness. You should conduct a careful, independent investigation of the property and verify all information. Any reliance on this information is solely at your own risk. CBRE and the CBRE logo are service marks of CBRE, Inc. All other marks displayed on this document are the property of their respective owners, and the use of such logos does not imply any affiliation with or endorsement of CBRE. Photos herein are the property of their respective owners. Use of these image