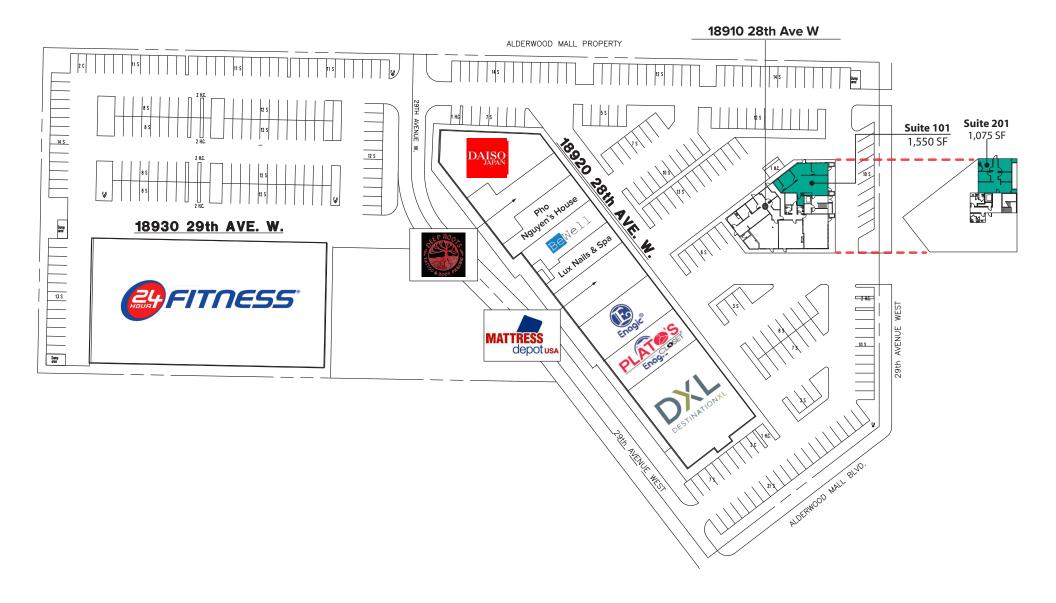

## 18910 - FIRST LEVEL FLOOR PLAN

### **SUITE 101 FEATURES**

- Available December 1st, 2024
- 1,550 SF
- \$40.00/SF, Gross
- First Floor Open Office/Retail Space
- 2 Private Offices
- Kitchenette

### **SUITE 201 FEATURES**

- Available with 30 Days' Notice
- 1,075 SF
- \$40.00/SF, Gross
- Second Floor Office Space
- 4 Private Offices
- · Reception Area
- Direct and Lobby Entrances