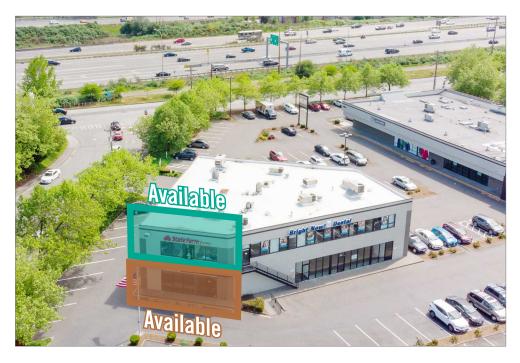

# HIGH-EXPOSURE OFFICE & RETAIL SPACES ACROSS FROM ALDERWOOD MALL

1,075 SF - 1,550 SF Available \$40.00/SF, Gross

## **PROPERTY FEATURES:**

- High Exposure Frontage on Alderwood Mall Blvd Near I-5
- Heavy Foot Traffic Location
- 24 Hour Fitness Anchored Center
- Other Tenants Include Daiso, Plato's Closet, Chop It Up Barbershop, & DXL
- 218,969 Cars per Day on I-5
- 21,026+ Cars per Day on 28th Avenue

### **SUITE 101 FEATURES**

- Available December 1st, 2024
- 1,550 SF
- \$40.00/SF, Gross
- First Floor Open Office/Retail Space
- 2 Private Offices
- Kitchenette

### **SUITE 201 FEATURES**

- Available with 30 Days' Notice
- 1,075 SF
- \$40.00/SF, Gross
- Second Floor Office Space
- 4 Private Offices
- · Reception Area
- Direct and Lobby Entrances