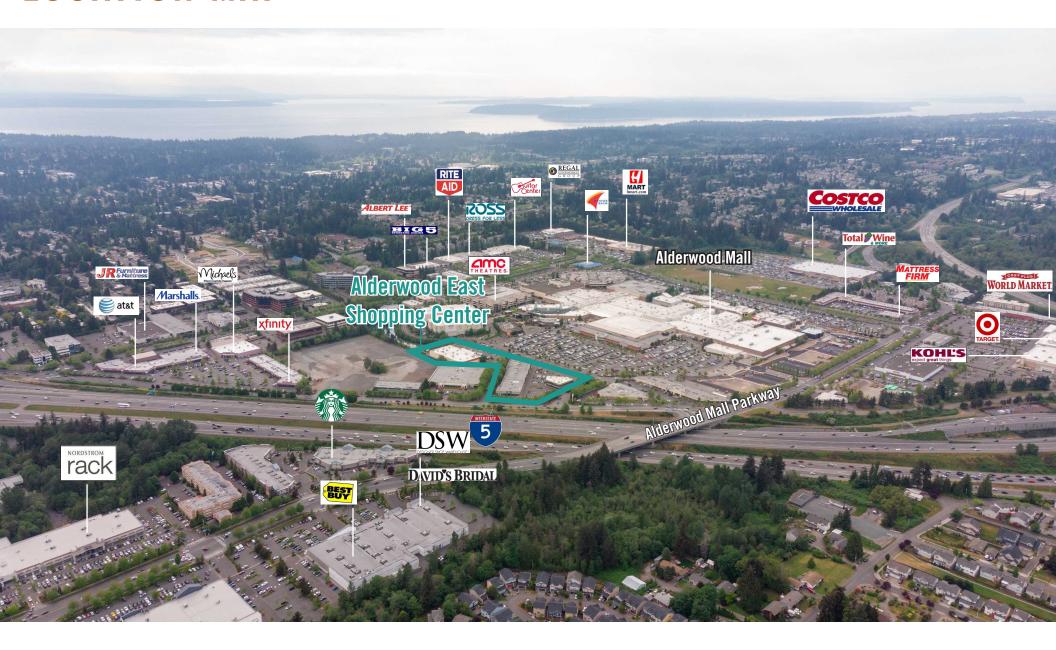

SF - 1,550 SF Available \$40.00/SF, Gross

## **PROPERTY FEATURES:**

- High Exposure Frontage on Alderwood Mall Blvd Near I-5
- Heavy Foot Traffic Location
- 24 Hour Fitness Anchored Center
- Other Tenants Include Daiso, Plato's Closet, Chop It Up Barbershop, & DXL
- 218,969 Cars per Day on I-5
- 21,026+ Cars per Day on 28th Avenue







## 18910 - FIRST LEVEL FLOOR PLAN

### **SUITE 101 FEATURES**

- Available December 1st, 2024
- 1,550 SF
- \$40.00/SF, Gross
- First Floor Open Office/Retail Space
- 2 Private Offices
- Kitchenette





## 18910 - SECOND LEVEL FLOOR PLAN

### **SUITE 201 FEATURES**

- Available with 30 Days' Notice
- 1,075 SF
- \$40.00/SF, Gross
- Second Floor Office Space
- 4 Private Offices
- · Reception Area
- Direct and Lobby Entrances









## **LOCATION MAP**