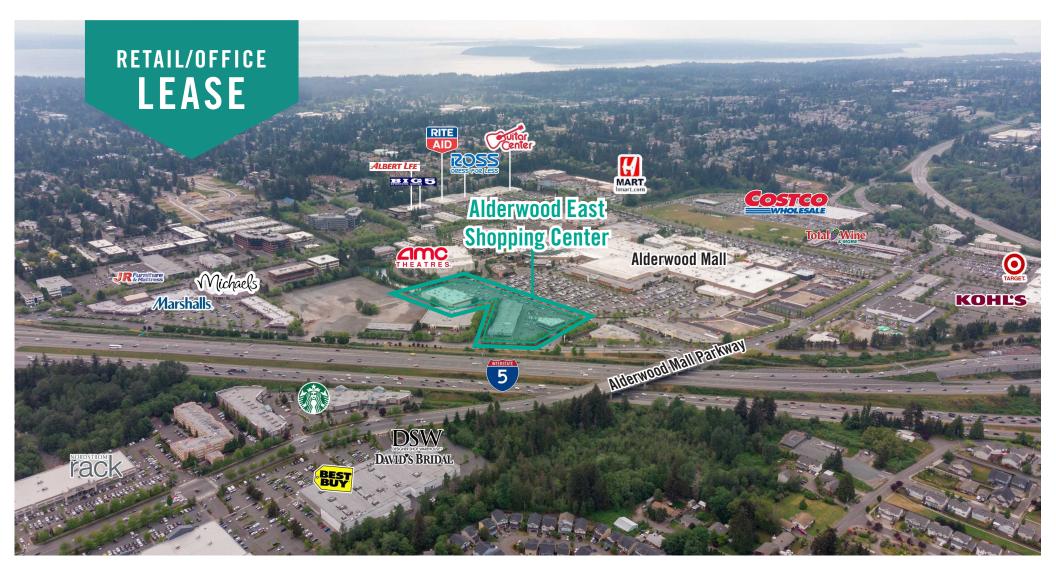

## ALDERWOOD EAST SHOPPING CENTER

18910 - 18930 28th Ave W | Lynnwood, WA

### Jack Rosen

425.289.2221 jack@rosenharbottle.com

### **Grant Rubenstein**

425.289.2220 grant@rosenharbottle.com





# HIGH-EXPOSURE OFFICE & RETAIL SPACES ACROSS FROM ALDERWOOD MALL

1,075 SF - 1,550 SF Available \$40.00/SF, Gross

## **PROPERTY FEATURES:**

- High Exposure Frontage on Alderwood Mall Blvd Near I-5
- Heavy Foot Traffic Location
- 24 Hour Fitness Anchored Center
- Other Tenants Include Daiso, Plato's Closet, Chop It Up Barbershop, & DXL
- 218,969 Cars per Day on I-5
- 21,026+ Cars per Day on 28th Avenue







## 18910 - FIRST LEVEL FLOOR PLAN

### **SUITE 101 FEATURES**

- Available December 1st, 2024
- 1,550 SF
- \$40.00/SF, Gross
- First Floor Open Office/Retail Space
- 2 Private Offices