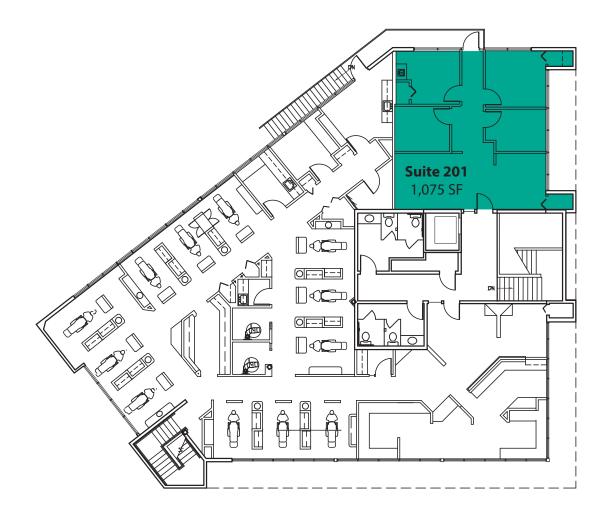

## 18910 - SECOND LEVEL FLOOR PLAN

### **SUITE 201 FEATURES**

- Available with 30 Days' Notice
- 1,075 SF
- \$40.00/SF, Gross
- Second Floor Office Space
- 4 Private Offices
- · Reception Area
- Direct and Lobby Entrances