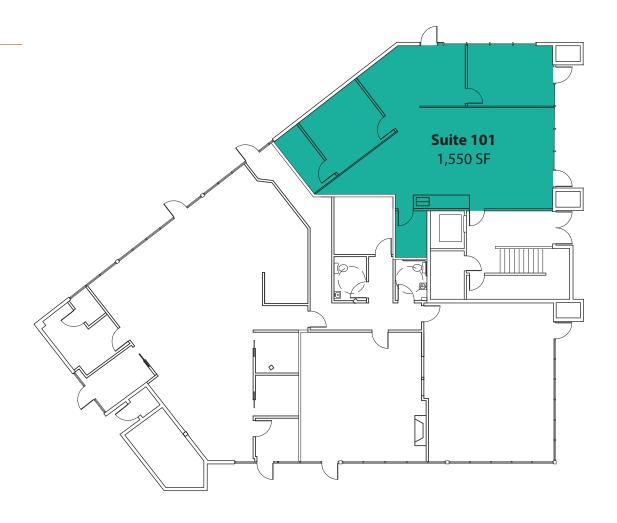

## 18910 - FIRST LEVEL FLOOR PLAN

### **SUITE 101 FEATURES**

- Available December 1st, 2024
- 1,550 SF
- \$40.00/SF, Gross
- First Floor Open Office/Retail Space
- 2 Private Offices
- Kitchenette