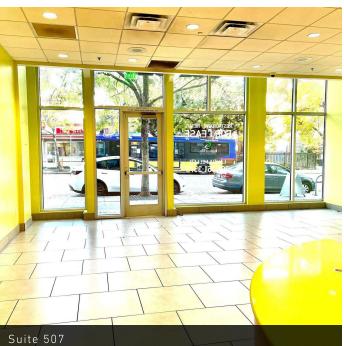

## PATENT 523

Suite 507

#### AVAILABLE SPACES

| SUITE     | SIZE     | 2023 NNN | LEASE RATE    | AVAILABILITY                                                                                                                                                                                                                                         |
|-----------|----------|----------|---------------|------------------------------------------------------------------------------------------------------------------------------------------------------------------------------------------------------------------------------------------------------|
| Suite 503 | 1,703 SF | \$11.88  | \$39.00 SF/yr | Available now. Suite features operable roll-up storefront door, soaring exposed ceilings, and concrete floors.                                                                                                                                       |
| Suite 507 | 1,991 SF | \$11.88  | \$39.00 SF/yr | Available now. Formerly Menchies Frozen Yogurt. Landlord willing to demo existing buildout. Suite has large storefront windows, restaurant plumbing, 3-compartment sink, and walk-in refrigerator and freezer installed. Ideal for food related use. |