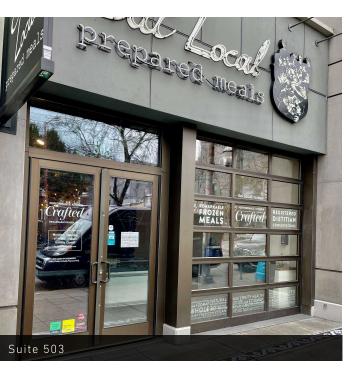

#### AVAILABLE SPACES

| SUITE     | SIZE     | 2023 NNN | LEASE RATE    | AVAILABILITY                                                                                                                                                                                                                                         |
|-----------|----------|----------|---------------|------------------------------------------------------------------------------------------------------------------------------------------------------------------------------------------------------------------------------------------------------|
| Suite 503 | 1,703 SF | \$11.88  | \$39.00 SF/yr | Available now. Suite features operable roll-up storefront door, soaring exposed ceilings, and concrete floors.                                                                                                                                       |
| Suite 507 | 1,991 SF | \$11.88  | \$39.00 SF/yr | Available now. Formerly Menchies Frozen Yogurt. Landlord willing to demo existing buildout. Suite has large storefront windows, restaurant plumbing, 3-compartment sink, and walk-in refrigerator and freezer installed. Ideal for food related use. |