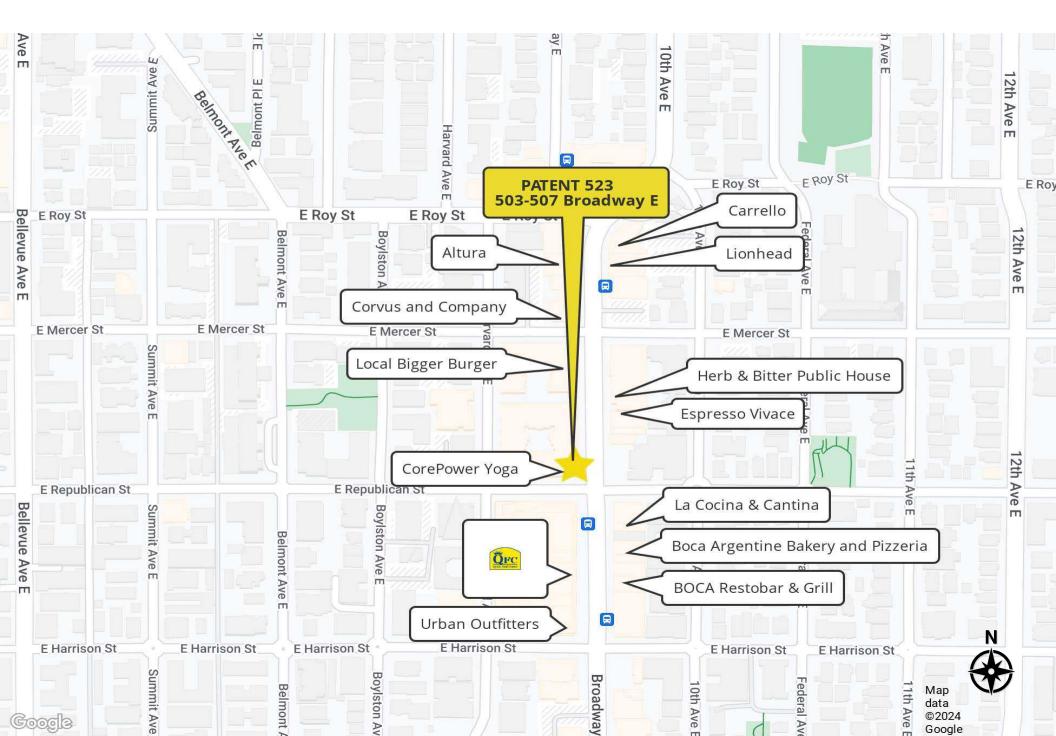

#### **PROPERTY HIGHLIGHTS**

- Prime retail space in the heart of Seattle's vibrant Capitol Hill neighborhood, known for great food and entertainment!
- High visibility location on Broadway East, at the base of Patent 523, a
  295 unit apartment building
- 55 shared retail parking stalls in on-site garage with 1 hour validation
- Co-tenants include CorePower Yoga, Orangetheory Fitness, Local Bigger Burger, Gentle Dental, Timeless Tea, and SugaringNYC
- Steps from dominant area grocer (QFC)

PATENT 523

**Broadway East** 