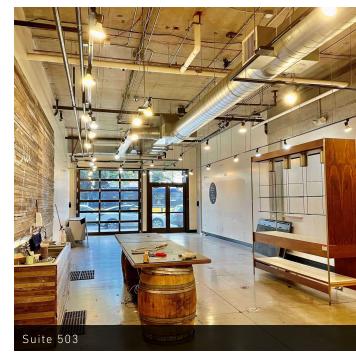

#### AVAILABLE SPACES

| SUITE     | SIZE     | 2023 NNN | LEASE RATE    | AVAILABILITY                                                                                                                                                                                                                                         |
|-----------|----------|----------|---------------|------------------------------------------------------------------------------------------------------------------------------------------------------------------------------------------------------------------------------------------------------|
| Suite 503 | 1,703 SF | \$11.88  | \$39.00 SF/yr | Available now. Suite features operable roll-up storefront door, soaring exposed ceilings, and concrete floors.                                                                                                                                       |
| Suite 507 | 1,991 SF | \$11.88  | \$39.00 SF/yr | Available now. Formerly Menchies Frozen Yogurt. Landlord willing to demo existing buildout. Suite has large storefront windows, restaurant plumbing, 3-compartment sink, and walk-in refrigerator and freezer installed. Ideal for food related use. |