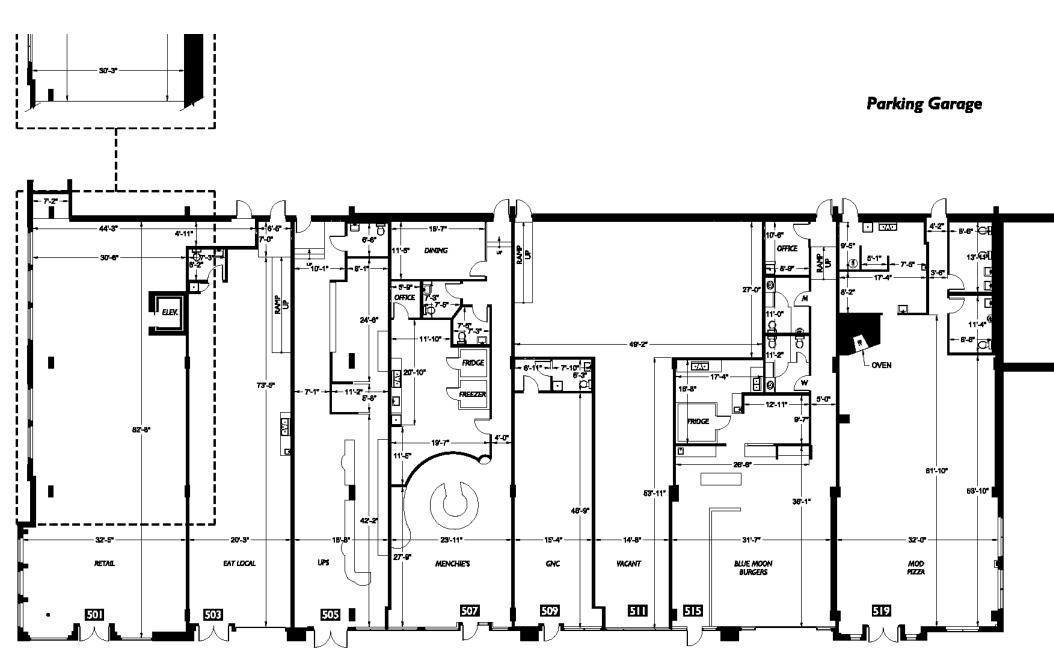

## PATENT 523

Suite 507

#### AVAILABLE SPACES

| SUITE     | SIZE     | 2023 NNN | LEASE RATE    | AVAILABILITY                                                                                                                                                                                                                                         |
|-----------|----------|----------|---------------|------------------------------------------------------------------------------------------------------------------------------------------------------------------------------------------------------------------------------------------------------|
| Suite 503 | 1,703 SF | \$11.88  | \$39.00 SF/yr | Available now. Suite features operable roll-up storefront door, soaring exposed ceilings, and concrete floors.                                                                                                                                       |
| Suite 507 | 1,991 SF | \$11.88  | \$39.00 SF/yr | Available now. Formerly Menchies Frozen Yogurt. Landlord willing to demo existing buildout. Suite has large storefront windows, restaurant plumbing, 3-compartment sink, and walk-in refrigerator and freezer installed. Ideal for food related use. |