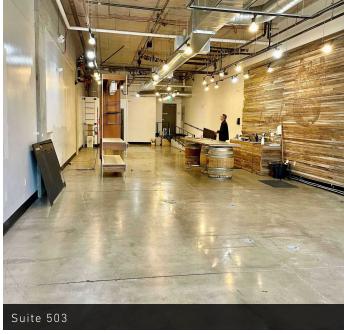

#### AVAILABLE SPACES

| SUITE     | SIZE     | 2023 NNN | LEASE RATE    | AVAILABILITY                                                                                                                                                                                                                                         |
|-----------|----------|----------|---------------|------------------------------------------------------------------------------------------------------------------------------------------------------------------------------------------------------------------------------------------------------|
| Suite 503 | 1,703 SF | \$11.88  | \$39.00 SF/yr | Available now. Suite features operable roll-up storefront door, soaring exposed ceilings, and concrete floors.                                                                                                                                       |
| Suite 507 | 1,991 SF | \$11.88  | \$39.00 SF/yr | Available now. Formerly Menchies Frozen Yogurt. Landlord willing to demo existing buildout. Suite has large storefront windows, restaurant plumbing, 3-compartment sink, and walk-in refrigerator and freezer installed. Ideal for food related use. |