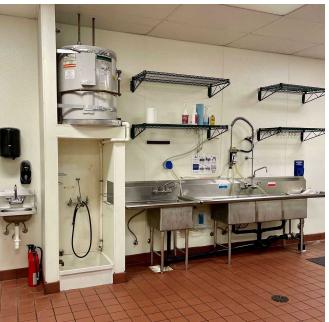

#### AVAILABLE SPACES

| SUITE     | SIZE     | 2023 NNN | LEASE RATE    | AVAILABILITY                                                                                                                                                                                                                                         |
|-----------|----------|----------|---------------|------------------------------------------------------------------------------------------------------------------------------------------------------------------------------------------------------------------------------------------------------|
| Suite 503 | 1,703 SF | \$11.88  | \$39.00 SF/yr | Available now. Suite features operable roll-up storefront door, soaring exposed ceilings, and concrete floors.                                                                                                                                       |
| Suite 507 | 1,991 SF | \$11.88  | \$39.00 SF/yr | Available now. Formerly Menchies Frozen Yogurt. Landlord willing to demo existing buildout. Suite has large storefront windows, restaurant plumbing, 3-compartment sink, and walk-in refrigerator and freezer installed. Ideal for food related use. |