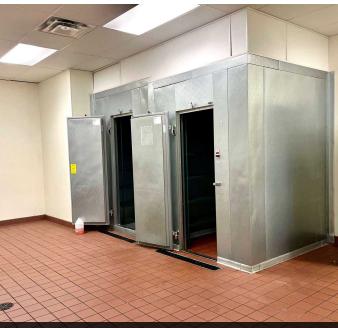

#### AVAILABLE SPACES

| SUITE     | SIZE     | 2023 NNN | LEASE RATE    | AVAILABILITY                                                                                                                                                                                                                                         |
|-----------|----------|----------|---------------|------------------------------------------------------------------------------------------------------------------------------------------------------------------------------------------------------------------------------------------------------|
| Suite 503 | 1,703 SF | \$11.88  | \$39.00 SF/yr | Available now. Suite features operable roll-up storefront door, soaring exposed ceilings, and concrete floors.                                                                                                                                       |
| Suite 507 | 1,991 SF | \$11.88  | \$39.00 SF/yr | Available now. Formerly Menchies Frozen Yogurt. Landlord willing to demo existing buildout. Suite has large storefront windows, restaurant plumbing, 3-compartment sink, and walk-in refrigerator and freezer installed. Ideal for food related use. |