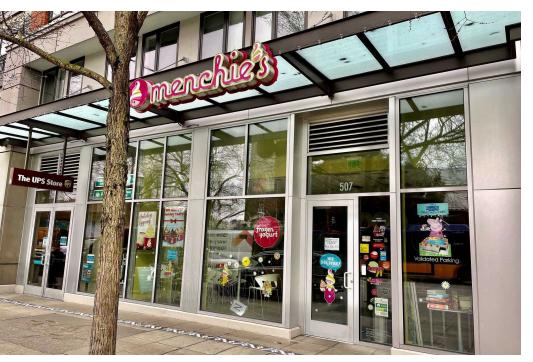

## PATENT 523

Suite 507

#### AVAILABLE SPACES

| SUITE     | SIZE     | 2023 NNN | LEASE RATE    | AVAILABILITY                                                                                                                                                                                                                                         |
|-----------|----------|----------|---------------|------------------------------------------------------------------------------------------------------------------------------------------------------------------------------------------------------------------------------------------------------|
| Suite 503 | 1,703 SF | \$11.88  | \$39.00 SF/yr | Available now. Suite features operable roll-up storefront door, soaring exposed ceilings, and concrete floors.                                                                                                                                       |
| Suite 507 | 1,991 SF | \$11.88  | \$39.00 SF/yr | Available now. Formerly Menchies Frozen Yogurt. Landlord willing to demo existing buildout. Suite has large storefront windows, restaurant plumbing, 3-compartment sink, and walk-in refrigerator and freezer installed. Ideal for food related use. |