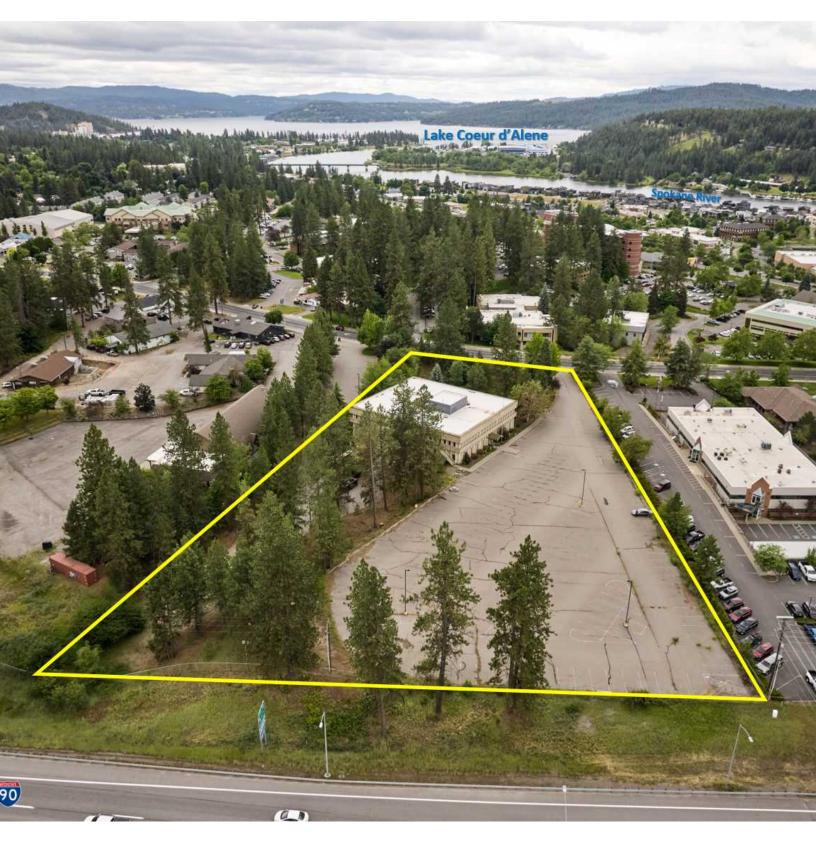

## **Property Description**

4-Story Office Building

Building Size: 46,604 SF ±

Lot Size: 3.92 Acres ±

Zoning: C-17

Year Built: 1976 - Remodeled 2000

2,000 - 12,490 RSF ±

Parking Ratio: 5/1,000 RSF