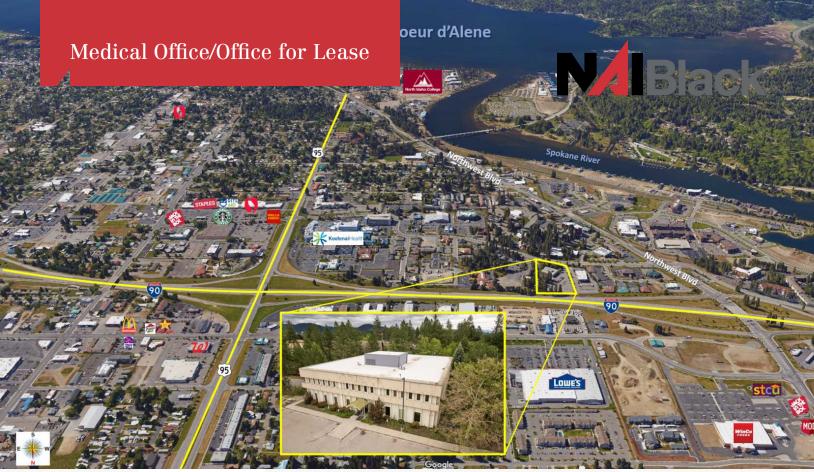

## Medical Office/Office for Lease

NAI Black respects the intellectual property rights of others. If you believe that your intellectual property rights have been violated by NAI Black or by a third party who has uploaded Content on our Site, please provide the following information to the NAI Black designed accopyrighted work or other intellectual property rights to calim has been infringed; b. A specific description of whe opporting that own or other intellectual property rights have been violated and the Site of the agents is located on the Site of the Si

## **Property Description**

4-Story Office Building

Building Size: 46,604 SF ±

Lot Size: 3.92 Acres ±

Zoning: C-17

Year Built: 1976 - Remodeled 2000

2,000 - 12,490 RSF ±

Parking Ratio: 5/1,000 RSF