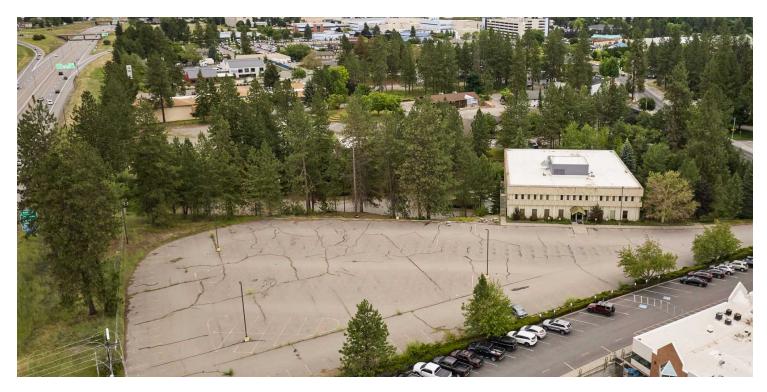

## **Property Description**

4-Story Office Building

Building Size: 46,604 SF ±

Lot Size: 3.92 Acres ±

Zoning: C-17

Year Built: 1976 - Remodeled 2000

2,000 - 12,490 RSF ±

Parking Ratio: 5/1,000 RSF