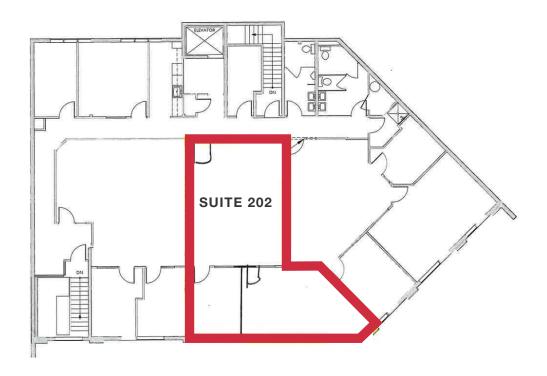

# Floor Plan

## PROPERTY HIGHLIGHTS

- + Suite 202
- + Fully Serviced (not including suite janitorial)
- + Available September 1, 2024
- + Includes 1 Parking Stall
- + Elevator access, security, private shower, secured bike rack
- + Adjacent to banks, shops, restaurants, parks and Madison Park Beach
- Abundant and free street parking in surrounding neighborhood