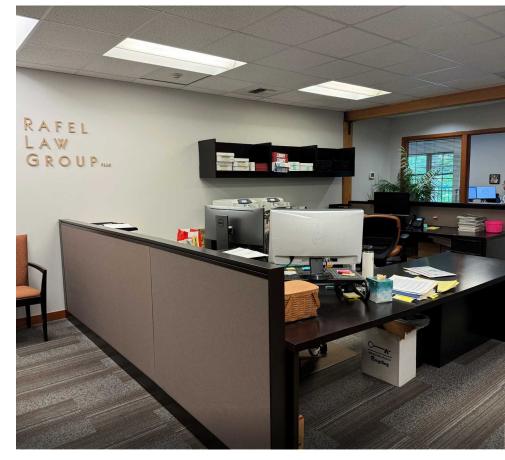

Prime Madison Park office space with easy access to downtown Seattle, University of Washington, I-5 & SR 520.

## PROPERTY HIGHLIGHTS

- + Suite 202
- + Fully Serviced (not including suite janitorial)
- + Available September 1, 2024
- + Includes 1 Parking Stall
- + Elevator access, security, private shower, secured bike rack
- + Adjacent to banks, shops, restaurants, parks and Madison Park Beach
- Abundant and free street parking in surrounding neighborhood