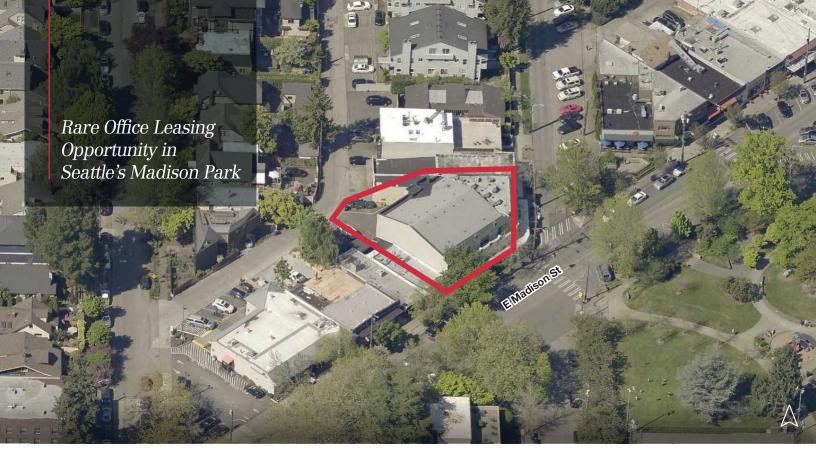

Prime Madison Park office space with easy access to downtown Seattle, University of Washington, I-5 & SR 520.

## PROPERTY HIGHLIGHTS

- + Suite 202
- + Fully Serviced (not including suite janitorial)
- + Available September 1, 2024
- + Includes 1 Parking Stall
- + Elevator access, security, private shower, secured bike rack
- + Adjacent to banks, shops, restaurants, parks and Madison Park Beach
- Abundant and free street parking in surrounding neighborhood