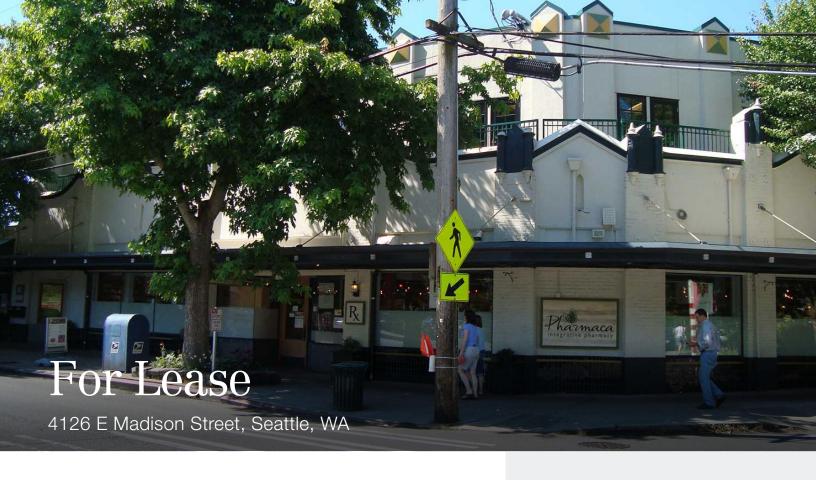

Prime Madison Park office space with easy access to downtown Seattle, University of Washington, I-5 & SR 520.

## PROPERTY HIGHLIGHTS

- + Suite 202
- + Fully Serviced (not including suite janitorial)
- + Available September 1, 2024
- + Includes 1 Parking Stall
- + Elevator access, security, private shower, secured bike rack
- + Adjacent to banks, shops, restaurants, parks and Madison Park Beach
- Abundant and free street parking in surrounding neighborhood