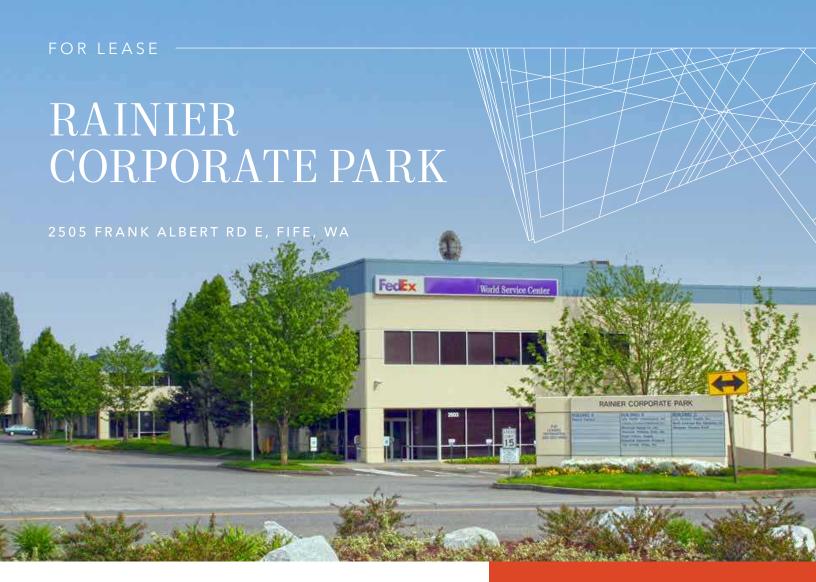

# 11,565 - 26,784 SF available now

Excellent access to I-5 and Port of Tacoma

Concrete tilt construction with dock high and level loading

Pleasant corporate environment

No local B & O Tax

CAM charges are competitive \$0.16 PSF, per month

Three phase power

Ample employee parking

Call brokers for lease rates