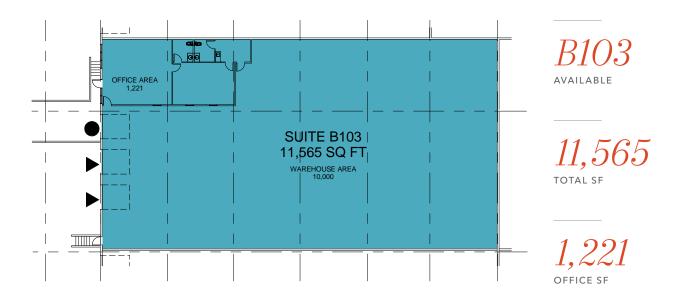

## SUITE AVAILABILITY

| Suite # | Warehouse SF | Office SF |
|---------|--------------|-----------|
| B103*   | 11,565 SF    | 1,221 SF  |
| B107A*  | 15,219 SF    | 397 SF    |