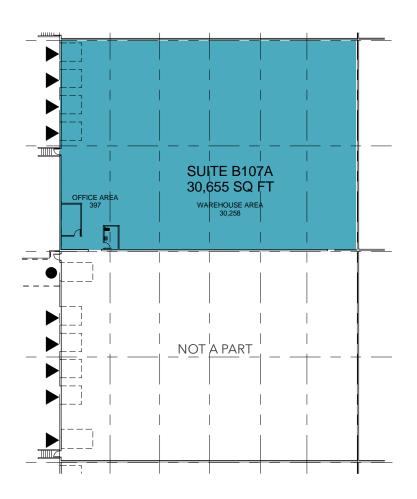

## SUITE AVAILABILITY

| Suite # | Warehouse SF | Office SF |
|---------|--------------|-----------|
| B103*   | 11,565 SF    | 1,221 SF  |
| B107A*  | 15,219 SF    | 397 SF    |

## Spaces can be combined

B107A AVAILABLE

15,219

TOTAL SF