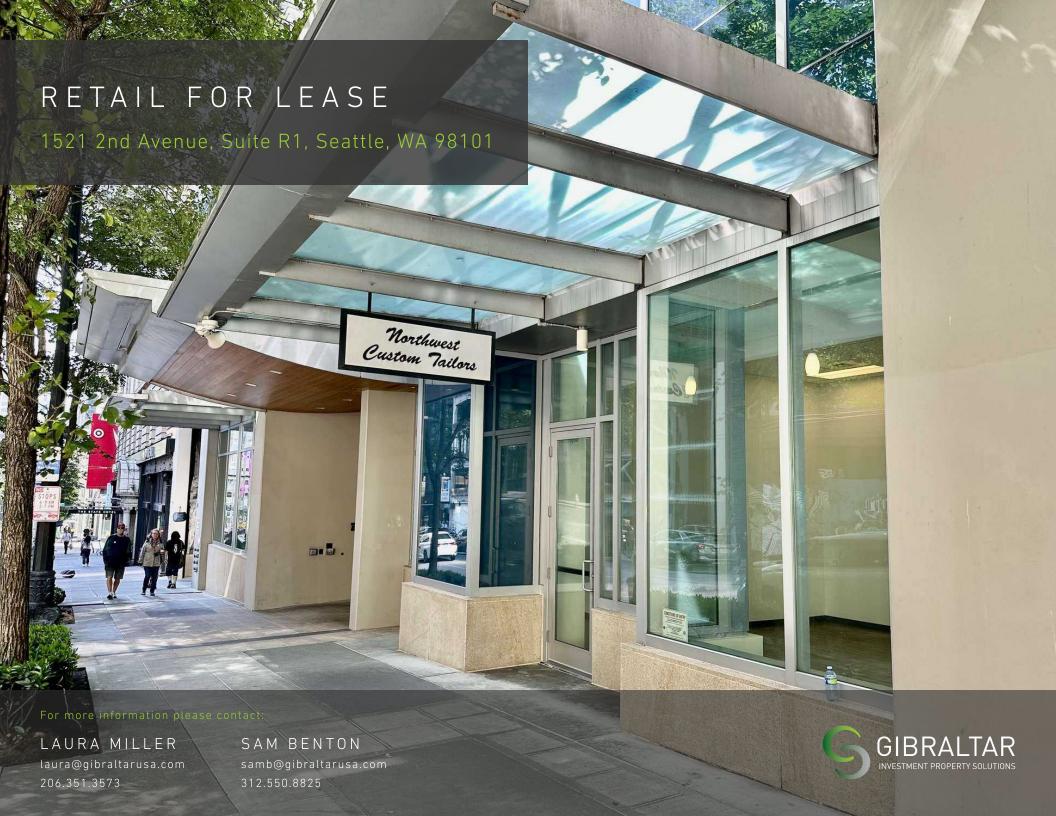

#### PROPERTY HIGHLIGHTS

- 600 Square Feet
- Modern, light-filled space features very high ceilings and large storefront windows
- Ideal for cafe, retail, office use
- HVAC
- Located at the street level of premier residential condo project "Fifteen Twenty-One"
- Steps from Pike Place Market, Benaroya Hall, The Seattle Art Museum, the Retail District and the vibrant new Seattle waterfront project
- 152 high end residential homes above the retail space
- Monthly Gross Rent: \$3,000 includes utilities and NNN