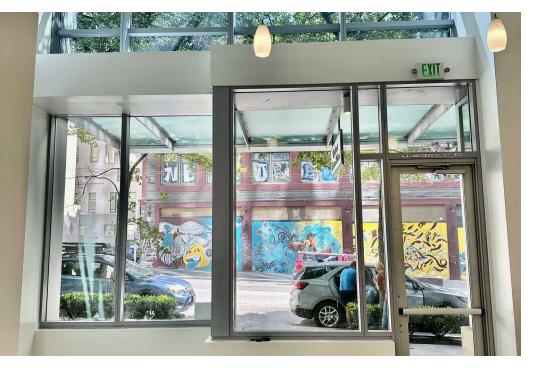

#### PROPERTY HIGHLIGHTS

- 600 Square Feet
- Modern, light-filled space features very high ceilings and large storefront windows
- Ideal for cafe, retail, office use
- HVAC
- Located at the street level of premier residential condo project "Fifteen Twenty-One"
- Steps from Pike Place Market, Benaroya Hall, The Seattle Art Museum, the Retail District and the vibrant new Seattle waterfront project
- 152 high end residential homes above the retail space
- Monthly Gross Rent: \$3,000 includes utilities and NNN