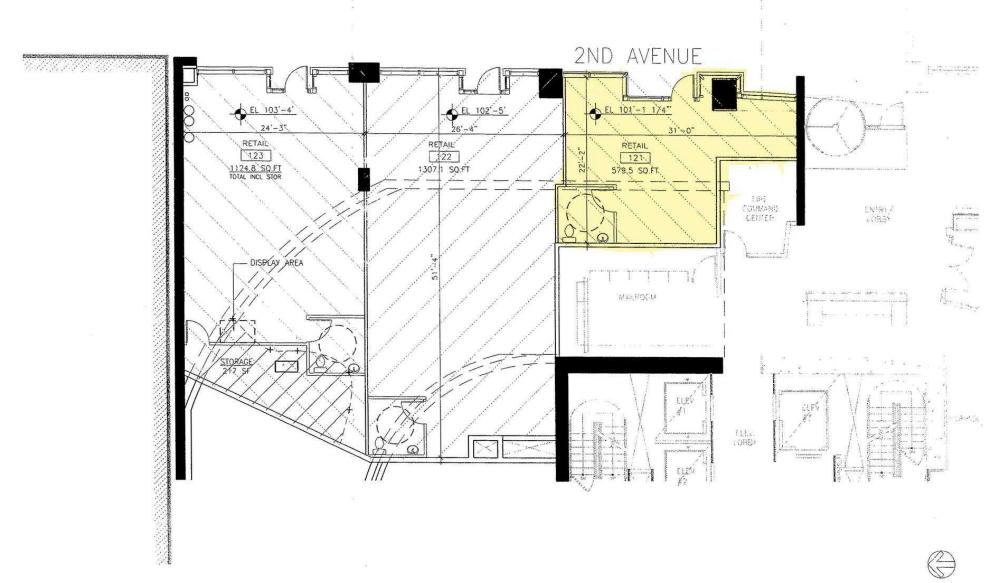

#### PROPERTY HIGHLIGHTS

- 600 Square Feet
- Modern, light-filled space features very high ceilings and large storefront windows
- Ideal for cafe, retail, office use
- HVAC
- Located at the street level of premier residential condo project "Fifteen Twenty-One"
- Steps from Pike Place Market, Benaroya Hall, The Seattle Art Museum, the Retail District and the vibrant new Seattle waterfront project
- 152 high end residential homes above the retail space
- Monthly Gross Rent: \$3,000 includes utilities and NNN