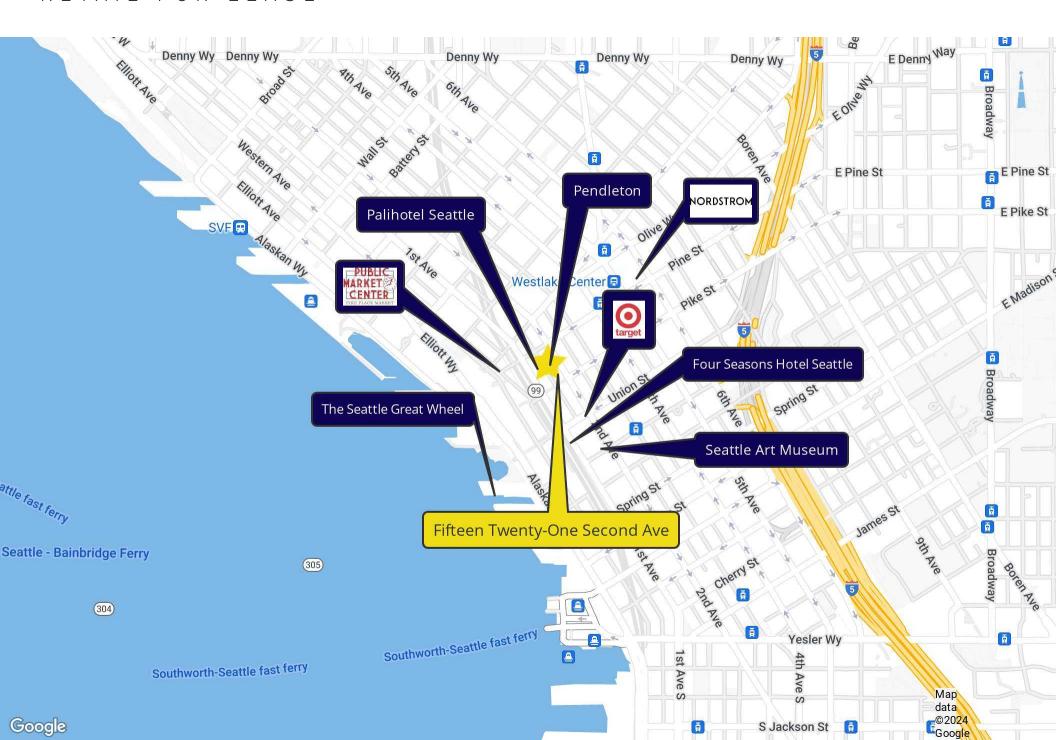

#### PROPERTY HIGHLIGHTS

- 600 Square Feet
- Modern, light-filled space features very high ceilings and large storefront windows
- Ideal for cafe, retail, office use
- HVAC
- Located at the street level of premier residential condo project "Fifteen Twenty-One"
- Steps from Pike Place Market, Benaroya Hall, The Seattle Art Museum, the Retail District and the vibrant new Seattle waterfront project
- 152 high end residential homes above the retail space
- Monthly Gross Rent: \$3,000 includes utilities and NNN