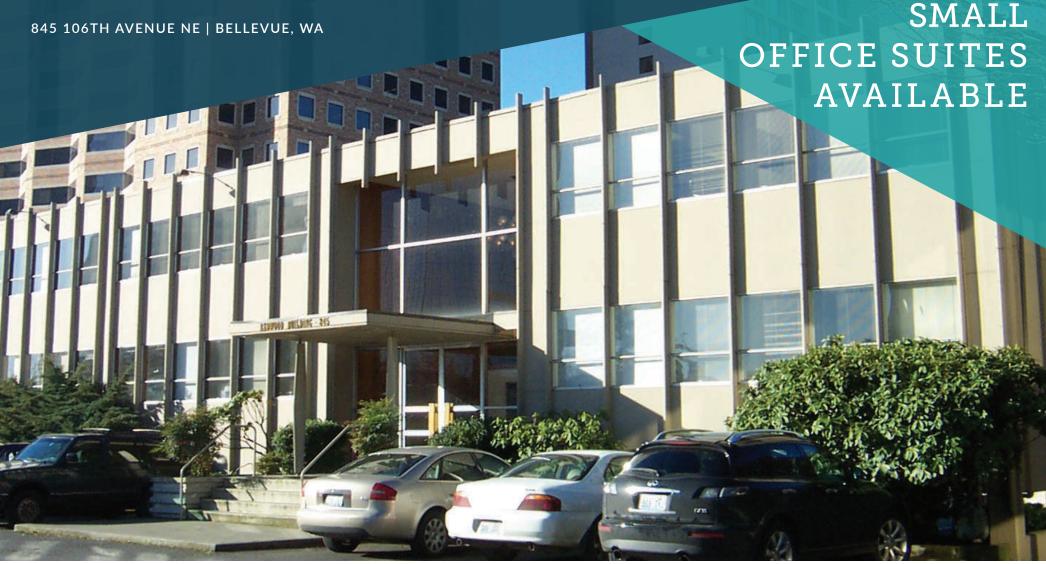

# REDWOOD

845 106TH AVENUE NE | BELLEVUE, WA

## REDWOOD

PRIME LOCATION ADJACENT TO ALL THE AMENITIES OF BELLEVUE PLACE/HYATT REGENCY - SAME PROFESSIONAL MANAGEMENT (KEMPER DEVELOPMENT CO.)

### **BUILDING FEATURES**

- Two-story building over covered parking
- Located adjacent to Bellevue Place; enjoy access and amenities of Bellevue CBD
- Owned by Kemper Development Company and professionally managed