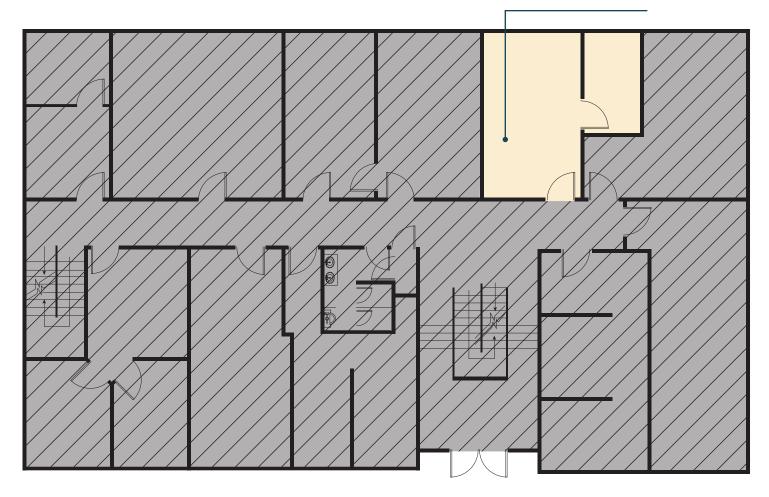

## REDWOOD BUILDING

FLOOR 2

845 106TH AVENUE NE | BELLEVUE, WA

### **AVAILABLE SPACE**

| SUITE 206        | 1,387 RSF | • | Available with 30 days' notice<br>Rental Rate: \$4,100/month, Full Service |
|------------------|-----------|---|----------------------------------------------------------------------------|
| <b>SUITE 205</b> | 630 RSF   | • | Available Now<br>Rental Rate: \$1,850/month, Full Service                  |
| <b>SUITE 103</b> | 389 RSF   | • | Available Now<br>Rental Rate: \$1,200/month, Full Service                  |