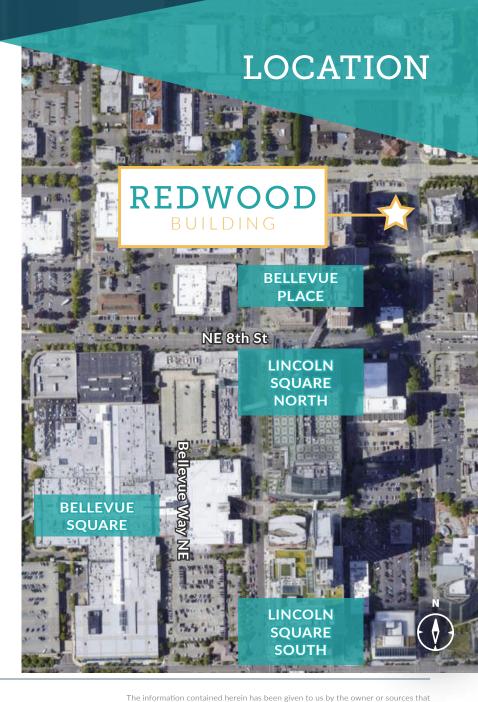

### **BUILDING FEATURES**

- Two-story building over covered parking
- Located adjacent to Bellevue Place; enjoy access and amenities of Bellevue CBD
- Owned by Kemper Development Company and professionally managed