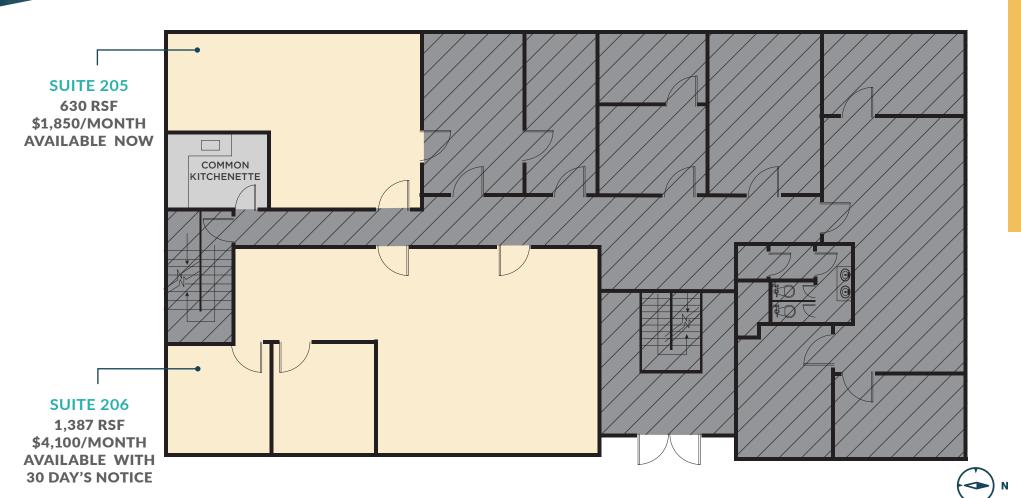

## REDWOOD BUILDING

FLOOR 2

845 106TH AVENUE NE | BELLEVUE, WA

### **AVAILABLE SPACE**

| SUITE 206        | 1,387 RSF | • | Available with 30 days' notice<br>Rental Rate: \$4,100/month, Full Service |
|------------------|-----------|---|----------------------------------------------------------------------------|
| <b>SUITE 205</b> | 630 RSF   | • | Available Now<br>Rental Rate: \$1,850/month, Full Service                  |
| <b>SUITE 103</b> | 389 RSF   | • | Available Now<br>Rental Rate: \$1,200/month, Full Service                  |