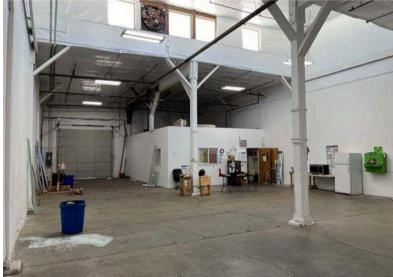

## **Property specifications**

• Warehouse: 2,580 SF

• Office: 620 SF

• LED: 8/2025

• 1 Dock Door: 12' x 12'

• Clear height: 18.5 ' → 25'

### **Property specifications**

• Warehouse: 2,580 SF

Office: 620 SFLED: 8/2025

• 1 Dock Door: 12' x 12'

• Clear height: 18.5 ' → 25'

### **Property specifications**

• Warehouse: 2,580 SF

• Office: 620 SF

• LED: 8/2025

• 1 Dock Door: 12' x 12'

• Clear height: 18.5 ' → 25'