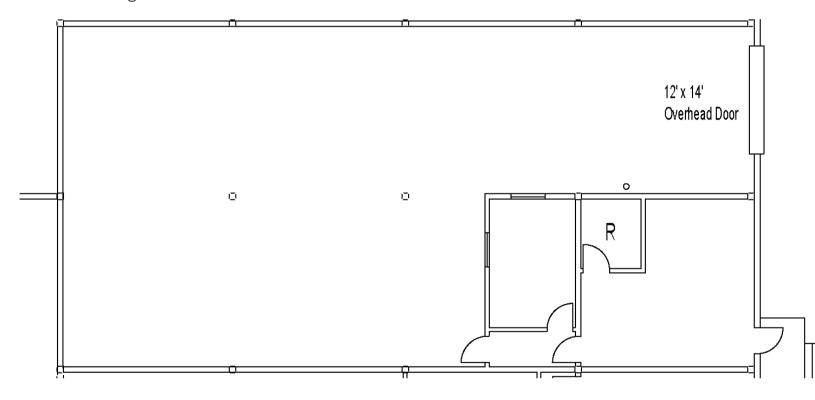

## **Property specifications**

• Warehouse: 2,580 SF

• Office: 620 SF

• LED: 8/2025

• 1 Dock Door: 12' x 12'

• Clear height: 18.5 ' → 25'

### **Property specifications**

• Warehouse: 2,580 SF

Office: 620 SFLED: 8/2025

• 1 Dock Door: 12' x 12'

• Clear height: 18.5 ' → 25'

### **Property specifications**

• Warehouse: 2,580 SF

• Office: 620 SF

• LED: 8/2025

• 1 Dock Door: 12' x 12'

• Clear height: 18.5 ' → 25'