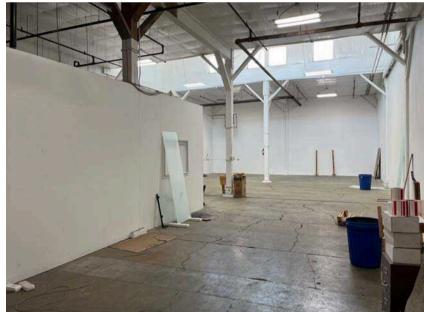

# For Sublease

## ±3,200 SF Industrial Space

### **Property specifications**

• Warehouse: 2,580 SF

• Office: 620 SF

• LED: 8/2025

• 1 Dock Door: 12' x 12'

• Clear height: 18.5 ' → 25'