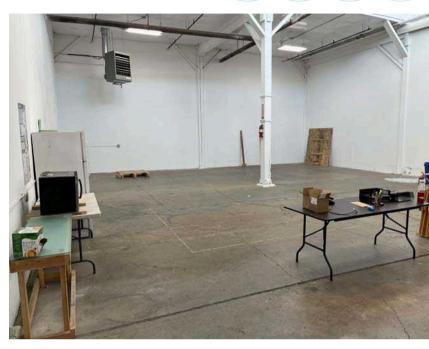

# For Sublease

±3,200 SF Industrial Space

3808 N Sullivan Rd, Bldg 12, Suite Q, Spokane, WA

## **Property specifications**

• Warehouse: 2,580 SF

• Office: 620 SF

• LED: 8/2025

• 1 Dock Door: 12' x 12'

• Clear height: 18.5 ' → 25'