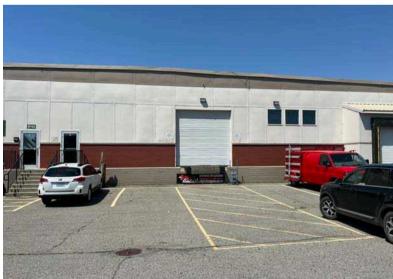

## **Property specifications**

• Warehouse: 2,580 SF

• Office: 620 SF

• LED: 8/2025

• 1 Dock Door: 12' x 12'

• Clear height: 18.5 ' → 25'

### **Property specifications**

• Warehouse: 2,580 SF

Office: 620 SFLED: 8/2025

• 1 Dock Door: 12' x 12'

• Clear height: 18.5 ' → 25'

### **Property specifications**

• Warehouse: 2,580 SF

• Office: 620 SF

• LED: 8/2025

• 1 Dock Door: 12' x 12'

• Clear height: 18.5 ' → 25'