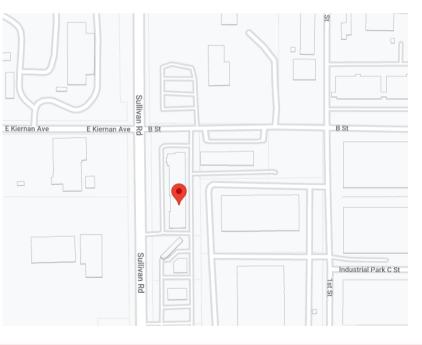

# For Sublease

±3,200 SF Industrial Space

3808 N Sullivan Rd, Bldg 12, Suite Q, Spokane, WA

# For Sublease