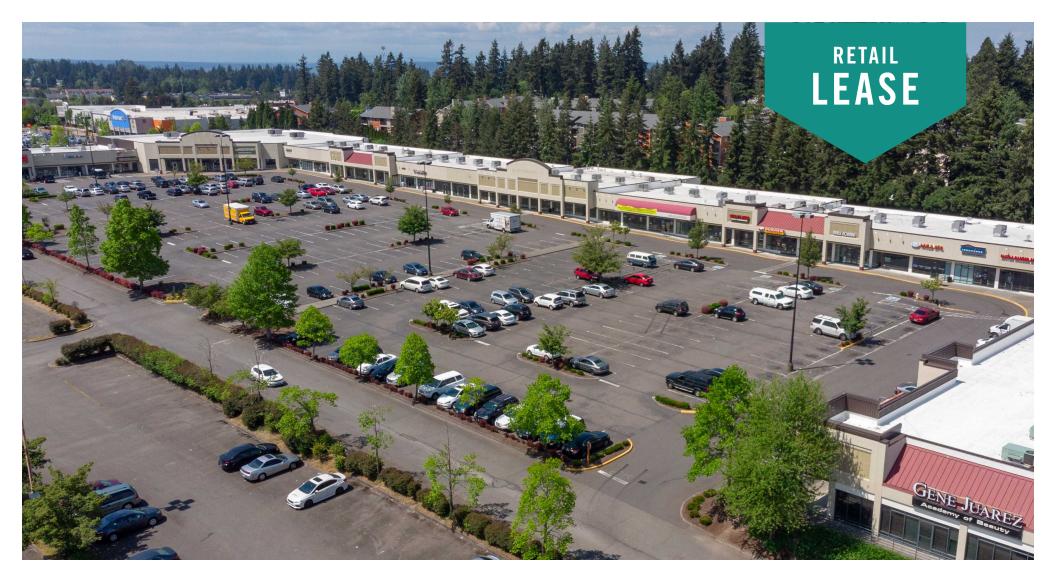

## HILLSIDE PLAZA SHOPPING CENTER

2000 - 2222 S 314th Street | Federal Way, WA

# FLEXIBLE RETAIL SPACE CONFIGURATIONS

1,623 SF - 8,956 SF Available

#### **FEATURES:**

- Blocks Away from The Commons, I-5, Hwy 99, Transit Center,
  & Future Link Light Rail Station
- Directly Adjacent to Performing Arts & Events Center
- Great Tenant Mix: Gene Juarez, CSL Plasma, Nail & Beauty Salon, and Elev8 Hot Yoga
- Densely Populated Surrounding Neighborhoods