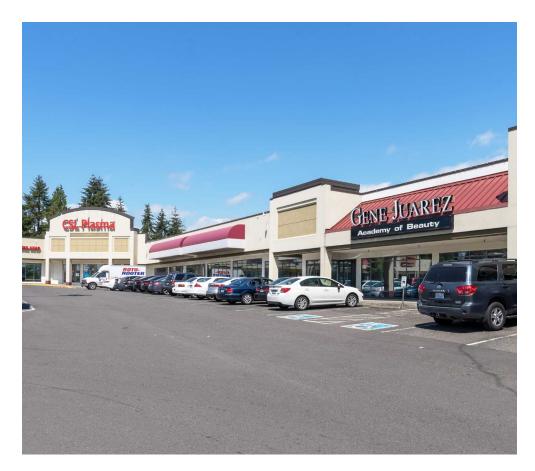

#### **FEATURES:**

- Blocks Away from The Commons, I-5, Hwy 99, Transit Center,
  & Future Link Light Rail Station
- Directly Adjacent to Performing Arts & Events Center
- Great Tenant Mix: Gene Juarez, CSL Plasma, Nail & Beauty Salon, and Elev8 Hot Yoga
- Densely Populated Surrounding Neighborhoods