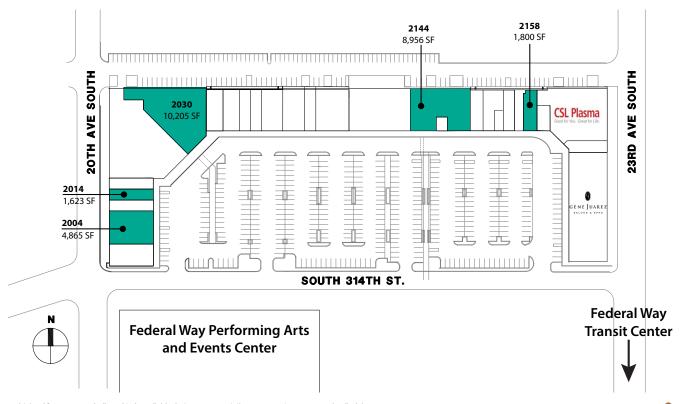

## FLOOR PLAN

| Suite | Square Feet | Rate            | Notes                                                                                                                                              |
|-------|-------------|-----------------|----------------------------------------------------------------------------------------------------------------------------------------------------|
| 2004  | 4,865 SF    | \$19.50/SF, NNN | Retail space with great visibility. Available with 45 days' notice.                                                                                |
| 2014  | 1,623 SF    | \$19.50/SF, NNN | Small, retail space with great visibility. <b>Available now.</b>                                                                                   |
| 2144  | 8,956 SF    | \$19.50/SF, NNN | Large retail space with open floor plan. Available with 60 days' notice.                                                                           |
| 2158  | 1,800 SF    | \$19.50/SF, NNN | Retail space with 4 POs, kitchenette/break room, 2 RR, and double-door entry. Located near CSL Plasma and Gene Juarez. <b>Available 10/1/2024.</b> |

## **LOCATION MAP**