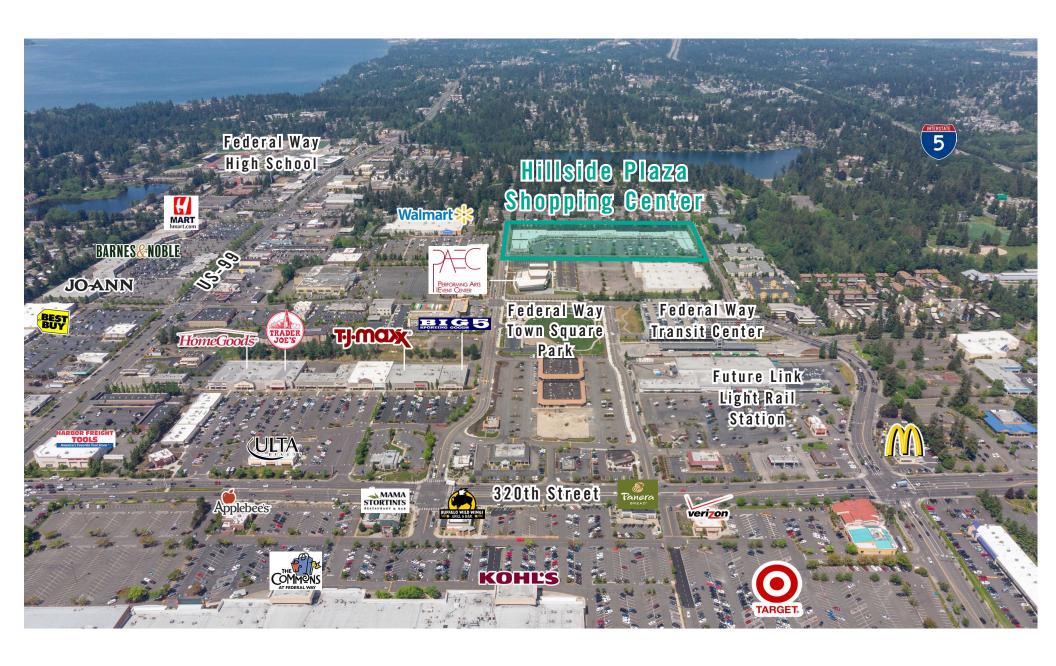

--------|
| 2004  | 4,865 SF    | \$19.50/SF, NNN | Retail space with great visibility. Available with 45 days' notice.                                                                                |
| 2014  | 1,623 SF    | \$19.50/SF, NNN | Small, retail space with great visibility. <b>Available now.</b>                                                                                   |
| 2144  | 8,956 SF    | \$19.50/SF, NNN | Large retail space with open floor plan. Available with 60 days' notice.                                                                           |
| 2158  | 1,800 SF    | \$19.50/SF, NNN | Retail space with 4 POs, kitchenette/break room, 2 RR, and double-door entry. Located near CSL Plasma and Gene Juarez. <b>Available 10/1/2024.</b> |





## **LOCATION MAP**