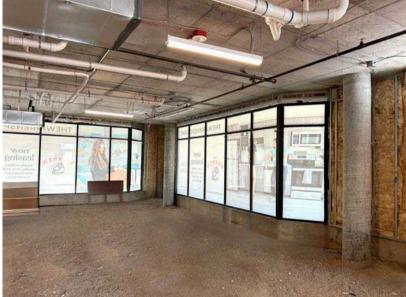

### **Property specifications**

- 1st Floor Retail Space
- ±1,900 SF available
- Mixed Use Building
- Roll Up door/Private Courtyard
- Tenant improvement allowance available
- Downtown Location
- Excellent visibility and easy access
- High lunch and dinner time population density
- Close proximity to Interstate 90