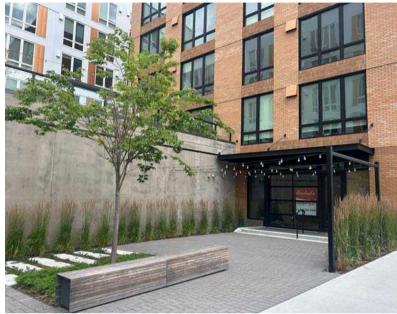

### **Property specifications**

- 1st Floor Retail Space
- ±1,900 SF available
- Mixed Use Building
- Roll Up door/Private Courtyard
- Tenant improvement allowance available
- Downtown Location
- Excellent visibility and easy access
- High lunch and dinner time population density
- Close proximity to Interstate 90

# **Property Overview & Demographics** within 5 miles

 $(\mathbf{k})$ Availability immediate

**Outdoor Patio Area** 

**Downtown Location** 

-)Ó́-

ᠷᠯᠷ 50' of Wraparound Frontage

Ψſ

- $\square$ 20,000+ ADT
  - High lunch & dinner population