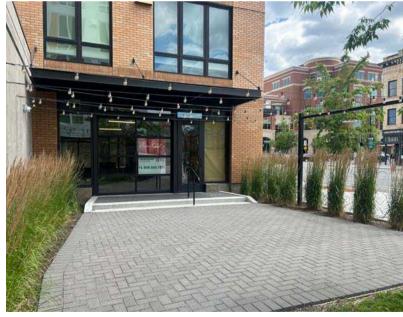

### **Property specifications**

- 1st Floor Retail Space
- ±1,900 SF available
- Mixed Use Building
- Roll Up door/Private Courtyard
- Tenant improvement allowance available
- Downtown Location
- Excellent visibility and easy access
- High lunch and dinner time population density
- Close proximity to Interstate 90

# **Property Overview & Demographics** within 5 miles

 $(\mathbf{k})$ Availability immediate

**Outdoor Patio Area** 

**Downtown Location** 

-)Ó́-

ᠷᠯᠷ 50' of Wraparound Frontage

Ψſ

- $\square$ 20,000+ ADT
  - High lunch & dinner population