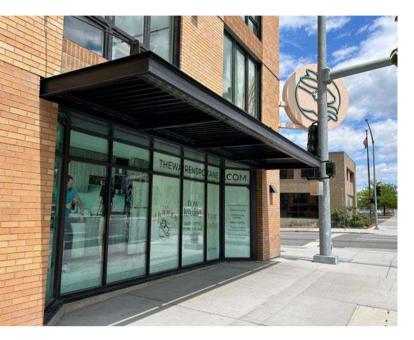

### **Property specifications**

- 1st Floor Retail Space
- ±1,900 SF available
- Mixed Use Building
- Roll Up door/Private Courtyard
- Tenant improvement allowance available
- Downtown Location
- Excellent visibility and easy access
- High lunch and dinner time population density
- Close proximity to Interstate 90