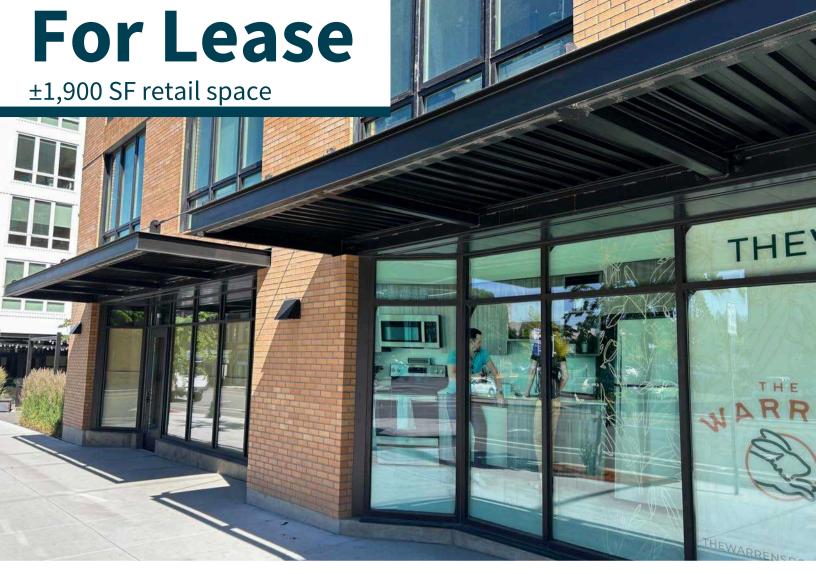

# **For Lease** ±1,900 SF retail space

Michael Sharapata Senior Managing Director +1 509 822 0088 michael.sharapata@jll.com Lic # 26565

### **Property specifications**

- 1st Floor Retail Space
- ±1,900 SF available
- Mixed Use Building
- Roll Up door/Private Courtyard
- Tenant improvement allowance available
- Downtown Location
- Excellent visibility and easy access
- High lunch and dinner time population density
- Close proximity to Interstate 90