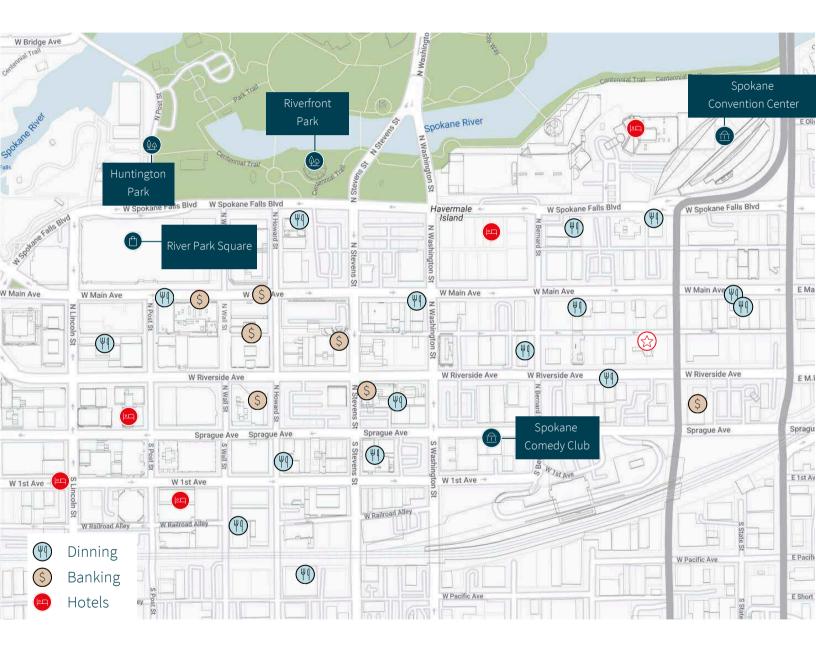

508577000

# **For Lease** ±1,900 SF retail space









Michael Sharapata Senior Managing Director +1 509 822 0088 michael.sharapata@jll.com Lic # 26565

### Jared Smith Vice President

+1 509 505 7459 j.smith@jll.com Lic # 20118285



Jones Lang LaSalle Americas, Inc. License #: CO508577000

# **For Lease** ±1,900 SF retail space





### **Floor Plan**



# **Property Overview & Demographics** within 5 miles



 $(\mathbf{k})$ Availability immediate

**Outdoor Patio Area** 

**Downtown Location** 

-)Ó́-

ᠷᠯᠷ 50' of Wraparound Frontage

Ψſ

- $\square$ 20,000+ ADT
  - High lunch & dinner population

Senior Managing Director +1 509 822 0088 michael.sharapata@jll.com Lic # 26565

### **Jared Smith**

Vice President +1 509 505 7459 j.smith@jll.com Lic # 20118285

## **Local Amenities**



### **Michael Sharapata**

Senior Managing Director +1 509 822 0088 michael.sharapata@jll.com Lic # 26565

#### Jared Smith

Vice President +1 509 505 7459 j.smith@jll.com Lic # 20118285



Although information has been obtained from sources deemed reliable, neither Owner nor JLL makes any guarantees, warranties or representations, express or implied, as to the completeness or accuracy as to the information contained herein. Any projections, opinions, assumptions or estimates used are for example only. There may be differences between projected and actual results, and those differences may be material. The Property may be withdrawn without notice. Neither Owner nor JLL accepts any liability for any loss or damage suffered by any party resulting from reliance on this information. If the r