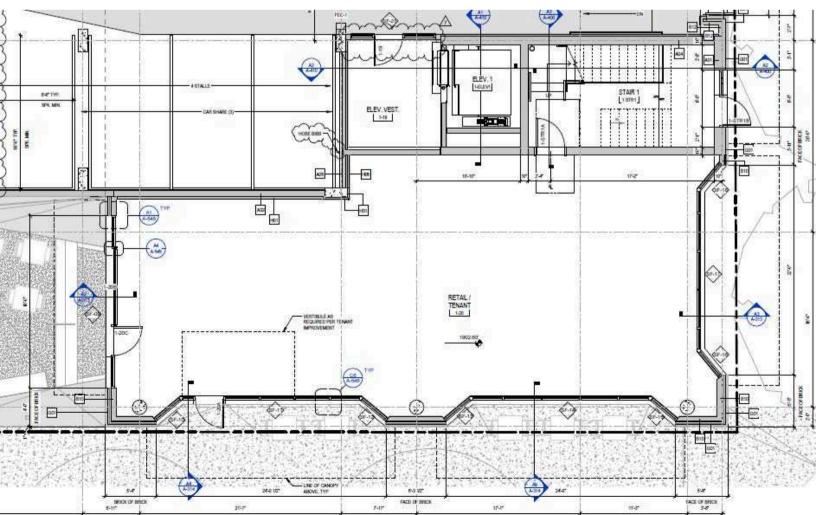

ate Courtyard
- Tenant improvement allowance available
- Downtown Location
- Excellent visibility and easy access
- High lunch and dinner time population density
- Close proximity to Interstate 90

### **Michael Sharapata**

Senior Managing Director +1 509 822 0088 michael.sharapata@jll.com Lic # 26565

#### **Jared Smith**

Vice President +1 509 505 7459 j.smith@jll.com Lic # 20118285



Jones Lang LaSalle Americas, Inc. License #: CO508577000

# **For Lease** ±1,900 SF retail space









Michael Sharapata Senior Managing Director +1 509 822 0088 michael.sharapata@jll.com Lic # 26565

### Jared Smith Vice President

+1 509 505 7459 j.smith@jll.com Lic # 20118285



Jones Lang LaSalle Americas, Inc. License #: CO508577000

# **For Lease** ±1,900 SF retail space





### **Floor Plan**



# **Property Overview & Demographics** within 5 miles



 $(\mathbf{k})$ Availability immediate

**Outdoor Patio Area** 

**Downtown Location** 

-)Ó́-

ᠷᠯᠷ 50' of Wraparound Frontage

Ψſ

- $\square$ 20,000+ ADT
  - High lunch & dinner population

Senior Managing Director +1 509 822 0088 michael.sharapata@jll.com Lic # 26565

### **Jared Smith**

Vice President +1 509 505 7459 j.smith@jll.com Lic # 20118285

## **Local Amenities**



### **Michael Sharapata**

Senior Managing Director +1 509 822 0088 michael.sharapata@jll.com Lic # 26565

#### Jared Smith

Vice President +1 509 505 7459 j.smith@jll.com Lic # 20118285



Although information has been obtained from sources deemed reliable, neither Owner nor JLL makes any guarantees, warranties or representations, express or implied, as to