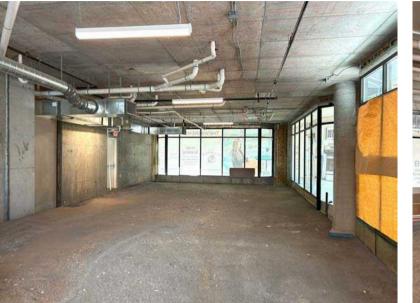

### **Property specifications**

- 1st Floor Retail Space
- ±1,900 SF available
- Mixed Use Building
- Roll Up door/Private Courtyard
- Tenant improvement allowance available
- Downtown Location
- Excellent visibility and easy access
- High lunch and dinner time population density
- Close proximity to Interstate 90