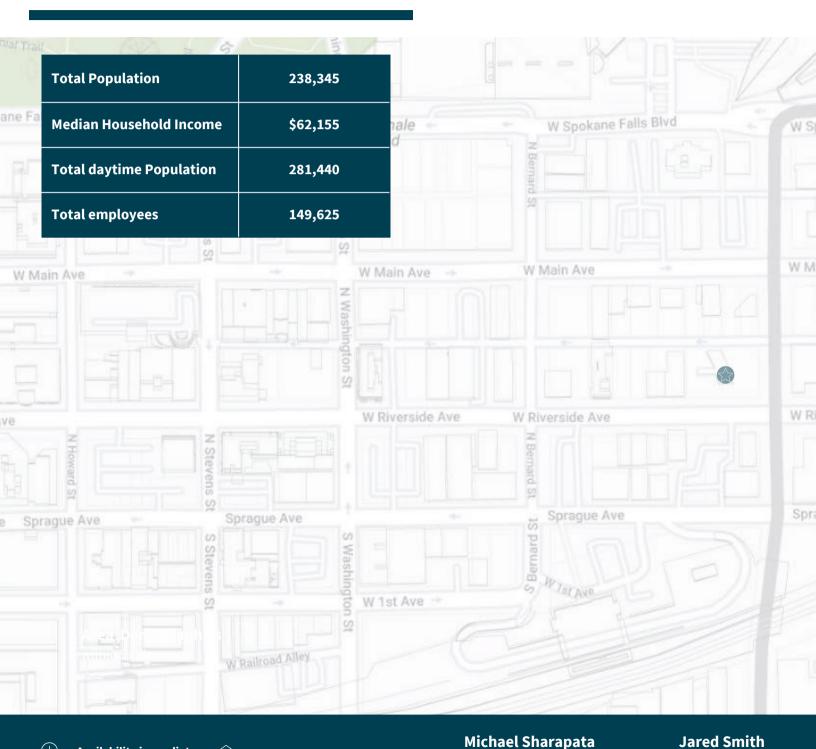

# **Property Overview & Demographics** within 5 miles

 $(\mathbf{k})$ Availability immediate

**Outdoor Patio Area** 

**Downtown Location** 

-)Ó́-

ᠷᠯᠷ 50' of Wraparound Frontage

Ψſ

- $\square$ 20,000+ ADT
  - High lunch & dinner population