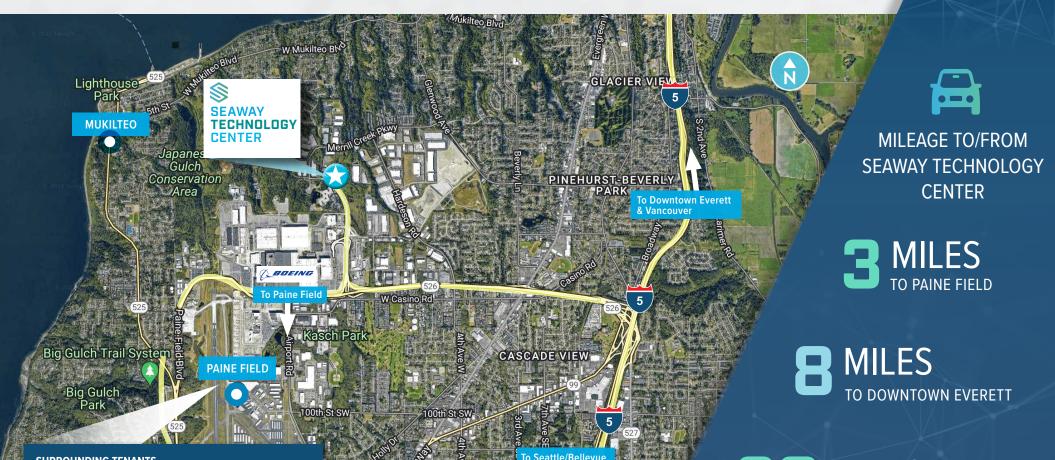

#### SURROUNDING TENANTS

Goodwill Industries Verizon Community Transit Collins Aerospace Boeing Aviation Technical Services (ATS) Korry Electronics Whyte's Shelter Storage Regal Air UTC Aerospace Systems Propeller Aero Service Alaska Airlines Walmart BECU Snohomish County PUD Fred Meyer Trader Joe's Target Safeway Cerver Rd

**28** MILES TO SEATTLE