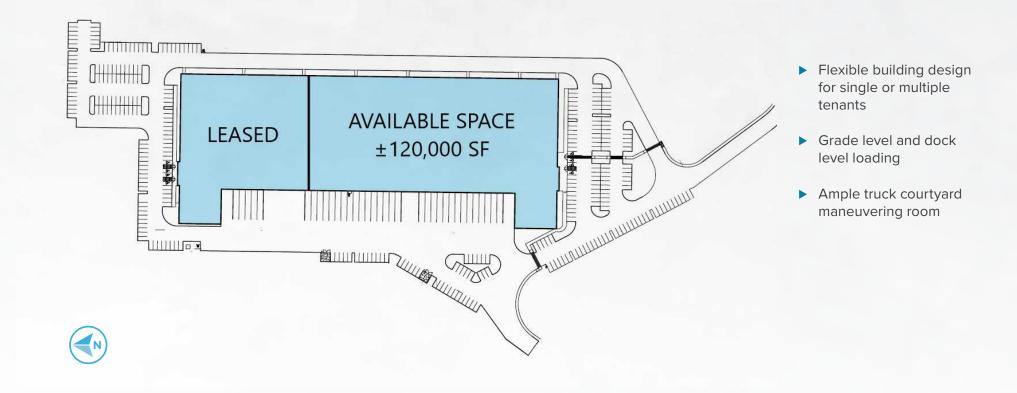

## ±120,000 SF AVAILABLE

± 120,000 SF AVAILABLE

# 50,000-±120,000 SF INDUSTRIAL TECHNOLOGY BUILDING

|                                                                      | SIZE             |            | Г<br>ТІМ | 4<br>ING                              | <<br>A C | کے<br>Cess                            |  |
|----------------------------------------------------------------------|------------------|------------|----------|---------------------------------------|----------|---------------------------------------|--|
| 50,000 - ±120,000 SF                                                 |                  | 29 acres   |          | Anticipated completion<br>Summer 2024 |          | Excellent access to<br>SR-526 and I-5 |  |
|                                                                      |                  | -<br>Cleai |          |                                       |          | MANEUVERABILITY                       |  |
| Located adjacent to<br>Boeing's Everett facility<br>in Seaway Center | LI2– City of Eve | rett ±3    | 0 Feet   | Dock High an<br>Grade Level Ioa       |          | Ample truck court maneuverability     |  |