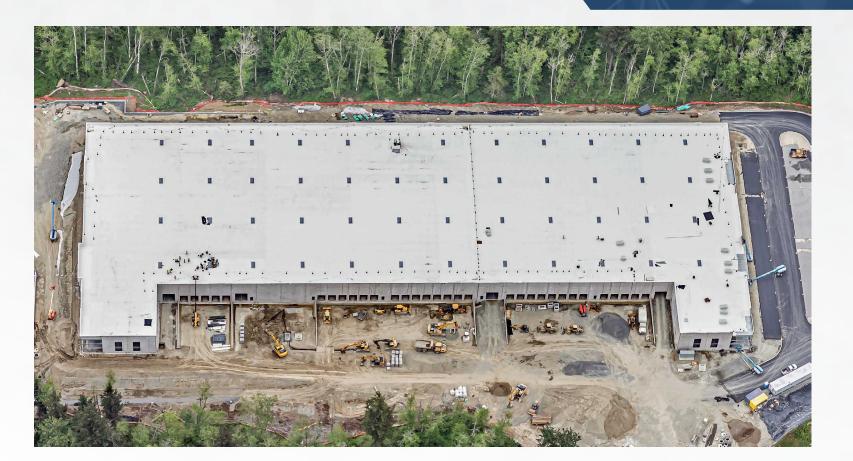

------|----------|---------------------------------------|----------|---------------------------------------|--|
| 50,000 - ±120,000 SF                                                 |                  | 29 acres   |          | Anticipated completion<br>Summer 2024 |          | Excellent access to<br>SR-526 and I-5 |  |
|                                                                      |                  | -<br>Cleai |          |                                       |          | MANEUVERABILITY                       |  |
| Located adjacent to<br>Boeing's Everett facility<br>in Seaway Center | LI2– City of Eve | rett ±3    | 0 Feet   | Dock High an<br>Grade Level Ioa       |          | Ample truck court maneuverability     |  |



## ±120,000 SF AVAILABLE





± 120,000 SF AVAILABLE







#### SURROUNDING TENANTS

Goodwill Industries Verizon Community Transit Collins Aerospace Boeing Aviation Technical Services (ATS) Korry Electronics Whyte's Shelter Storage Regal Air UTC Aerospace Systems Propeller Aero Service Alaska Airlines Walmart BECU Snohomish County PUD Fred Meyer Trader Joe's Target Safeway Cerver Rd



**28** MILES TO SEATTLE



# SEAWAY TECHNOLOGY CENTER

EVERETT, WA

RIC BRANDT Senior Vice President +1 425 462 6901

ric.brandt@cbre.com

**JOHN BAUER** 

Senior Vice President +1 425 462 6906 john.bauer@cbre.com

### ERIK LARSON

First Vice President +1 425 462 6954 erik.larson@cbre.com

### CBRE, INC. | 929 108TH AVENUE NE, SUITE 700 | BELLEVUE, WA 98004

© 2024 CBRE, Inc. All rights reserved. This information has been obtained from sources believed reliabl