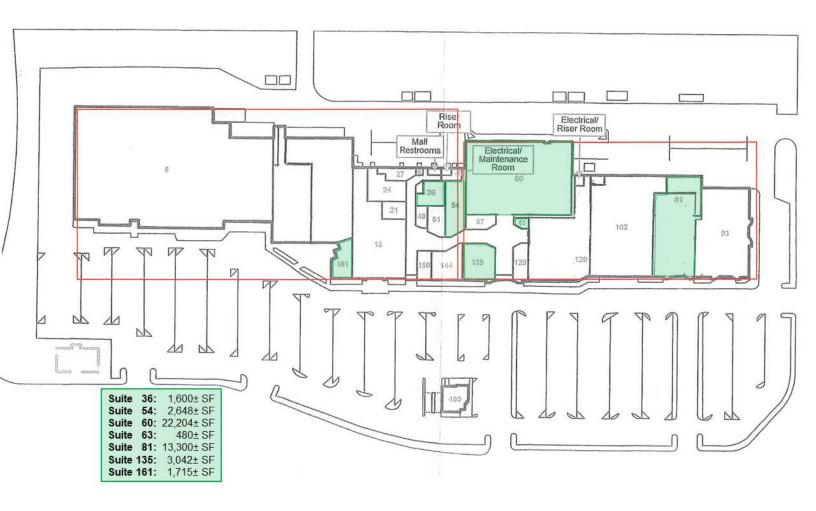

• T-Mobile coming 2024

Traffic Count:

Highway 95: 4,500± VPDHighway 200: 9,600± VPD

| AVAILABLE SPACES |               |                   |  |
|------------------|---------------|-------------------|--|
| Space            | Lease Rate    | Size (SF)         |  |
| Suite 36         | \$14.00 SF/yr | 1,600 SF          |  |
| Suite 54         | \$14.00 SF/yr | 2,648 SF          |  |
| Suite 60         | \$14.00 SF/yr | 22,204 SF         |  |
| Suite 63         | \$14.00 SF/yr | 480 SF            |  |
| Suite 81         | \$14.00 SF/yr | 8,500 - 13,300 SF |  |
| Suite 135        | \$14.00 SF/yr | 3,042 SF          |  |
| Suite 161        | \$14.00 SF/yr | 1,715 SF          |  |