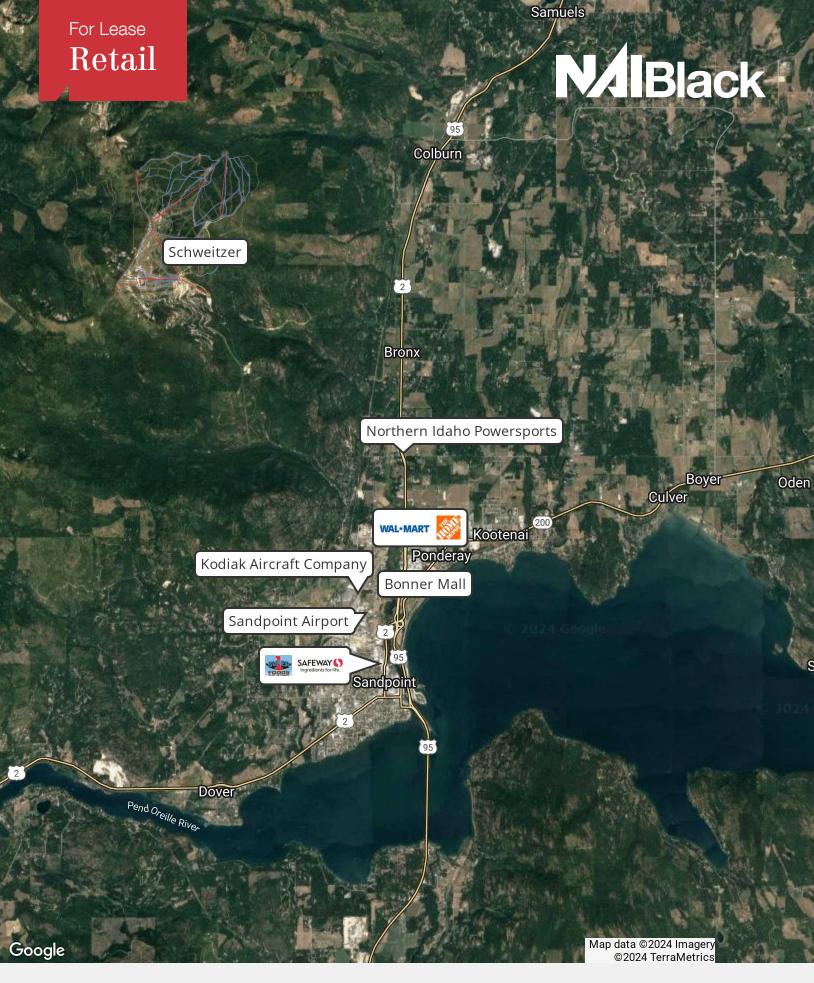

## **Bonner Mall**

300 Bonner Mall Way Ponderay, Idaho 83852

## **Property Description**

Minutes from downtown Sandpoint and located in the main shopping district that services the surrounding area as far north as Canada.

**Neighboring Tenants:** Yokes Fresh Market, Petco, Staples, Dollar Tree, Harbor Freight, Walkers Furniture