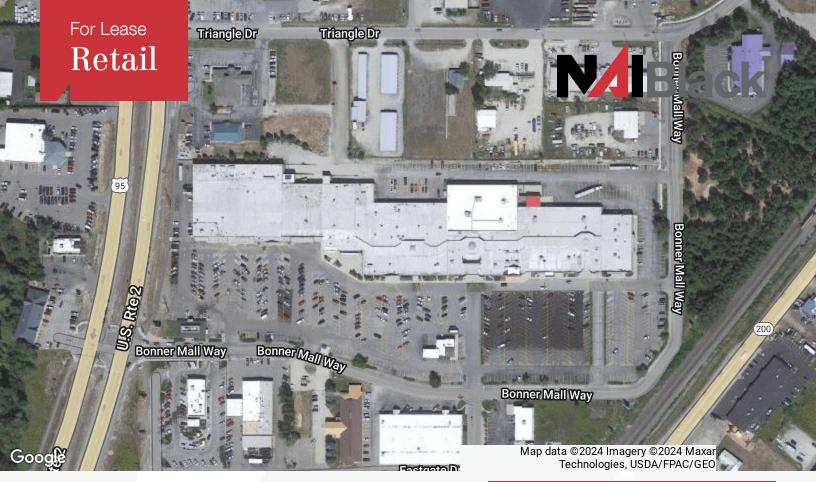

## **Bonner Mall**

300 Bonner Mall Way Ponderay, Idaho 83852

## **Property Description**

Minutes from downtown Sandpoint and located in the main shopping district that services the surrounding area as far north as Canada.

**Neighboring Tenants:** Yokes Fresh Market, Petco, Staples, Dollar Tree, Harbor Freight, Walkers Furniture