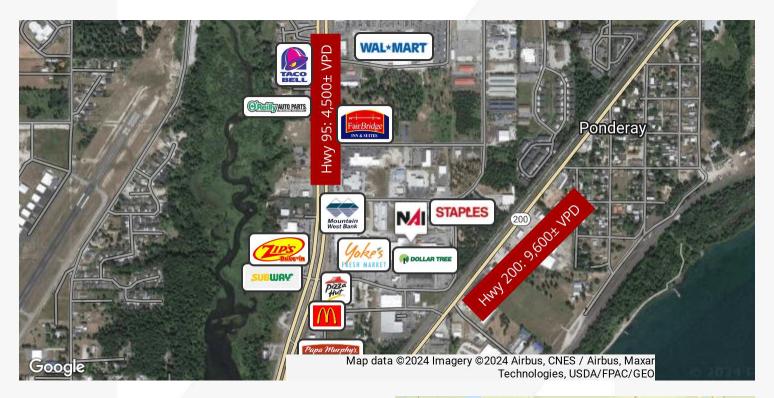

## **Property Description**

Minutes from downtown Sandpoint and located in the main shopping district that services the surrounding area as far north as Canada.

**Neighboring Tenants:** Yokes Fresh Market, Petco, Staples, Dollar Tree, Harbor Freight, Walkers Furniture

• T-Mobile coming 2024

Traffic Count:

Highway 95: 4,500± VPDHighway 200: 9,600± VPD

| AVAILABLE SPACES |               |                   |  |
|------------------|---------------|-------------------|--|
| Space            | Lease Rate    | Size (SF)         |  |
| Suite 36         | \$14.00 SF/yr | 1,600 SF          |  |
| Suite 54         | \$14.00 SF/yr | 2,648 SF          |  |
| Suite 60         | \$14.00 SF/yr | 22,204 SF         |  |
| Suite 63         | \$14.00 SF/yr | 480 SF            |  |
| Suite 81         | \$14.00 SF/yr | 8,500 - 13,300 SF |  |
| Suite 135        | \$14.00 SF/yr | 3,042 SF          |  |
| Suite 161        | \$14.00 SF/yr | 1,715 SF          |  |