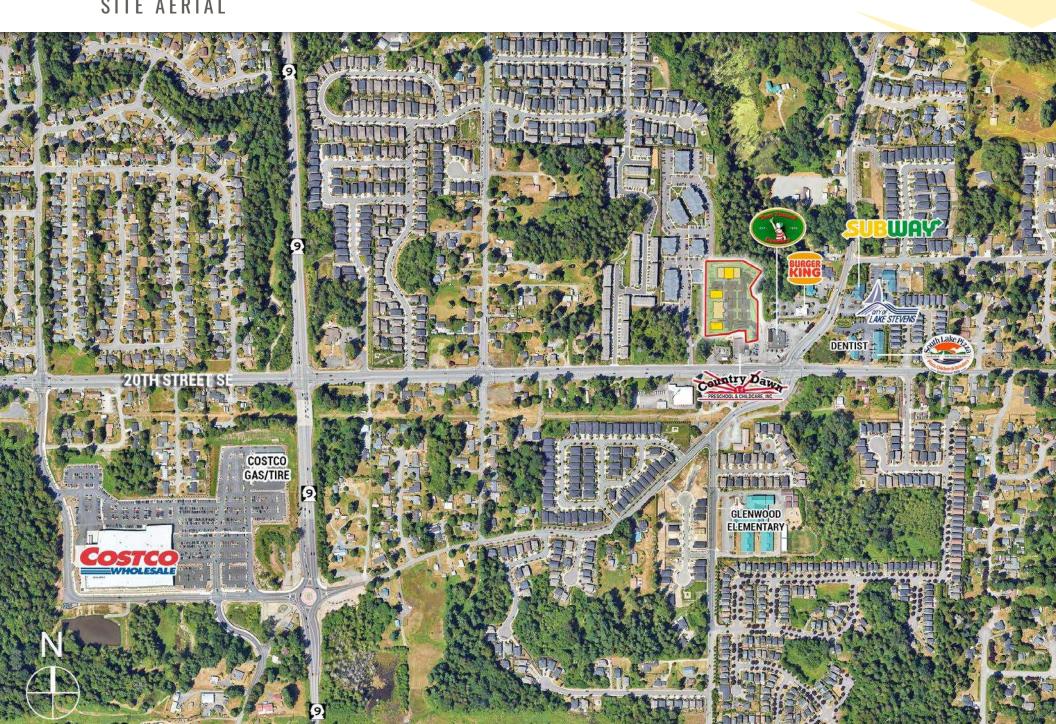

### SOUTH LAKE BUSINESS PARK | RETAIL & OFFICE

South Lake Business Park is a new 2.3 acre commercial land development in Lake Stevens WA. Located on 20th Street SE just moments from the newly constructed Costco in Lake Stevens and adjacent to newly constructed apartments with 195 units. The location services Marysville, Lake Stevens and Granite Falls. The immediate market area has quintupled in population since 2000 resulting in high demand for retail and office services. Delivery July 2025.