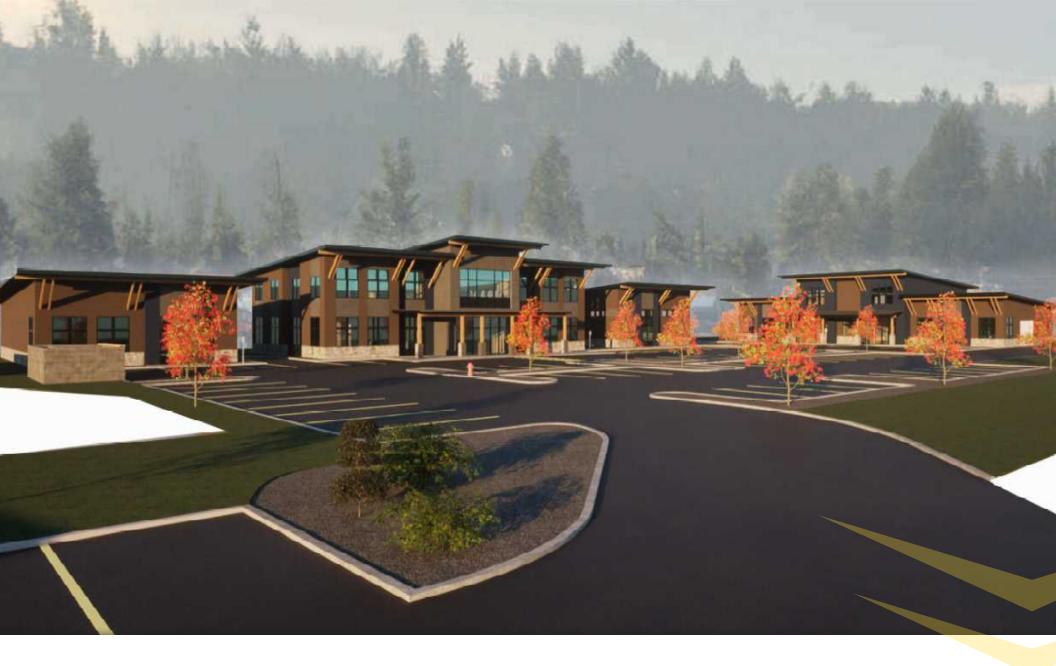

### SOUTH LAKE BUSINESS PARK | RETAIL & OFFICE

South Lake Business Park is a new 2.3 acre commercial land development in Lake Stevens WA. Located on 20th Street SE just moments from the newly constructed Costco in Lake Stevens and adjacent to newly constructed apartments with 195 units. The location services Marysville, Lake Stevens and Granite Falls. The immediate market area has quintupled in population since 2000 resulting in high demand for retail and office services. Delivery July 2025.