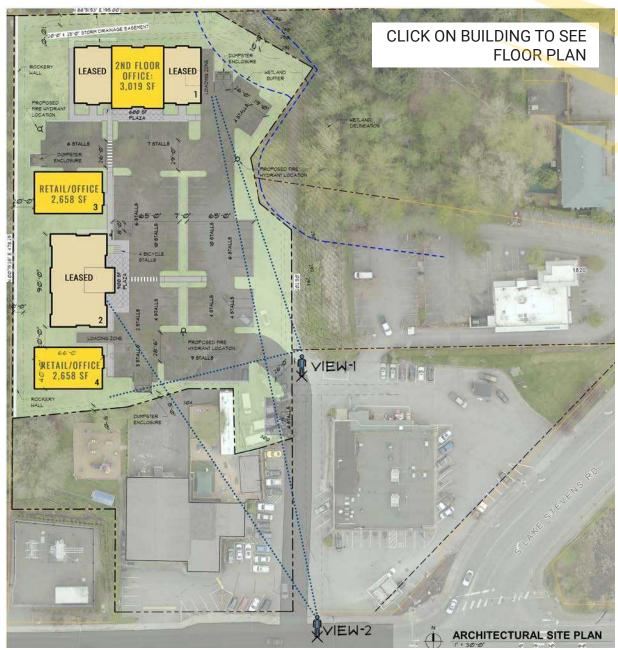

## LISTING SUMMARY

| AVAILABLE    |              |               |
|--------------|--------------|---------------|
| Building 1   |              |               |
| 3,019 SF     | 2nd Floor    | Office        |
| Building 2   |              |               |
| Fully Leased |              |               |
| Building 3   |              |               |
| 2,702 SF     | Single Story | Retail/Office |
| Building 4   |              |               |
| 1,800 SF     | Single Story | Retail/Office |
| 902 SF       | Single Story | Retail/Office |
|              |              |               |

Click Here for Signage Package