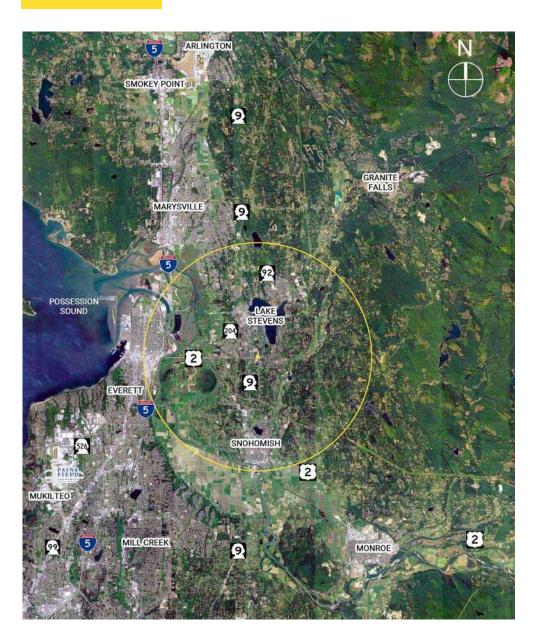

#### **5 Mile Radius**

# AREA PROFILE MARKET AERIAL

| South Lake Business Park | Retail & Office | 10315 20th Street SE, Lake Stevens, WA 98258