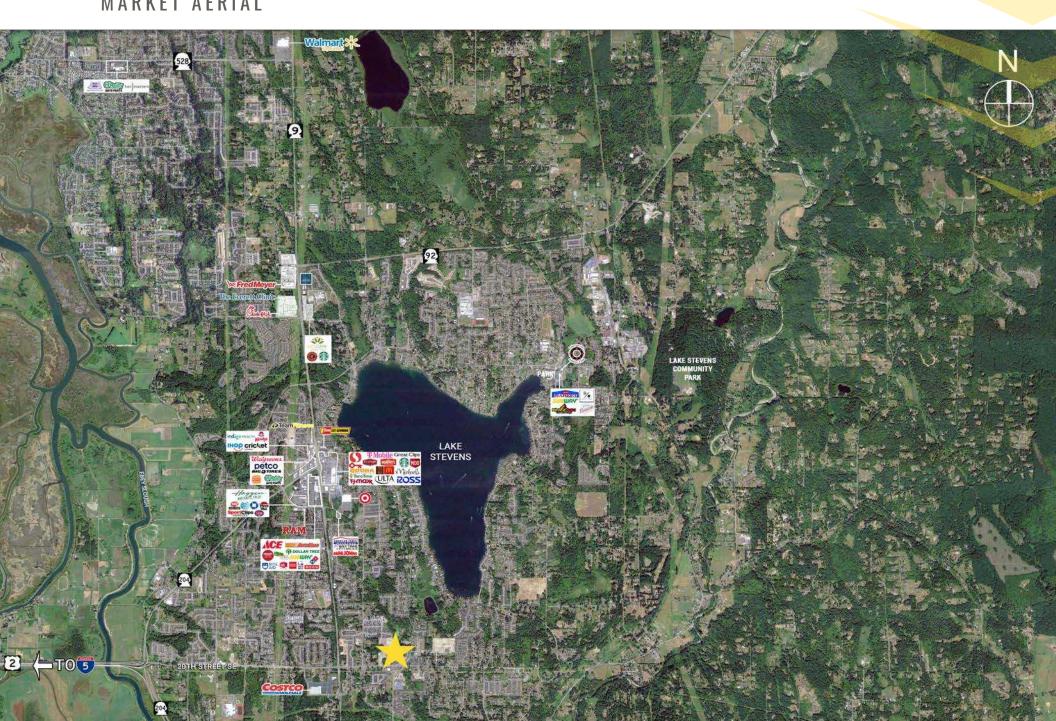

# AREA PROFILE MARKET AERIAL

| South Lake Business Park | Retail & Office | 10315 20th Street SE, Lake Stevens, WA 98258

### SOUTH LAKE BUSINESS PARK | RETAIL & OFFICE

South Lake Business Park is a new 2.3 acre commercial land development in Lake Stevens WA. Located on 20th Street SE just moments from the newly constructed Costco in Lake Stevens and adjacent to newly constructed apartments with 195 units. The location services Marysville, Lake Stevens and Granite Falls. The immediate market area has quintupled in population since 2000 resulting in high demand for retail and office services. Delivery July 2025.