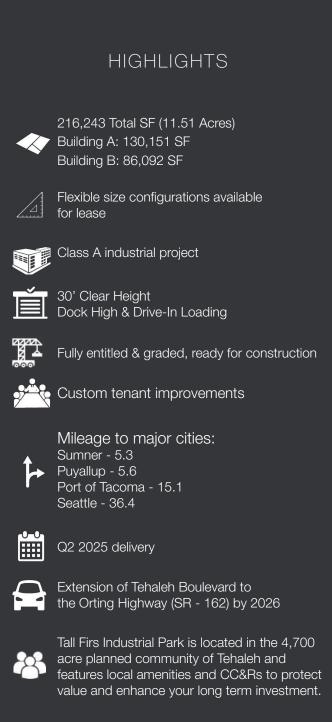

## FOR LEASE

7,429 SF - 86,092 SF 25,244 SF - 130,151 SF

# **TALL FIRS INDUSTRIAL PARK**A Panattoni Development

14621 AND 14719 170TH AVENUE EAST, BONNEY LAKE, WA