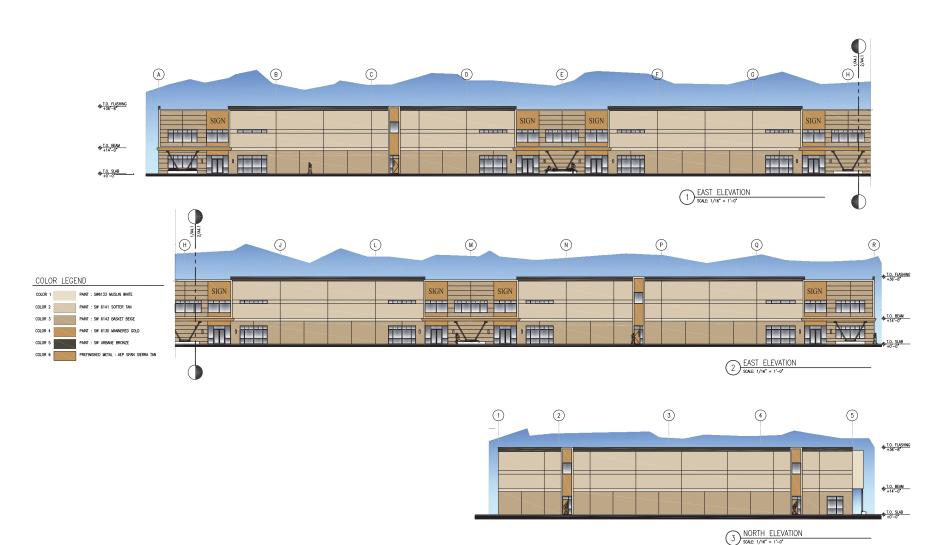

# **TALL FIRS INDUSTRIAL PARK**A Panattoni Development

14621 AND 14719 170TH AVENUE EAST, BONNEY LAKE, WA