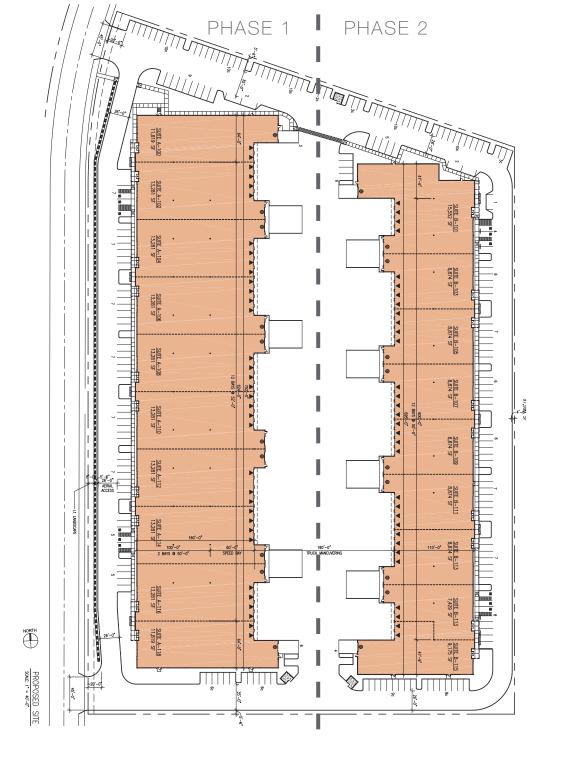

## FOR LEASE

7,429 SF - 86,092 SF 25,244 SF - 130,151 SF

# **TALL FIRS INDUSTRIAL PARK**A Panattoni Development

14621 AND 14719 170TH AVENUE EAST, BONNEY LAKE, WA