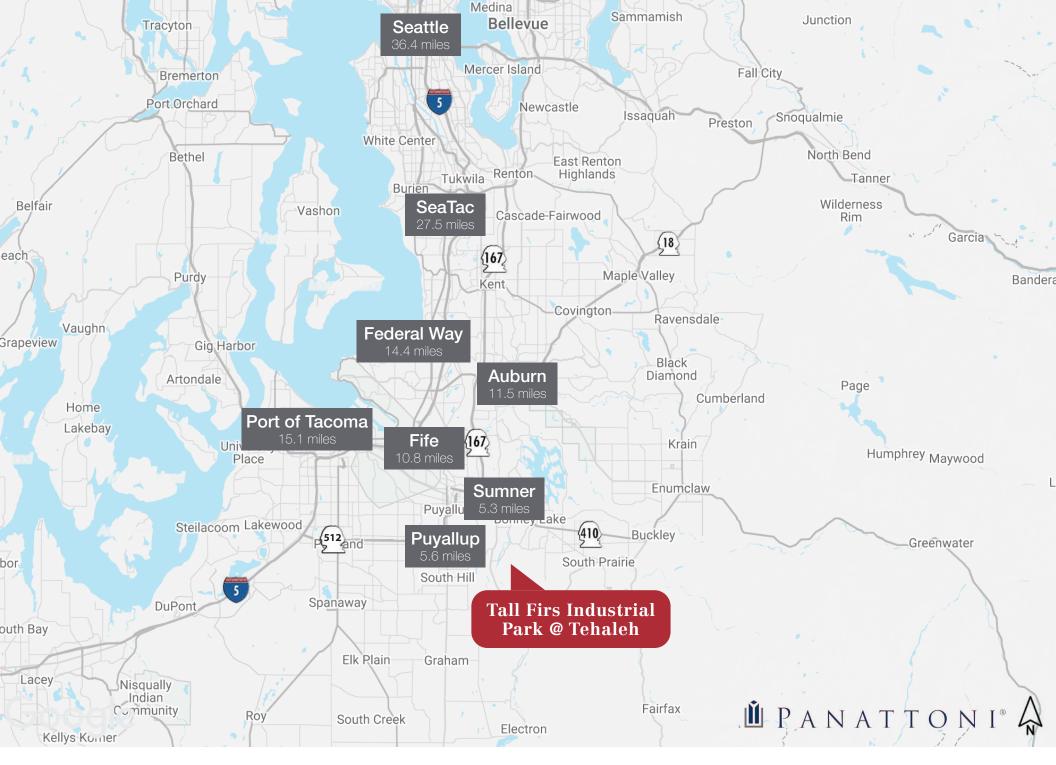

# **TALL FIRS INDUSTRIAL PARK**A Panattoni Development

14621 AND 14719 170TH AVENUE EAST, BONNEY LAKE, WA