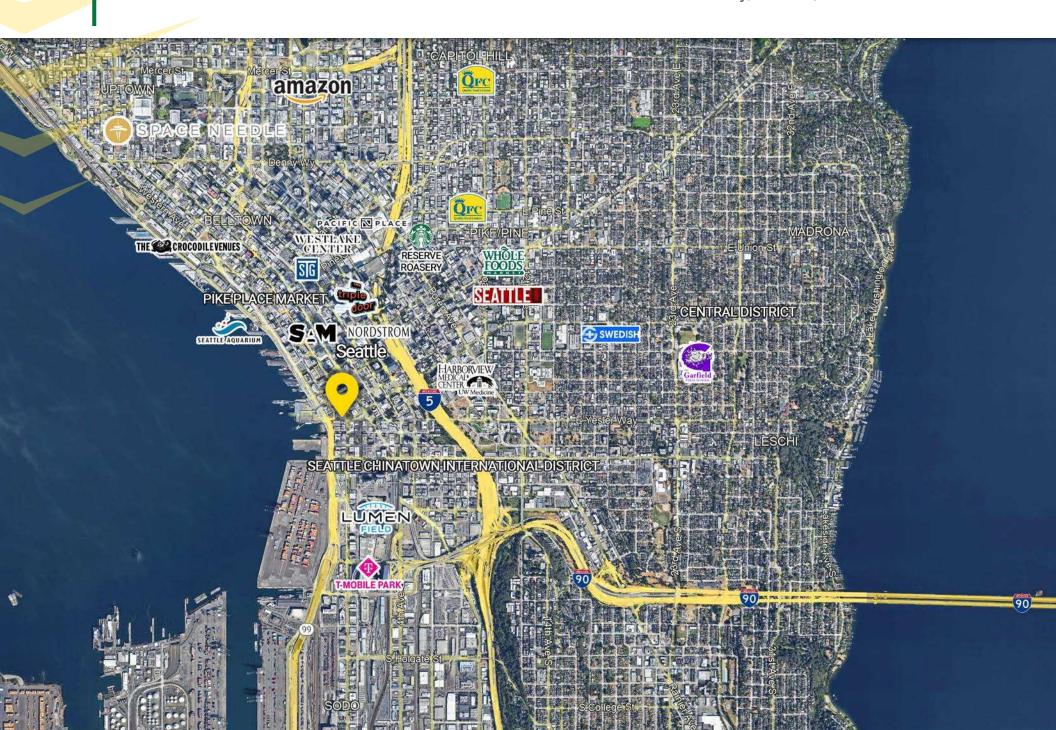

2 Tacoma Mall Blvd., Tacoma, WA 98409 | fwp-inc.com

# PROPERTY DETAIL LISTING OVERVIEW

### **AVAILABLE**

### 2,145 SF \$28 PSF PLUS NNN

- Moments from I-5
- Existing restaurant infrastructure in place (type one hood, grease, walk-in)
- Full bar existing
- · ADA accessible
- Former Fat Shack



### **SEATTLE, WA FACTS**



**OVER 2,300 RESTAURANTS** 



POPULATION PROJECTED TO GROW 11% IN THE NEXT 5 YEARS



HOME TO DOZENS OF NATION-WIDE COMPANY HEADQUARTERS INCLUDING STARBUCKS, BOEING, AMAZON, MICROSOFT, AND MORE

UTILITY

ASSUMED WALL THICKNESS (TYP.)

6'-5"

FRIDGE

OFFICE

13'-0"

KITCHEN

# INTERIOR PHOTOS

88 Yesler 88 Yesler Wy, Seattle, WA 98104









# LOCATION AERIAL

88 Yesler 88 Yesler Wy, Seattle, WA 98104



### MARKET AERIAL

88 Yesler 88 Yesler Wy, Seattle, WA 98104



### DEMOGRAPHICS

88 Yesler 88 Yesler Wy, Seattle, WA 98104

Regis 2024



Tukwila

Renton

### **DEMOGRAPHICS**

### **POPULATION**

| 5 Minutes | 10 Minutes | 15 Minutes |
|-----------|------------|------------|
| 64,062    | 203,263    | 437,949    |

### **AVERAGE HH INCOME**

| 5 Minutes | 10 Minutes | 15 Minutes |
|-----------|------------|------------|
| \$132,070 | \$152,532  | \$172,260  |

#### DAYTIME POPULATION

| 5 Minutes | 10 Minutes | 15 Minutes |
|-----------|------------|------------|
| 180,722   | 322,839    | 479,394    |