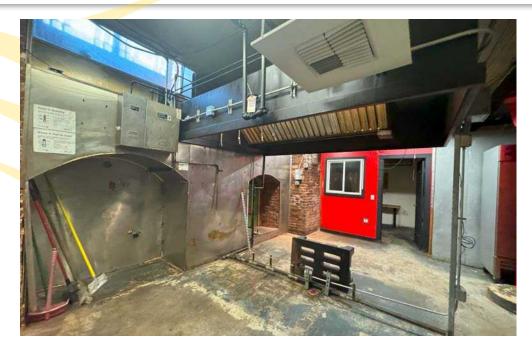

y, Seattle, WA 98104

#### Blake Weber | Ned Whalen Tim Weber | Don Whittles

First Western Properties, Tacoma-Inc. | 25.3472.0404 6402 Tacoma Mall Blvd., Tacoma, WA 98409 | fwp-inc.com

# PROPERTY DETAIL LISTING OVERVIEW

### **AVAILABLE**

### 2,145 SF \$28 PSF PLUS NNN

- Moments from I-5
- Existing restaurant infrastructure in place (type one hood, grease, walk-in)
- Full bar existing
- · ADA accessible
- Former Fat Shack



### **SEATTLE, WA FACTS**



**OVER 2,300 RESTAURANTS** 



POPULATION PROJECTED TO GROW 11% IN THE NEXT 5 YEARS



HOME TO DOZENS OF NATION-WIDE COMPANY HEADQUARTERS INCLUDING STARBUCKS, BOEING, AMAZON, MICROSOFT, AND MORE

UTILITY

ASSUMED WALL THICKNESS (TYP.)

6'-5"

FRIDGE

OFFICE

13'-0"

KITCHEN

# INTERIOR PHOTOS

88 Yesler 88 Yesler Wy, Seattle, WA 98104









# LOCATION AERIAL

88 Yesler 88 Yesler Wy, Seattle, WA 98104



### MARKET AERIAL

88 Yesler 88 Yesler Wy, Seattle, WA 98104



### DEMOGRAPHICS

88 Yesler 88 Yesler Wy, Seattle, WA 98104

Regis 2024



Tukwila

Renton

### **DEMOGRAPHICS**

### **POPULATION**

| 5 Minutes | 10 Minutes | 15 Minutes |
|-----------|------------|------------|
| 64,062    | 203,263    | 437,949    |

### **AVERAGE HH INCOME**

| 5 Minutes | 10 Minutes | 15 Minutes |
|-----------|------------|------------|
| \$132,070 | \$152,532  | \$172,260  |

#### DAYTIME POPULATION

| 5 Minutes | 10 Minutes | 15 Minutes |
|-----------|------------|------------|
| 180,722   | 322,839    | 479,394    |