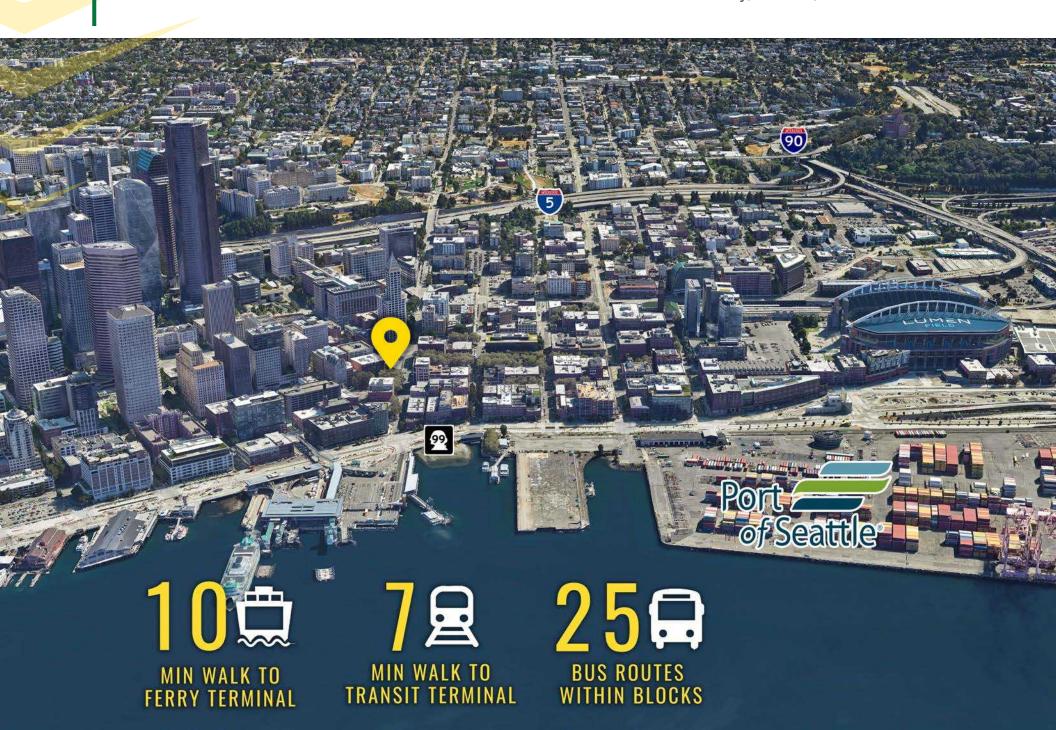

ittles

First Western Properties, Tacoma-Inc. | 25.3472.0404 6402 Tacoma Mall Blvd., Tacoma, WA 98409 | fwp-inc.com

# PROPERTY DETAIL LISTING OVERVIEW

### **AVAILABLE**

### 2,145 SF \$28 PSF PLUS NNN

- Moments from I-5
- Existing restaurant infrastructure in place (type one hood, grease, walk-in)
- Full bar existing
- · ADA accessible
- Former Fat Shack



### **SEATTLE, WA FACTS**



**OVER 2,300 RESTAURANTS** 



POPULATION PROJECTED TO GROW 11% IN THE NEXT 5 YEARS



HOME TO DOZENS OF NATION-WIDE COMPANY HEADQUARTERS INCLUDING STARBUCKS, BOEING, AMAZON, MICROSOFT, AND MORE

UTILITY

ASSUMED WALL THICKNESS (TYP.)

6'-5"

FRIDGE

OFFICE

13'-0"

KITCHEN

# INTERIOR PHOTOS

88 Yesler 88 Yesler Wy, Seattle, WA 98104









# LOCATION AERIAL

88 Yesler 88 Yesler Wy, Seattle, WA 98104



### MARKET AERIAL

88 Yesler 88 Yesler Wy, Seattle, WA 98104



### DEMOGRAPHICS

88 Yesler 88 Yesler Wy, Seattle, WA 98104

Regis 2024



Tukwila

Renton

### **DEMOGRAPHICS**

### **POPULATION**

| 5 Minutes | 10 Minutes | 15 Minutes |
|-----------|------------|------------|
| 64,062    | 203,263    | 437,949    |

### **AVERAGE HH INCOME**

| 5 Minutes | 10 Minutes | 15 Minutes |
|-----------|------------|------------|
| \$132,070 | \$152,532  | \$172,260  |

#### DAYTIME POPULATION

| 5 Minutes | 10 Minutes | 15 Minutes |
|-----------|------------|------------|
| 180,722   | 322,839    | 479,394    |