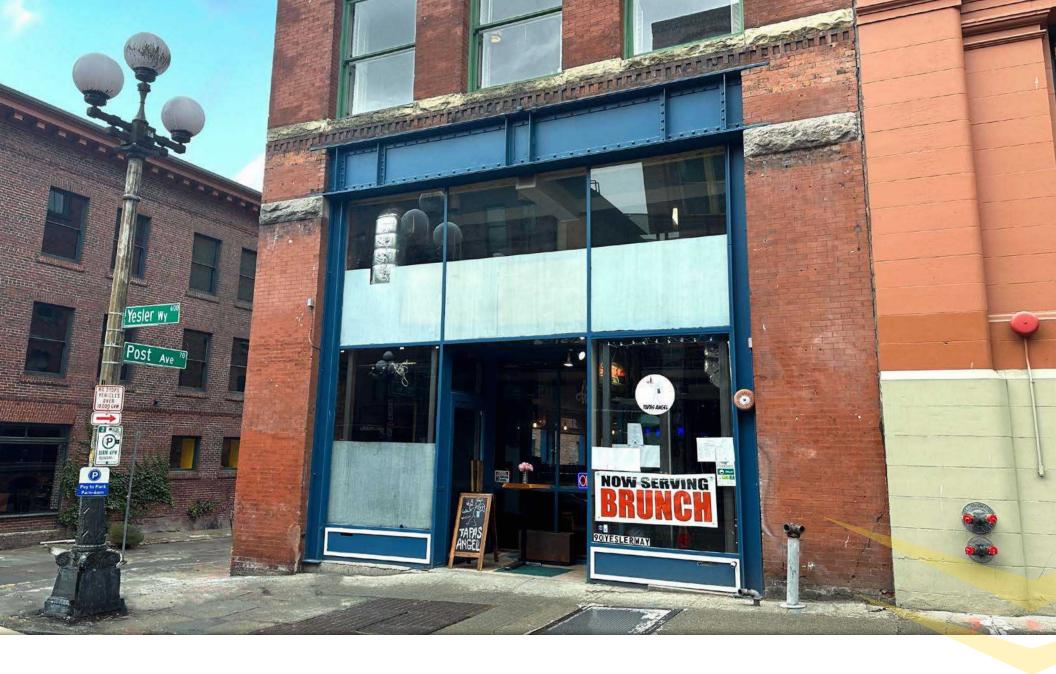

## FOR LEASE

88 Yesler 88 Yesler Wy, Seattle, WA 98104

# PROPERTY DETAIL LISTING OVERVIEW

### **AVAILABLE**

### 2,145 SF \$28 PSF PLUS NNN

- Moments from I-5
- Existing restaurant infrastructure in place (type one hood, grease, walk-in)
- Full bar existing
- · ADA accessible
- Former Fat Shack