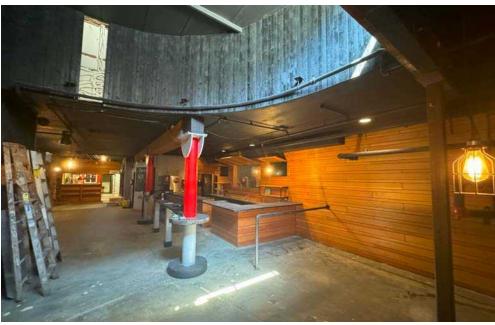

Seattle, WA 98104

#### Blake Weber | Ned Whalen Tim Weber | Don Whittles

First Western Properties, Tacoma-Inc. | 25.3472.0404 6402 Tacoma Mall Blvd., Tacoma, WA 98409 | fwp-inc.com

# PROPERTY DETAIL LISTING OVERVIEW

### **AVAILABLE**

### 2,145 SF \$28 PSF PLUS NNN

- Moments from I-5
- Existing restaurant infrastructure in place (type one hood, grease, walk-in)
- Full bar existing
- · ADA accessible
- Former Fat Shack



### **SEATTLE, WA FACTS**



**OVER 2,300 RESTAURANTS** 



POPULATION PROJECTED TO GROW 11% IN THE NEXT 5 YEARS



HOME TO DOZENS OF NATION-WIDE COMPANY HEADQUARTERS INCLUDING STARBUCKS, BOEING, AMAZON, MICROSOFT, AND MORE

UTILITY

ASSUMED WALL THICKNESS (TYP.)

6'-5"

FRIDGE

OFFICE

13'-0"

KITCHEN

# INTERIOR PHOTOS

88 Yesler 88 Yesler Wy, Seattle, WA 98104









# LOCATION AERIAL

88 Yesler 88 Yesler Wy, Seattle, WA 98104



### MARKET AERIAL

88 Yesler 88 Yesler Wy, Seattle, WA 98104



### DEMOGRAPHICS

88 Yesler 88 Yesler Wy, Seattle, WA 98104

Regis 2024



Tukwila

Renton

### **DEMOGRAPHICS**

### **POPULATION**

| 5 Minutes | 10 Minutes | 15 Minutes |
|-----------|------------|------------|
| 64,062    | 203,263    | 437,949    |

### **AVERAGE HH INCOME**

| 5 Minutes | 10 Minutes | 15 Minutes |
|-----------|------------|------------|
| \$132,070 | \$152,532  | \$172,260  |

#### DAYTIME POPULATION

| 5 Minutes | 10 Minutes | 15 Minutes |
|-----------|------------|------------|
| 180,722   | 322,839    | 479,394    |