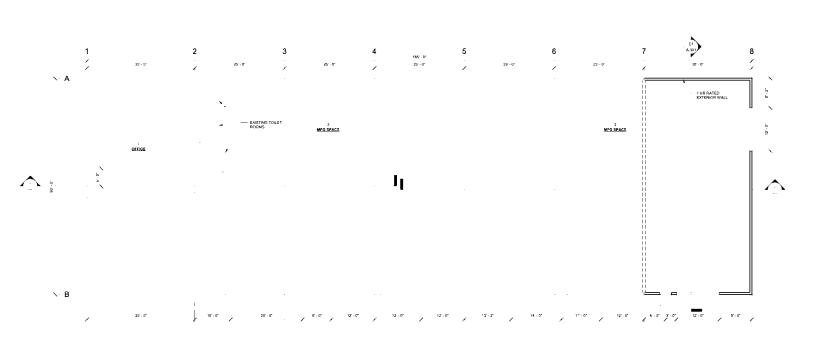

### **Property Description**

Total Building SF: 11,100 Office: 1,800 SF Warehouse: 9,300 SF 3 Phase Power 2400amp 480/277v 20' clear Height Clear Span Steel Framed Building Four 16 x 18 overhead doors Two 12 x 12 overhead doors Fenced Yard 3 Ton Crane