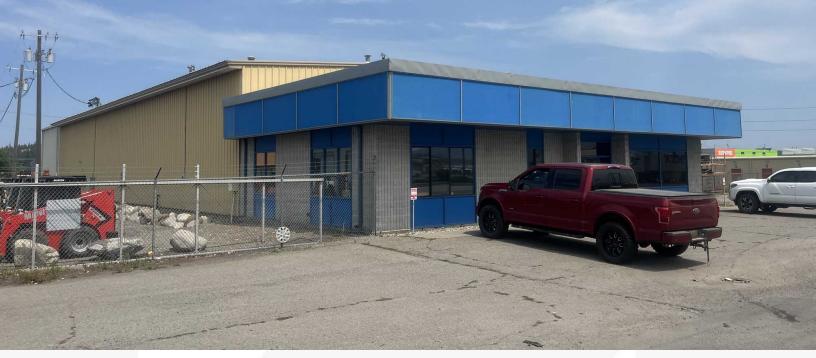

### **Property Description**

Total Building SF: 11,100 Office: 1,800 SF Warehouse: 9,300 SF 3 Phase Power 2400amp 480/277v 20' clear Height Clear Span Steel Framed Building Four 16 x 18 overhead doors Two 12 x 12 overhead doors Fenced Yard 3 Ton Crane