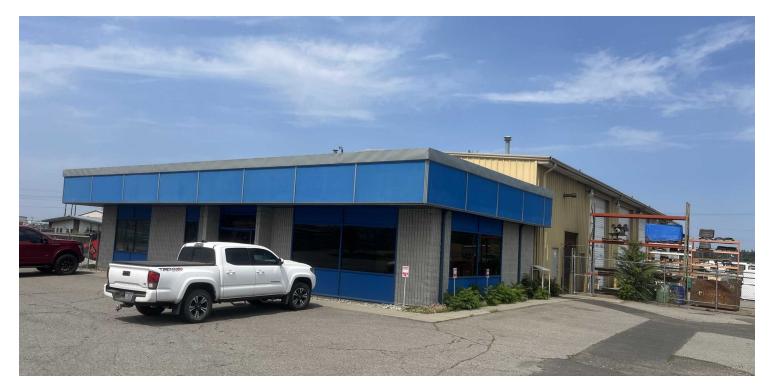

### **Property Description**

Total Building SF: 11,100 Office: 1,800 SF Warehouse: 9,300 SF 3 Phase Power 2400amp 480/277v 20' clear Height Clear Span Steel Framed Building Four 16 x 18 overhead doors Two 12 x 12 overhead doors Fenced Yard 3 Ton Crane