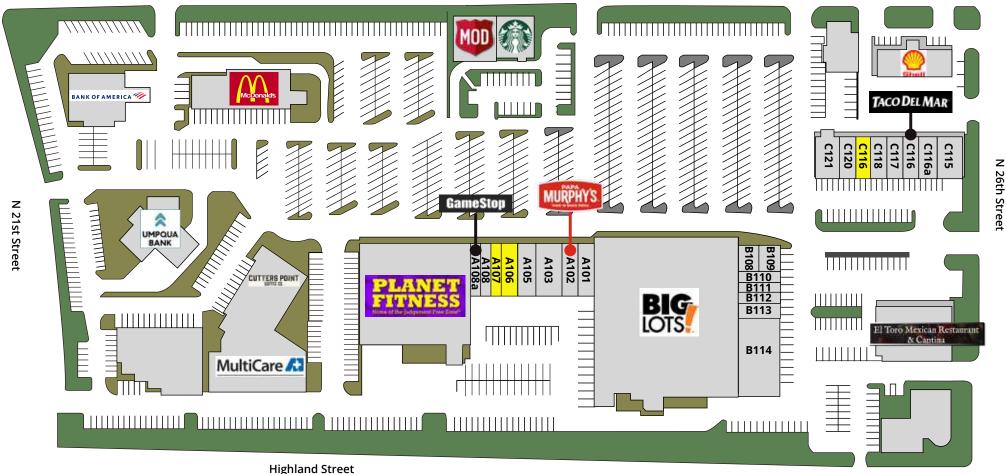

#### **Pearl Street**

**A101** Super Smoke 1,281 SF

A102 Papa Murphy's Pizza 1,478 SF

A103 Sally Beauty Supply 2,520 SF

A105 Pro-Touch Barber & Beauty Shop 1,120 SF

A106 - Available 1,400 SF

A107 - Available 1,413 SF

can combine 2.813 SF

A108 Red Wagon 1,387 SF

A108A GameStop 1,400 SF

**B108** Serenitea 1,250 SF

B109 Mathnasium 1,210 SF

**B110** Bubbles & Bows 880 SF

**B111** Bubbles & Bows 1,100 SF

**B112** State Farm Insurance 880 SF

**B113** StretchLab 1,532 SF

B114 Olympic Sports & Spine 3,866 SF

C115 L&L BBQ 1,750 SF

C116 Taco Del Mar 1,000 SF

C116A Lighthouse Laundry 1,000 SF

C117 A Plus Hearing Aid Center 1,000 SF

C118 Bonsai Teriyaki 1,000 SF

C119 - Available 1,000 SF

C120 Century Nails 1,000 SF

**C121** Club Pilates 1,750 SF

D201 Comfort Dental 2.711 SF

E301 Starbucks 2,000 SF

**E302** MOD Pizza 3,411 SF

F401 Shell Gas Station