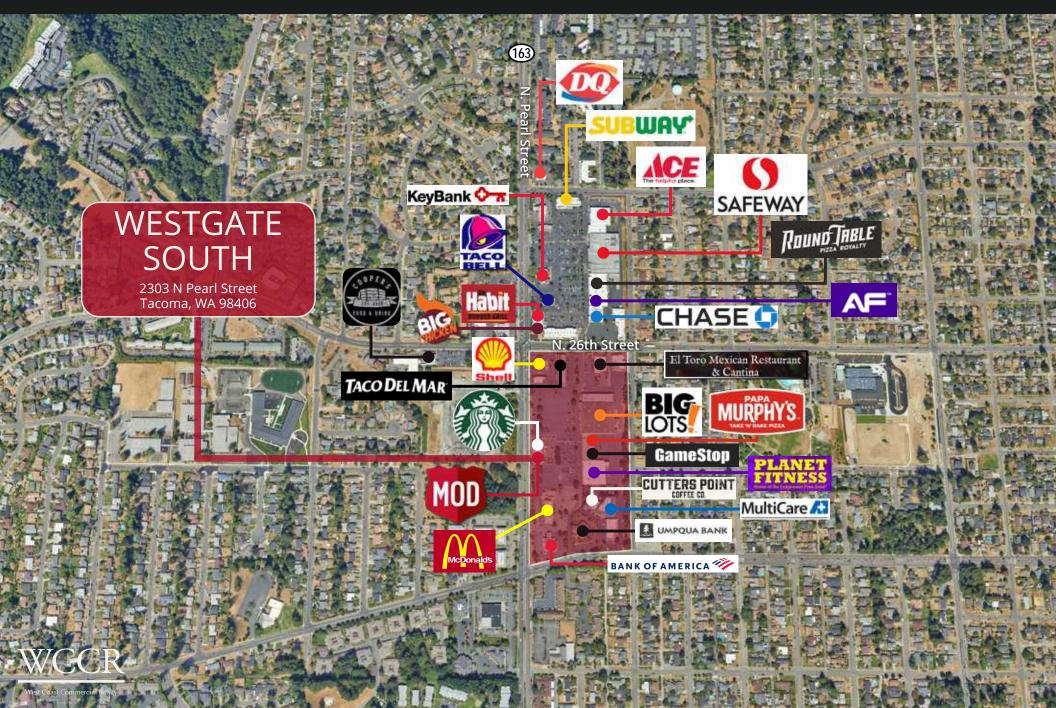

# WESTGATE SOUTH

2303 N Pearl Street | Tacoma, WA 98406







## **TOTAL POPULATION**

1-Mile: 17,302

2-Mile: 51,543

3-Mile: 94,423

## **AVERAGE HOUSEHOLD INCOME**

1-Mile: \$89,952

2-Mile: \$102,869

3-Mile: \$101,615

# TRAFFIC COUNTS

23,570

Vehicles per day N Pearl St & N 26th St S



#### **Pearl Street**



**A101** Super Smoke 1,281 SF

A102 Papa Murphy's Pizza 1,478 SF

A103 Sally Beauty Supply 2,520 SF

A105 Pro-Touch Barber & Beauty Shop 1,120 SF

A106 - Available 1,400 SF

A107 - Available 1,413 SF

can combine 2.813 SF

A108 Red Wagon 1,387 SF

A108A GameStop 1,400 SF

**B108** Serenitea 1,250 SF

B109 Mathnasium 1,210 SF

**B110** Bubbles & Bows 880 SF

**B111** Bubbles & Bows 1,100 SF

**B112** State Farm Insurance 880 SF

**B113** StretchLab 1,532 SF

B114 Olympic Sports & Spine 3,866 SF

C115 L&L BBQ 1,750 SF

C116 Taco Del Mar 1,000 SF

C116A Lighthouse Laundry 1,000 SF

C117 A Plus Hearing Aid Center 1,000 SF

C118 Bonsai Teriyaki 1,000 SF

C119 - Available 1,000 SF

C120 Century Nails 1,000 SF

**C121** Club Pilates 1,750 SF

D201 Comfort Dental 2.711 S