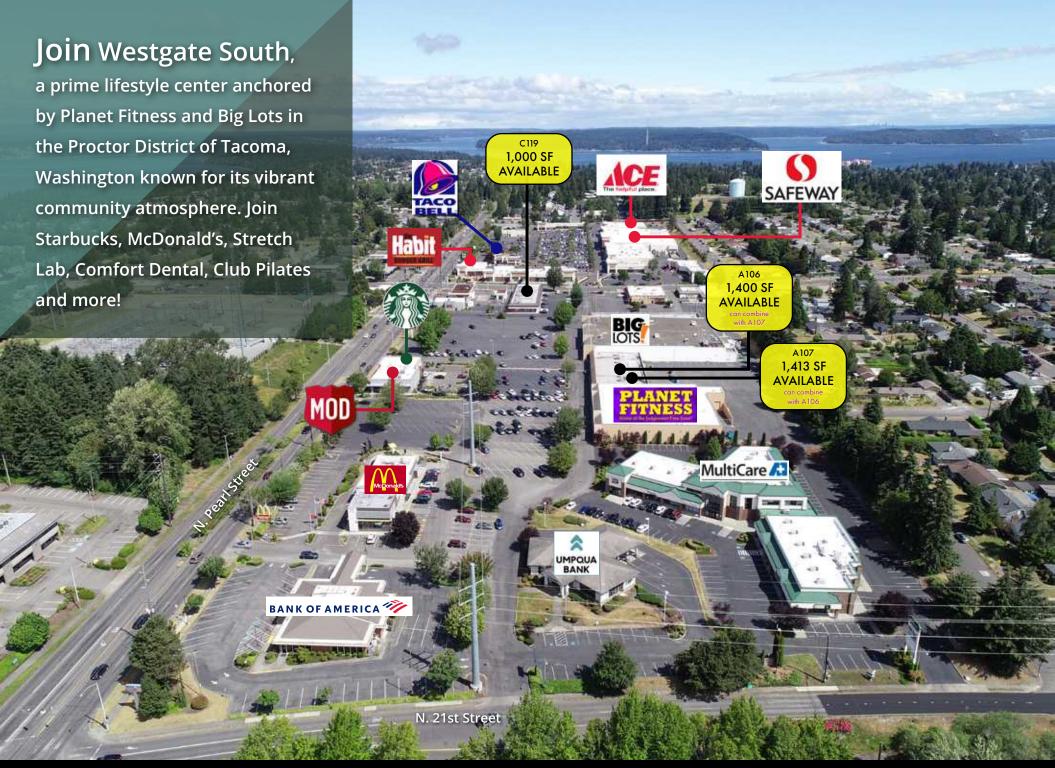

#### **Pearl Street**

**A101** Super Smoke 1,281 SF

A102 Papa Murphy's Pizza 1,478 SF

A103 Sally Beauty Supply 2,520 SF

A105 Pro-Touch Barber & Beauty Shop 1,120 SF

A106 - Available 1,400 SF

A107 - Available 1,413 SF

can combine 2.813 SF

A108 Red Wagon 1,387 SF

A108A GameStop 1,400 SF

**B108** Serenitea 1,250 SF

B109 Mathnasium 1,210 SF

**B110** Bubbles & Bows 880 SF

**B111** Bubbles & Bows 1,100 SF

**B112** State Farm Insurance 880 SF

C119 - Available 1,000 SF

C120 Century Nails 1,000 SF

**C121** Club Pilates 1,750 SF

D201 Comfort Dental 2.711 SF

E301 Starbucks 2,000 SF

**E302** MOD Pizza 3,411 SF

F401 Shell Gas Station