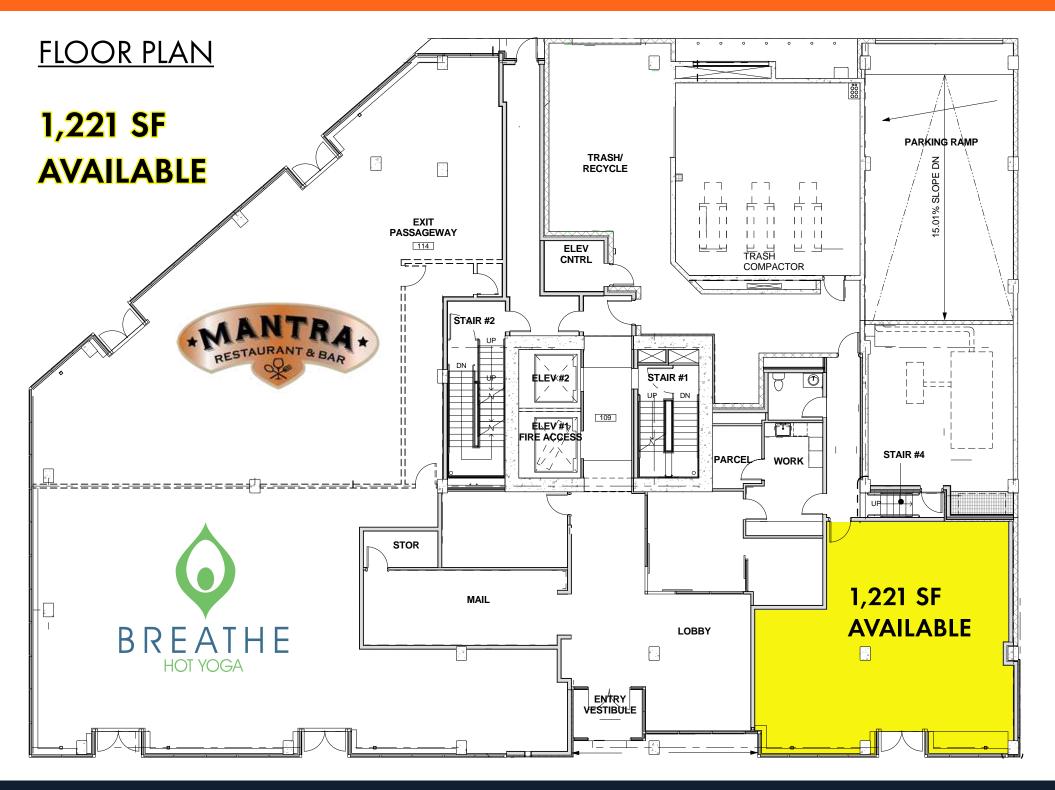

West Coast Commercial Realty



VERVE





Find your passion, find your verve. This modern and spacious retail space is available in the shadow of Seattle's iconic space needle. Enjoy being nestled in the heart of the city's rich musical history and culture, just steps away from the best concerts and festivals. Hugging the cusp of Queen Anne and Belltown, this storefront features expansive windows, manicured sidewalks, and contemporary finishes. Perfect for flower shop, beauty, medical, real-estate.



Prime retail space available at the ground floor level of the Verve Apartments.









## **TOTAL POPULATION** 1-Mile: 67,385

3-Mile: 259,113

5-Mile: 488,091

MEDIAN HOUSEHOLD INCOME 1-Mile: \$115,334

3-Mile: \$115,334

5-Mile: \$112,231

## HOUSEHOLDS

1-Mile: 43,502 3-Mile: 138,046 5-Mile: 237,251







2720 4th Avenue | Seattle, WA 98121



## **LEASING INFORMATION**

Tiffini Connell tiffini@wccommercialrealty.com

Jennifer Israel jenniferi@wccommercialrealty.com

(206) 283-5212

www.wccommercialrealty.com

DISCLAIMER: The above information has been secured from sources believed to be reliable, however, no representations are made to its accuracy. Prospective tenants or buyers should consult their professional advisors and conduct their own independent investigation. Site plan and configuration are subject to change. Properties are subject to change in price a