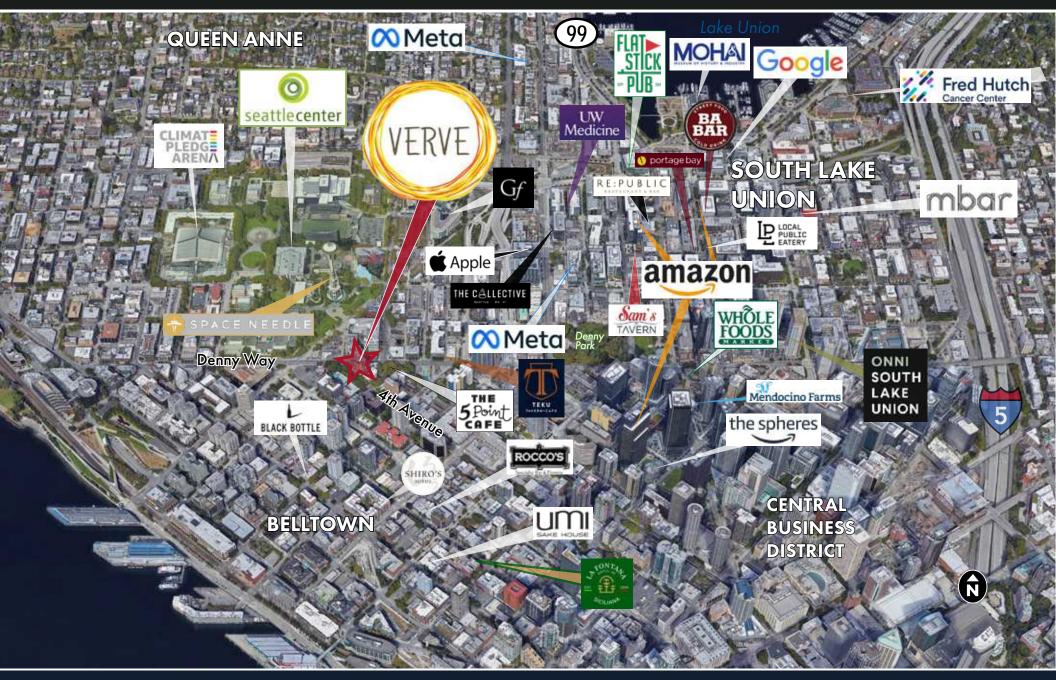

West Coast Commercial Realty

VERVE

Find your passion, find your verve. This modern and spacious retail space is available in the shadow of Seattle's iconic space needle. Enjoy being nestled in the heart of the city's rich musical history and culture, just steps away from the best concerts and festivals. Hugging the cusp of Queen Anne and Belltown, this storefront features expansive windows, manicured sidewalks, and contemporary finishes. Perfect for flower shop, beauty, medical, real-estate.