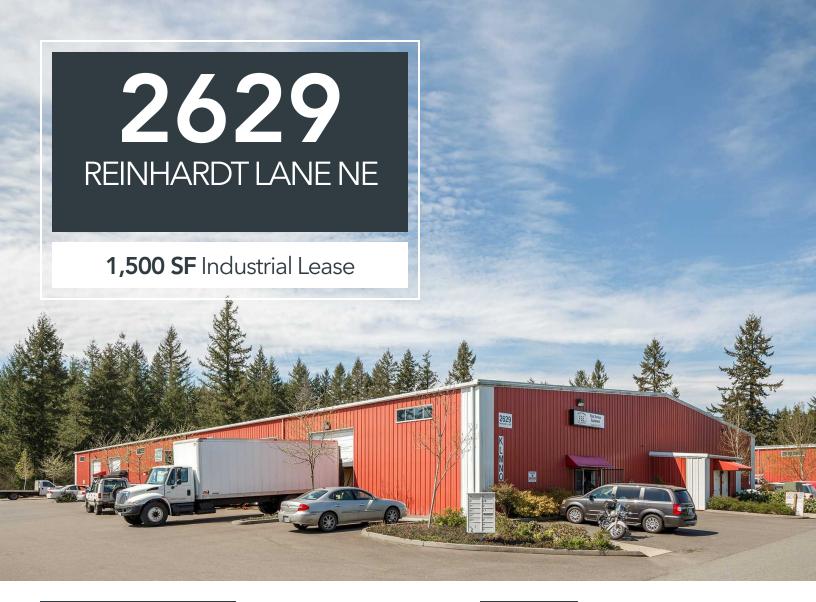

## LISTING INFORMATION

**LEASE RATE:** 1.20 SF/Mo Plus NNN

ADDRESS: 2629 Reinhardt Lane NE, Suite S, Lacey, WA

**AVAILABLE SF:** 1,500 SF **AVAILABLE DATE:** July 2024

**LOADING:** 10x14 Grade Level

**SPRINKLER:** Yes