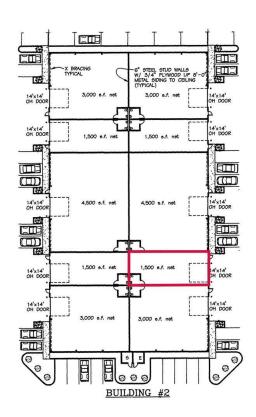

## LISTING INFORMATION

**LEASE RATE:** 1.20 SF/Mo Plus NNN

ADDRESS: 2629 Reinhardt Lane NE, Suite S, Lacey, WA

**AVAILABLE SF:** 1,500 SF **AVAILABLE DATE:** July 2024

**LOADING:** 10x14 Grade Level

**SPRINKLER:** Yes

**POWER:** 3 Phase, 150 Amp

CLEAR HEIGHT: 14'