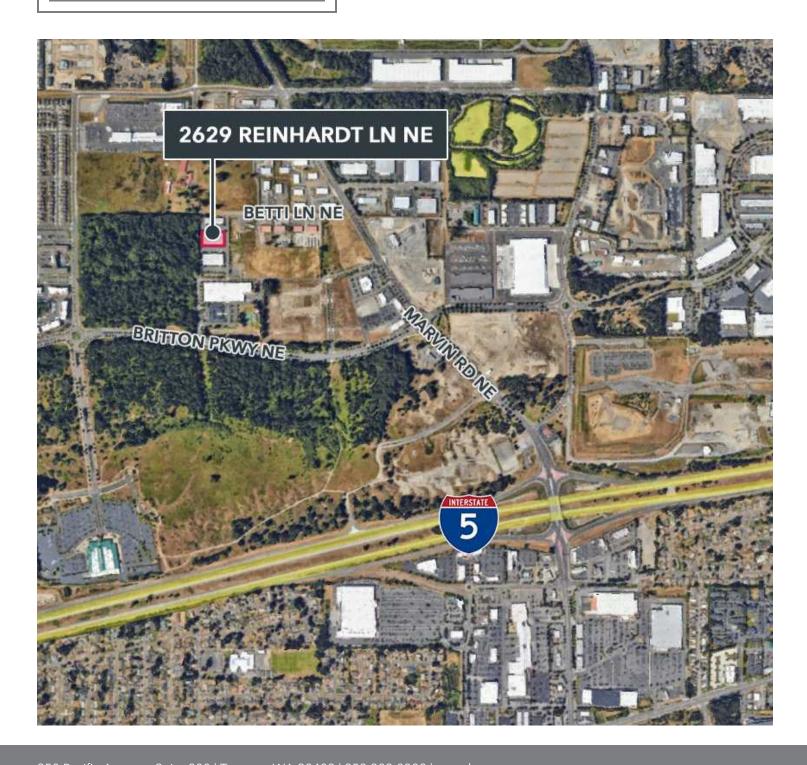

## COMMENTS

Located in Lacey's industrial submarket near I-5 Exit 111 and in close proximity to retailers, restaurants and other services.

The information provided herein is from sources we deem reliable, however it is provided without any guarantee or representation as to its accuracy. Prospective parties should independently verify all information prior to entering into any agreements.

## LOCATION

Fully Leased Industrial Property

Vanessa Herzog, SIOR, CCIM vherzog@lee-associates.com 253.444.3020

Vanessa Herzog, SIOR, CCIM vherzog@lee-associates.com 253.444.3020

Vanessa Herzog, SIOR, CCIM vherzog@lee-associates.com 253.444.3020