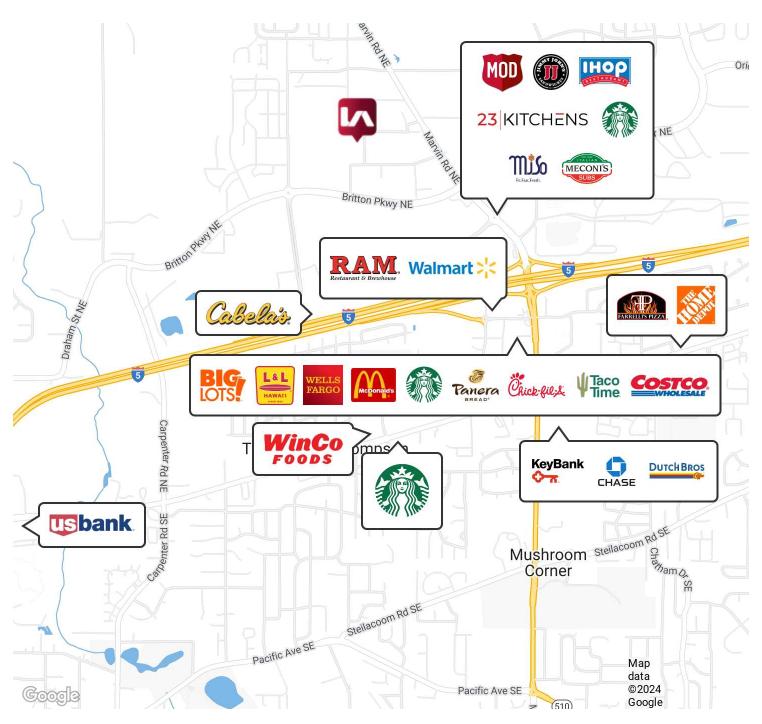

## COMMENTS

Located in Lacey's industrial submarket near I-5 Exit 111 and in close proximity to retailers, restaurants and other services.

The information provided herein is from sources we deem reliable, however it is provided without any guarantee or representation as to its accuracy. Prospective parties should independently verify all information prior to entering into any agreements.

## LOCATION

Fully Leased Industrial Property

Vanessa Herzog, SIOR, CCIM vherzog@lee-associates.com 253.444.3020

Vanessa Herzog, SIOR, CCIM vherzog@lee-associates.com 253.444.3020

Vanessa Herzog, SIOR, CCIM vherzog@lee-associates.com 253.444.3020