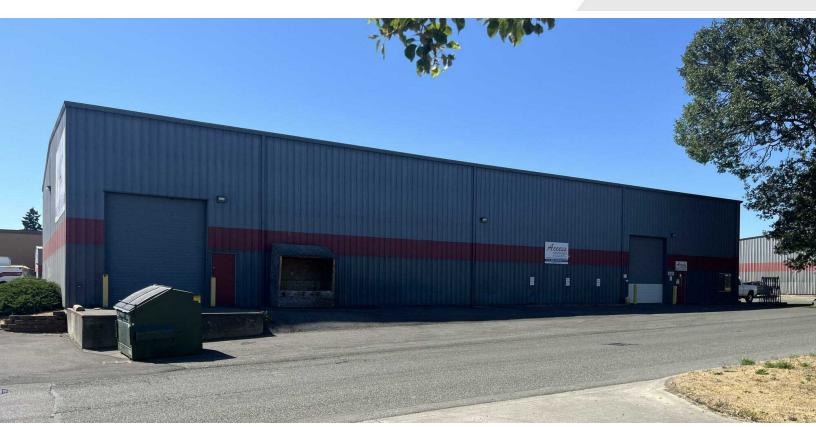

### 3423 Chapel Street South

Lakewood, Washington 98499

#### **Property Highlights**

- 11,864 SF Warehouse
- 2 Grade Level Roll Up Doors and External Pony Dock
- 200 Amps 3 Phase Power
- Two Story Office
- 18' Clear Height
- Close Proximity to I-5 and HWY 512
- Available With 60 Days Notice
- Lease Rate: \$0.95 PSF + NNN