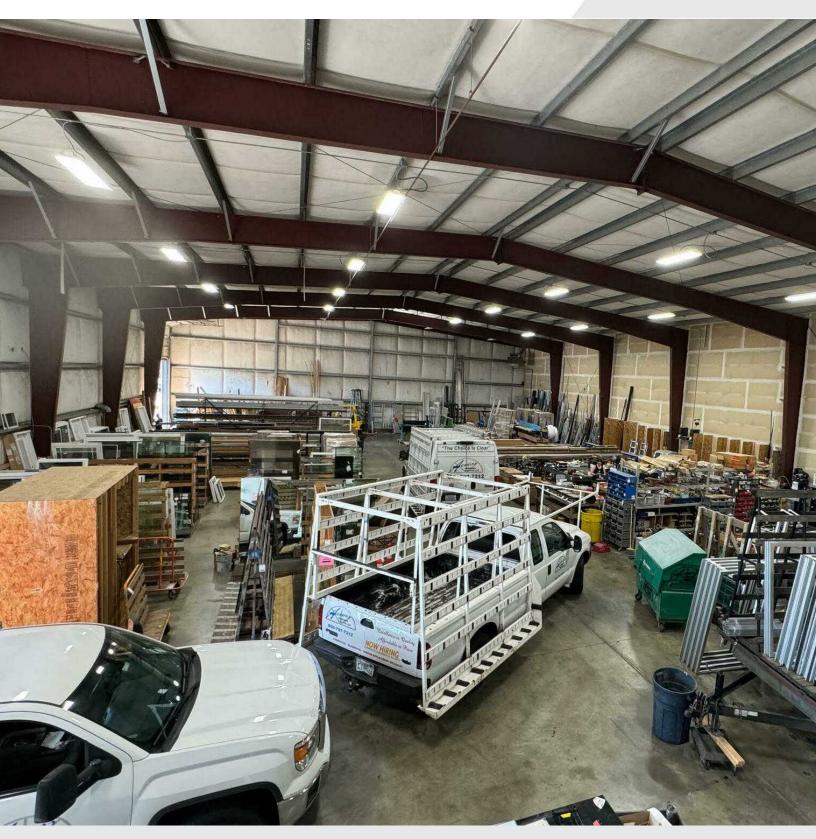

#### **Property Highlights**

- 11,864 SF Warehouse
- 2 Grade Level Roll Up Doors and External Pony Dock
- 200 Amps 3 Phase Power
- Two Story Office
- 18' Clear Height
- Close Proximity to I-5 and HWY 512
- Available With 60 Days Notice
- Lease Rate: \$0.95 PSF + NNN