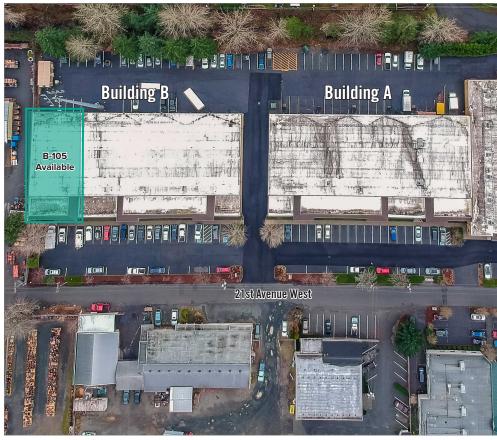

## LYNNWOOD EAST BUSINESS PARK, Building B

2027 - 2031 196th Street SW | Lynnwood, WA

#### Caleb Farnworth, CCIM

425.289.2235 calebf@rosenharbottle.com

#### Stossi Tsantilas

425.279.7943 stossit@rosenharbottle.com











# WAREHOUSE/OFFICE WITH IMMEDIATE ACCESS TO I-5, I-405, & SR-525

6,495 SF (1,070 SF Ofc) Available

#### **FEATURES:**

- Professional Image
- Easy Ingress/Egress
- Abundant Parking
- Monument Signage and Building Signage Available



### **B-105 FLOOR PLAN**

#### **FEATURES**

- Available 6/1/2025
- 6,495 SF (1,070 SF Ofc)
- \$2.00/SF Ofc, \$1.30/SF Whse
- NNNs \$0.45/SF
- 2 Private Offices
- Break Room with Kitchenette
- 2 Restrooms
- Clear Span Warehouse
- 2 Grade-Level Doors
- Potential for Fenced Yard Area





## **LOCATION MAP**