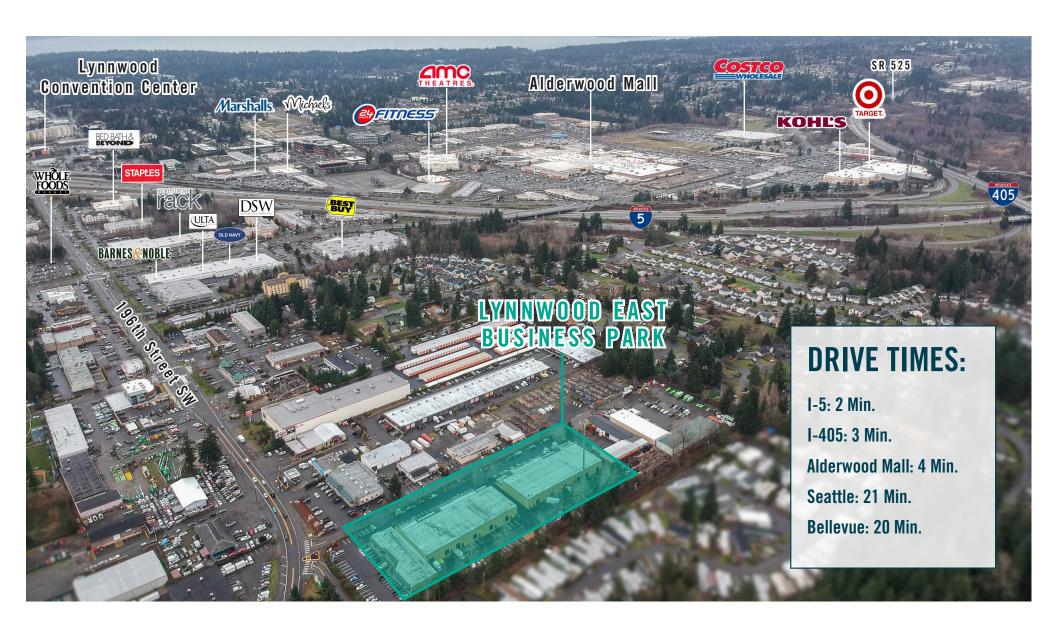

## LYNNWOOD EAST BUSINESS PARK, Building B

2027 - 2031 196th Street SW | Lynnwood, WA

#### Caleb Farnworth, CCIM

425.289.2235 calebf@rosenharbottle.com

#### Stossi Tsantilas

425.279.7943 stossit@rosenharbottle.com











# WAREHOUSE/OFFICE WITH IMMEDIATE ACCESS TO I-5, I-405, & SR-525

6,495 SF (1,070 SF Ofc) Available

#### **FEATURES:**

- Professional Image
- Easy Ingress/Egress
- Abundant Parking
- Monument Signage and Building Signage Available



### **B-105 FLOOR PLAN**

#### **FEATURES**

- Available 6/1/2025
- 6,495 SF (1,070 SF Ofc)
- \$2.00/SF Ofc, \$1.30/SF Whse
- NNNs \$0.45/SF
- 2 Private Offices
- Break Room with Kitchenette
- 2 Restrooms
- Clear Span Warehouse
- 2 Grade-Level Doors
- Potential for Fenced Yard Area





## **LOCATION MAP**