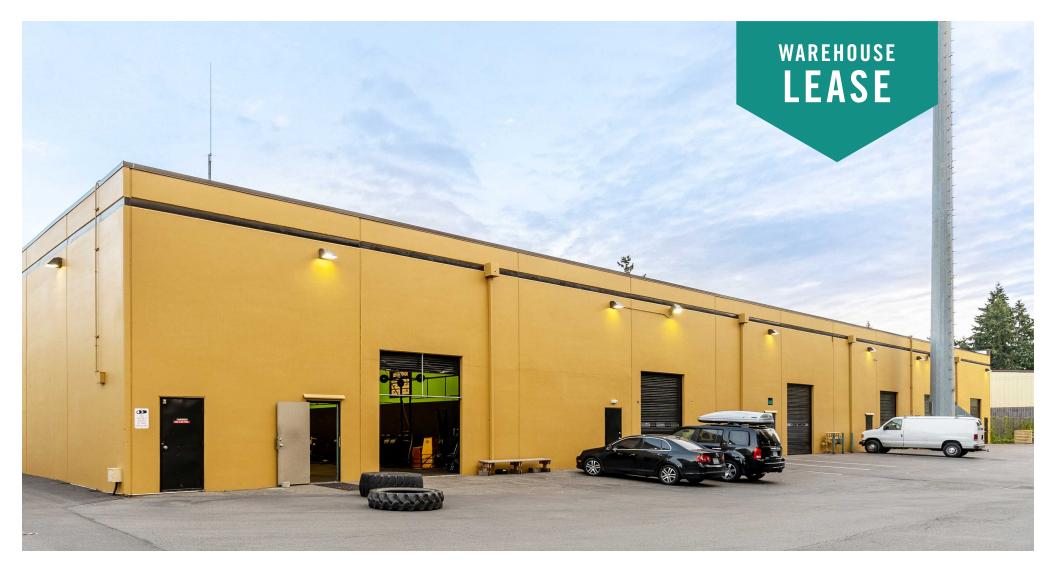

## LYNNWOOD EAST BUSINESS PARK, Building B

2027 - 2031 196th Street SW | Lynnwood, WA

# WAREHOUSE/OFFICE WITH IMMEDIATE ACCESS TO I-5, I-405, & SR-525

6,495 SF (1,070 SF Ofc) Available

#### **FEATURES:**

- Professional Image
- Easy Ingress/Egress
- Abundant Parking
- Monument Signage and Building Signage Available