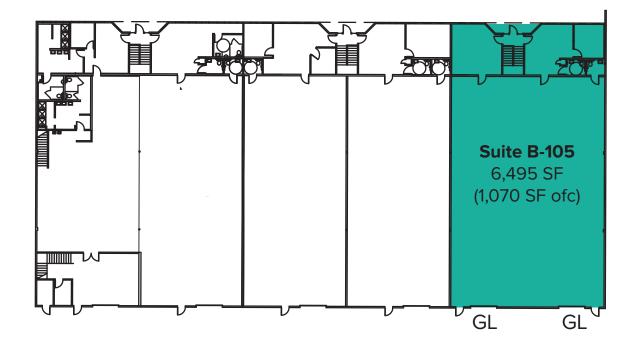

### **B-105 FLOOR PLAN**

# WAREHOUSE/OFFICE WITH IMMEDIATE ACCESS TO I-5, I-405, & SR-525

6,495 SF (1,070 SF Ofc) Available

#### **FEATURES**

- Available 6/1/2025
- 6,495 SF (1,070 SF Ofc)
- \$2.00/SF Ofc, \$1.30/SF Whse
- NNNs \$0.45/SF
- 2 Private Offices
- Break Room with Kitchenette
- 2 Restrooms
- Clear Span Warehouse
- 2 Grade-Level Doors
- Potential for Fenced Yard Area