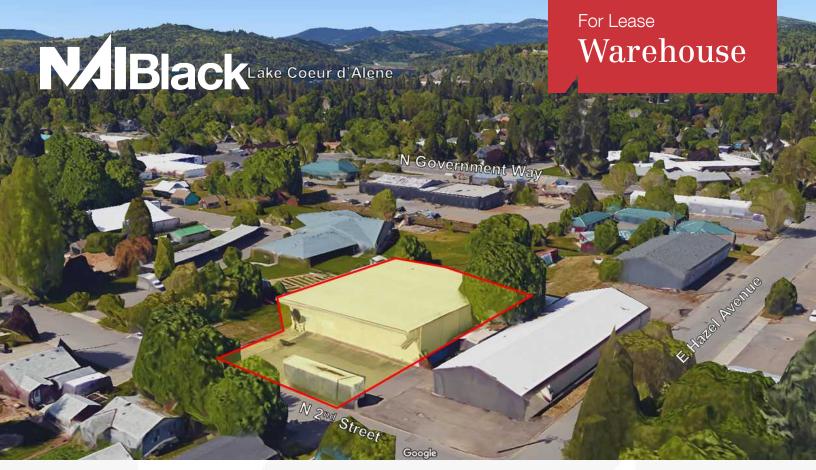

# 1515 North 2nd Street

Coeur d'Alene, Idaho 83814

### **Property Description**

Space Available: 10,000± SF 19' clear height Doc high access

Zoned C-17

Uses Include: Retail, Office & Warehouse/Storage.
Additional Fenced Yard Space Available
Potential for grade level door

#### Lease Rate: \$7,500.00 per month (NNN)

For more information Drew Ulrick, SIOR O: 509 622 3562 dulrick@naiblack.com

No warranty or representation, expression or implied, is made as to the accuracy of the information contained herein, and the same is submitted subject to errors, omissions, change or price, rental or other conditions, prior to sale, lease, financing, or withdrawal without notice, and of special listing conditions imposed by our principals no warranties or representations are made as to the condition of the property or any hazards contained therein or any to be implied.