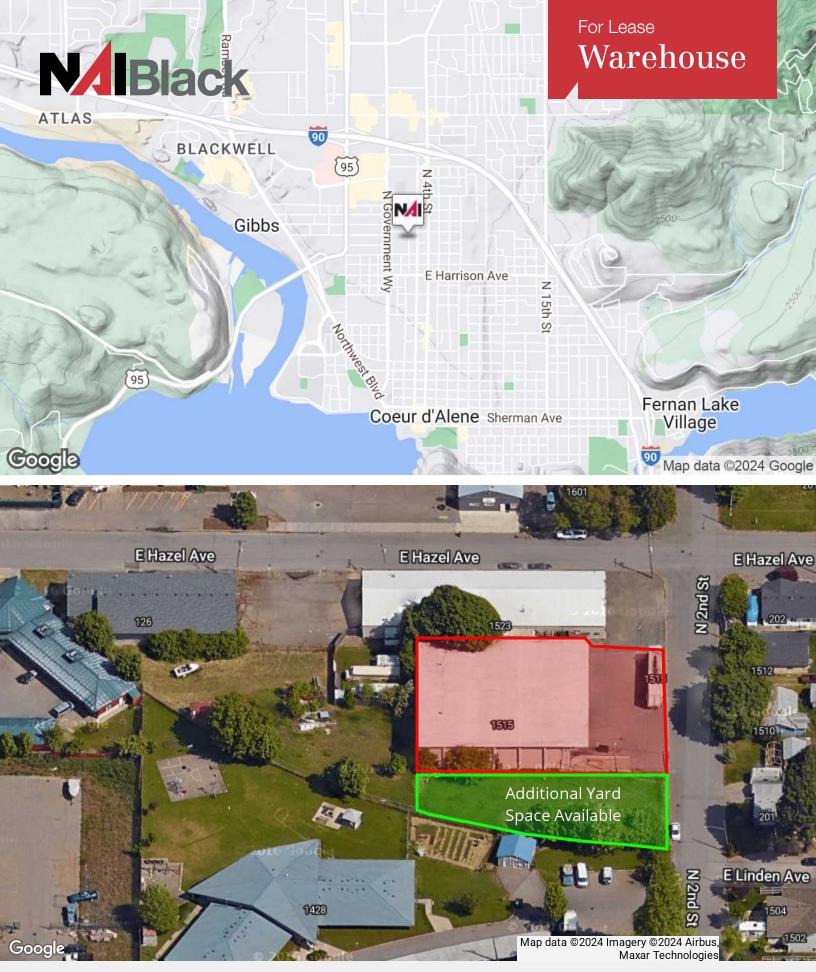

# 1515 North 2nd Street

Coeur d'Alene, Idaho 83814

### **Property Description**

Space Available: 10,000± SF 19' clear height Doc high access

Zoned C-17

Uses Include: Retail, Office & Warehouse/Storage.
Additional Fenced Yard Space Available
Potential for grade level door