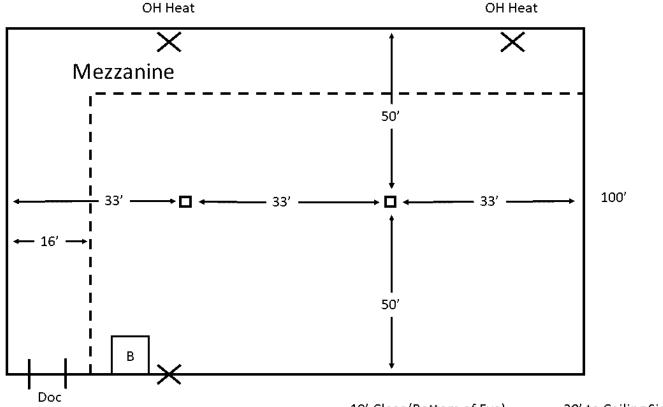

### **Property Description**

Space Available: 10,000± SF 19' clear height Doc high access

Zoned C-17

Uses Include: Retail, Office & Warehouse/Storage.
Additional Fenced Yard Space Available
Potential for grade level door

## For Lease Warehouse

NO MATES

For Lease Warehouse

\*This is not an architectural drawing.

19' Clear (Bottom of Eve)

20' to Ceiling Sides

NA Black respects the intellectual property rights of others. It you believe that your infinite(ctual property rights have been voice) by a third party with has uploaded Content on our Site, please provide the following information to the NAI Black charge regulared as addressed below: a. A description of the copyright of write the comparison of the copyright of write the comparison of the copyright of write the comparison of the comparison of the copyright of write the comparison of the copyright of write the comparison of the comparison of the copyright or others. If you believe that your information to the NAI Black charge regulared as addressed below: a. A description of the copyright or write the comparison of the copyright or write the comparison of the comparison of the comparison of the copyright or write the comparison of the comparison o