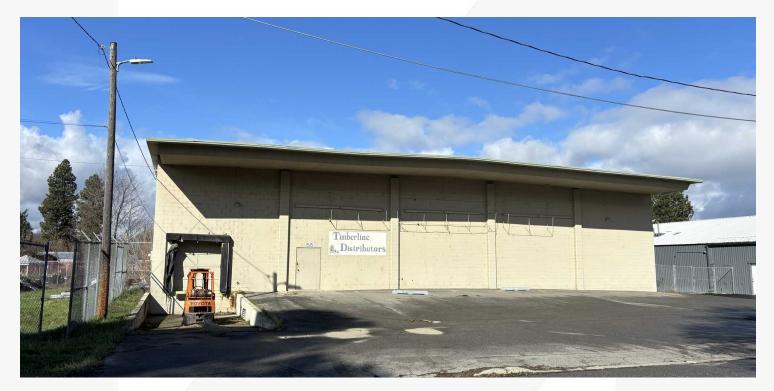

### **Property Description**

Space Available: 10,000± SF 19' clear height Doc high access

Zoned C-17

Uses Include: Retail, Office & Warehouse/Storage.
Additional Fenced Yard Space Available
Potential for grade level door