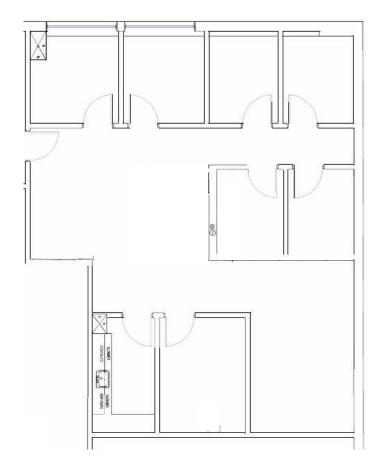

# **Romero Professional Building**

19110 Bothell Way NE • Bothell, WA 98011

Available space: Suite 201 - 1,588 RSF

- Newly built-out for office or medical-related use
  - large reception area
  - seven privates/treatment rooms
  - open area
  - potential break-room
- Convenient downtown Bothell location
- Walking distance to retail and restaurants
- Easy access to I-405
- Available immediately