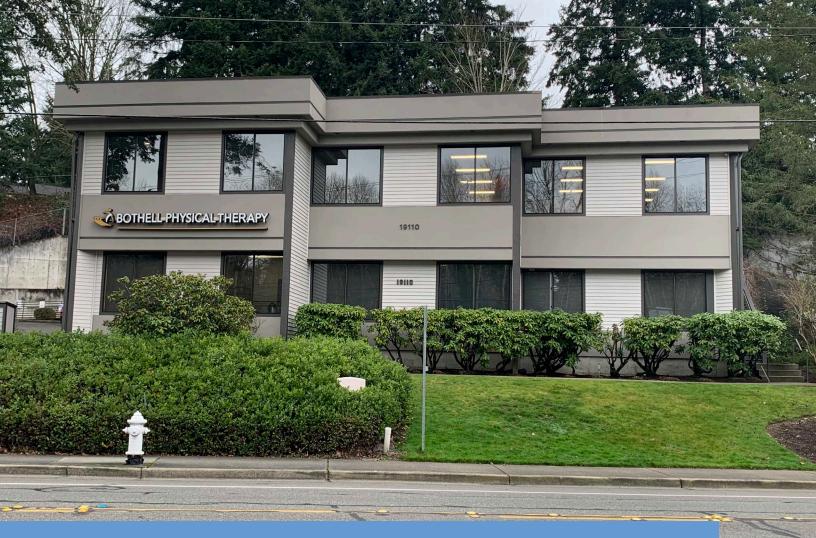

# **Romero Professional Building**

19110 Bothell Way NE • Bothell, WA 98011

Available space: Suite 201 - 1,588 RSF

- Newly built-out for office or medical-related use
  - large reception area
  - seven privates/treatment rooms
  - open area
  - potential break-room
- Convenient downtown Bothell location
- Walking distance to retail and restaurants
- Easy access to I-405
- Available immediately