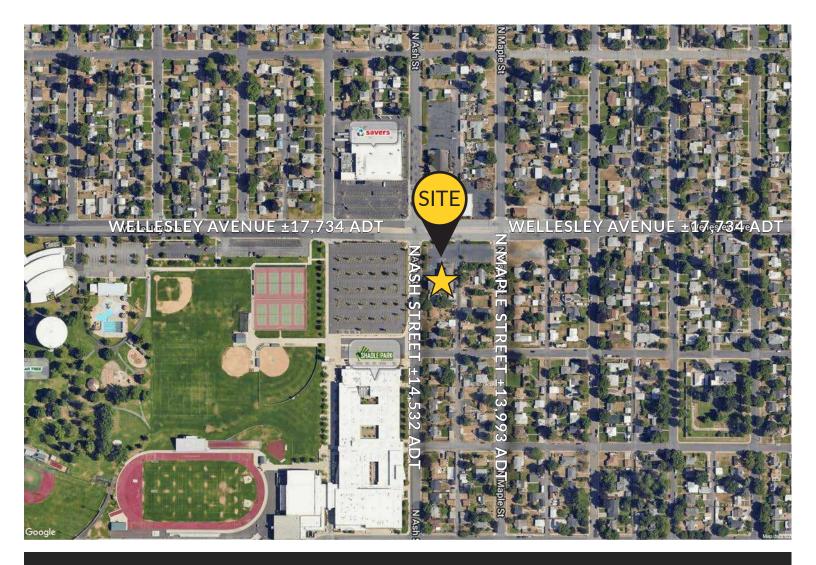

## OFFICE SPACE FOR LEASE

4610 N Ash Street Spokane, WA

View Location

**CRAIG SOEHREN, BROKER** 509.755.7548

craigs@kiemlehagood.com

# OFFICE SPACE FOR LEASE

4610 N Ash Street Spokane, WA