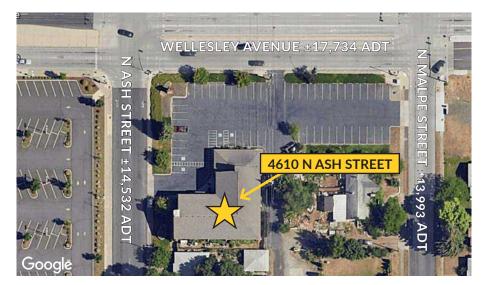

## OFFICE SPACE FOR LEASE

4610 N Ash Street Spokane, WA

View Location

**CRAIG SOEHREN, BROKER** 509.755.7548

craigs@kiemlehagood.com

# OFFICE SPACE FOR LEASE

4610 N Ash Street Spokane, WA