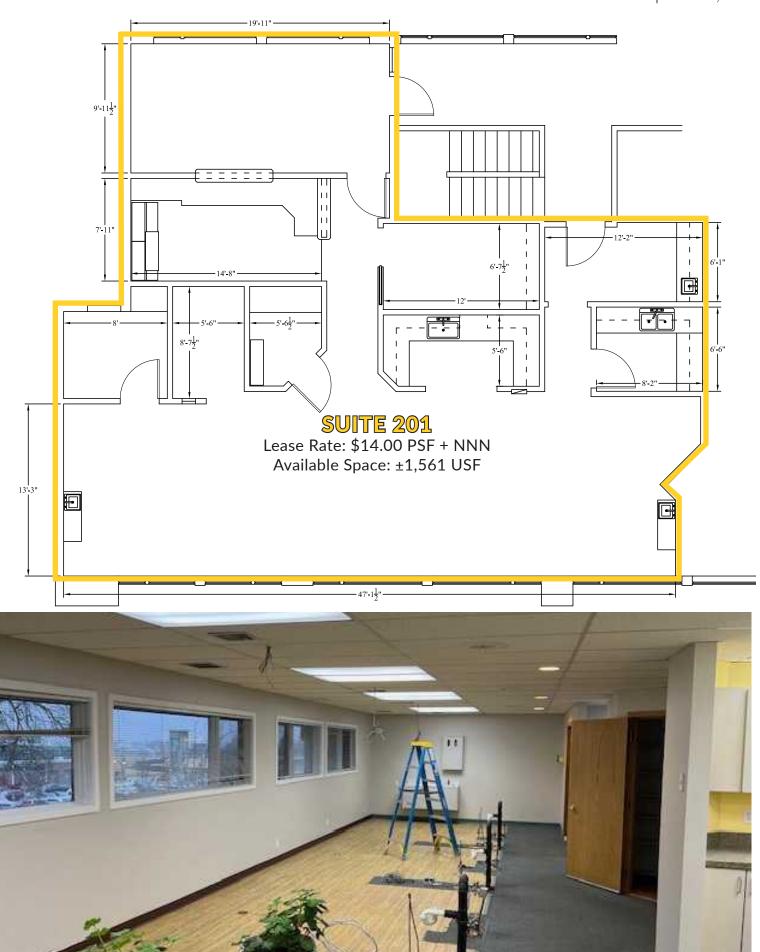

### **SUITE 201**

Lease Rate: \$14.00 PSF + NNN Lease Rate: \$16.00 PSF + NNN Available Space: ±1,561 USF

- Abundant on-site parking
- Pylon signage available
- High visibility corner

# FLOOR PLAN