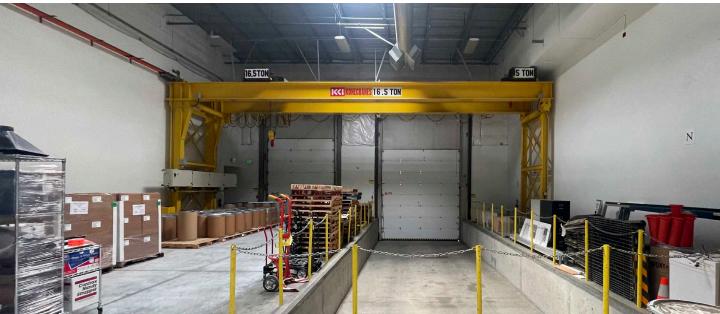

## **Property Features**

- ± 11,341 SF Total
  ± 4,136 SF office (Approx. 1,500 SF is lab/flex area)
  ± 7,205 SF warehouse)
- Office buildout includes large private offices and/or conference rooms, open bull pen areas, large reception areas, and kitchenette
- Temperature controlled warehouse, 24' clear height, clear span warehouse space with 3-phase power service and fully sprinklered
- 16.5-ton bridge crane (50' bridge) available in space, inquire with brokers for more information (Removable by request)
- Oversized Drive-in loading door (14'x12') and oversized dock high loading door (16'x14')/dock-well
- Available October 1, 2024 (Master Lease expires August 31, 2026), term thru August 21,2026
- Call listing brokers for rates