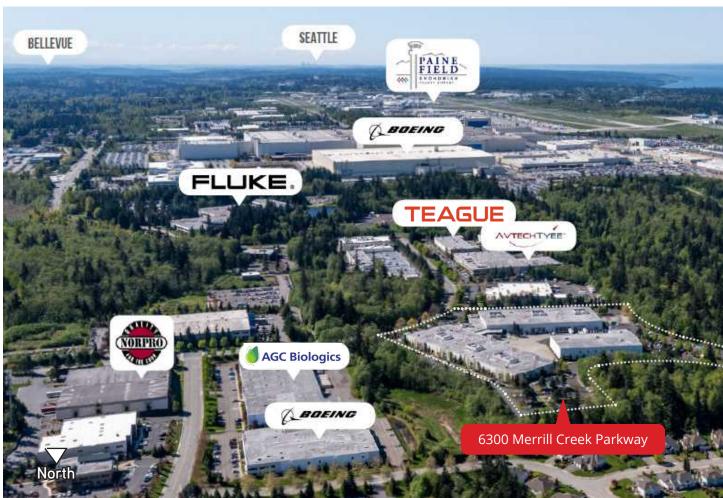

eek Parkway

**Suite A300**, Everett, WA 98203

## **Property Features**

- ± 11,341 SF Total
  ± 4,136 SF office (Approx. 1,500 SF is lab/flex area)
  ± 7,205 SF warehouse)
- Office buildout includes large private offices and/or conference rooms, open bull pen areas, large reception areas, and kitchenette
- Temperature controlled warehouse, 24' clear height, clear span warehouse space with 3-phase power service and fully sprinklered
- 16.5-ton bridge crane (50' bridge) available in space, inquire with brokers for more information (Removable by request)
- Oversized Drive-in loading door (14'x12') and oversized dock high loading door (16'x14')/dock-well
- Available October 1, 2024 (Master Lease expires August 31, 2026), term thru August 21,2026
- Call listing brokers for rates