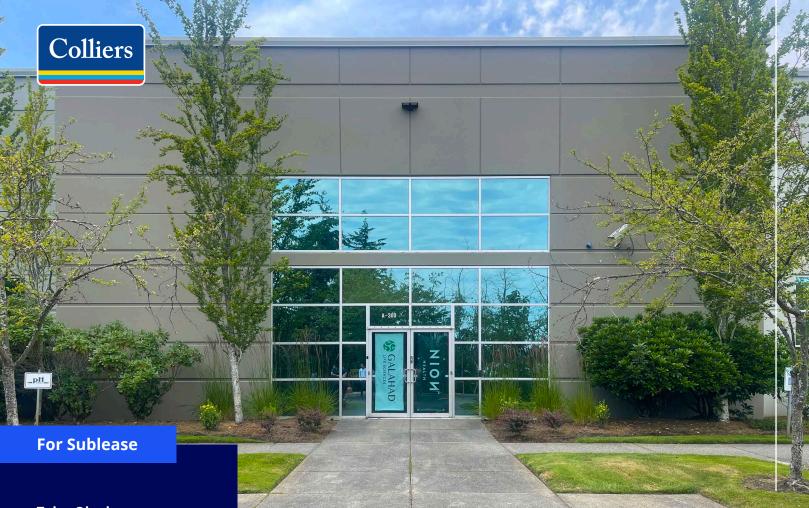

# 6300 Merrill Creek Parkway

**Suite A300**, Everett, WA 98203

## **Property Features**

- ± 11,341 SF Total
  ± 4,136 SF office (Approx. 1,500 SF is lab/flex area)
  ± 7,205 SF warehouse)
- Office buildout includes large private offices and/or conference rooms, open bull pen areas, large reception areas, and kitchenette
- Temperature controlled warehouse, 24' clear height, clear span warehouse space with 3-phase power service and fully sprinklered
- 16.5-ton bridge crane (50' bridge) available in space, inquire with brokers for more information (Removable by request)
- Oversized Drive-in loading door (14'x12') and oversized dock high loading door (16'x14')/dock-well
- Available October 1, 2024 (Master Lease expires August 31, 2026), term thru August 21,2026
- Call listing brokers for rates