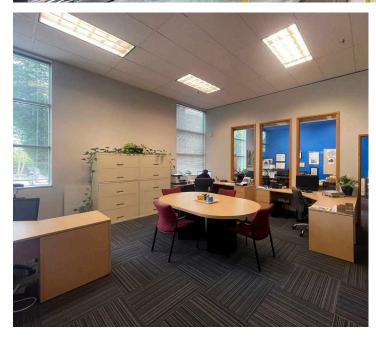

## **Property Features**

- ± 11,341 SF Total
  ± 4,136 SF office (Approx. 1,500 SF is lab/flex area)
  ± 7,205 SF warehouse)
- Office buildout includes large private offices and/or conference rooms, open bull pen areas, large reception areas, and kitchenette
- Temperature controlled warehouse, 24' clear height, clear span warehouse space with 3-phase power service and fully sprinklered
- 16.5-ton bridge crane (50' bridge) available in space, inquire with brokers for more information (Removable by request)
- Oversized Drive-in loading door (14'x12') and oversized dock high loading door (16'x14')/dock-well
- Available October 1, 2024 (Master Lease expires August 31, 2026), term thru August 21,2026
- Call listing brokers for rates