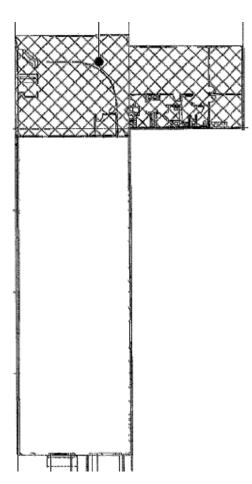

## **Property Features**

- ± 11,341 SF Total
  ± 4,136 SF office (Approx. 1,500 SF is lab/flex area)
  ± 7,205 SF warehouse)
- Office buildout includes large private offices and/or conference rooms, open bull pen areas, large reception areas, and kitchenette
- Temperature controlled warehouse, 24' clear height, clear span warehouse space with 3-phase power service and fully sprinklered
- 16.5-ton bridge crane (50' bridge) available in space, inquire with brokers for more information (Removable by request)
- Oversized Drive-in loading door (14'x12') and oversized dock high loading door (16'x14')/dock-well
- Available October 1, 2024 (Master Lease expires August 31, 2026), term thru August 21,2026
- Call listing brokers for rates