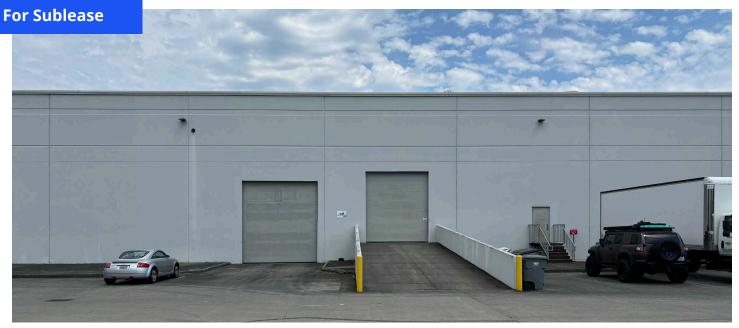

## **Property Features**

- ± 11,341 SF Total
  ± 4,136 SF office (Approx. 1,500 SF is lab/flex area)
  ± 7,205 SF warehouse)
- Office buildout includes large private offices and/or conference rooms, open bull pen areas, large reception areas, and kitchenette
- Temperature controlled warehouse, 24' clear height, clear span warehouse space with 3-phase power service and fully sprinklered
- 16.5-ton bridge crane (50' bridge) available in space, inquire with brokers for more information (Removable by request)
- Oversized Drive-in loading door (14'x12') and oversized dock high loading door (16'x14')/dock-well
- Available October 1, 2024 (Master Lease expires August 31, 2026), term thru August 21,2026
- Call listing brokers for rates