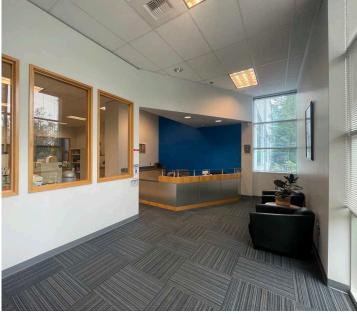

## **Property Features**

- ± 11,341 SF Total
  ± 4,136 SF office (Approx. 1,500 SF is lab/flex area)
  ± 7,205 SF warehouse)
- Office buildout includes large private offices and/or conference rooms, open bull pen areas, large reception areas, and kitchenette
- Temperature controlled warehouse, 24' clear height, clear span warehouse space with 3-phase power service and fully sprinklered
- 16.5-ton bridge crane (50' bridge) available in space, inquire with brokers for more information (Removable by request)
- Oversized Drive-in loading door (14'x12') and oversized dock high loading door (16'x14')/dock-well
- Available October 1, 2024 (Master Lease expires August 31, 2026), term thru August 21,2026
- Call listing brokers for rates