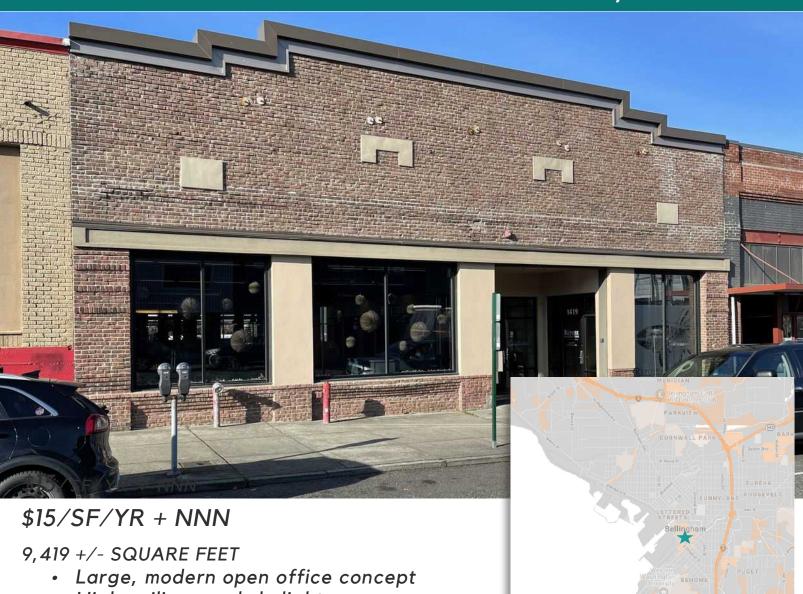

### 1417 N. STATE ST., BELLINGHAM

- High ceilings and skylights
- Spacious kitchenette
- Workout room, showers and W/D onsite
- Additional 2,726 +/- SF of basement storage available for lease
- Parking available across the street