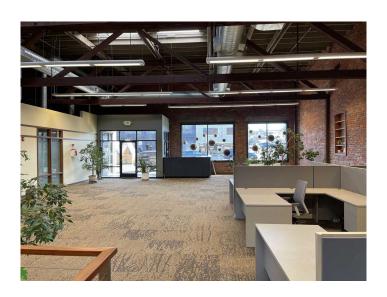

### 1417 N. STATE ST., BELLINGHAM

- High ceilings and skylights
- Spacious kitchenette
- Workout room, showers and W/D onsite
- Additional 2,726 +/- SF of basement storage available for lease
- Parking available across the street