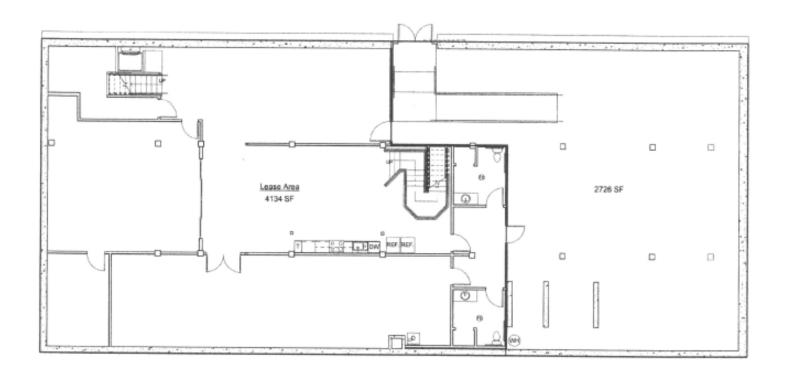

## 1417 N. STATE ST., BELLINGHAM

#### OFFICE/RETAIL SPACE FOR LEASE

### 1417 N. STATE ST., BELLINGHAM

- High ceilings and skylights
- Spacious kitchenette
- Workout room, showers and W/D onsite
- Additional 2,726 +/- SF of basement storage available for lease
- Parking available across the street