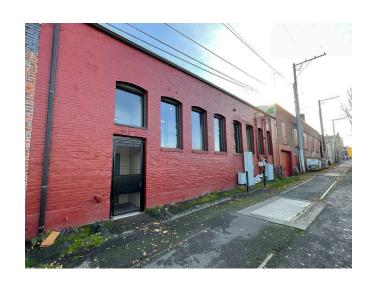

OFFICE/RETAIL FOR LEASE

# SARATOGA

### 1417 N. STATE ST., BELLINGHAM

- High ceilings and skylights
- Spacious kitchenette
- Workout room, showers and W/D onsite
- Additional 2,726 +/- SF of basement storage available for lease
- Parking available across the street