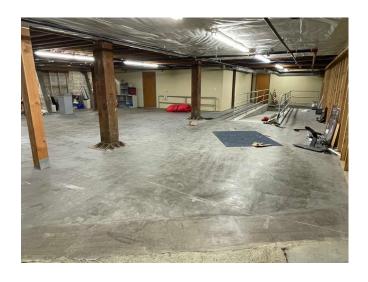

### 1417 N. STATE ST., BELLINGHAM

- High ceilings and skylights
- Spacious kitchenette
- Workout room, showers and W/D onsite
- Additional 2,726 +/- SF of basement storage available for lease
- Parking available across the street

## 1417 N. STATE ST., BELLINGHAM

#### OFFICE/RETAIL SPACE FOR LEASE

SARATOGA commercial real estate