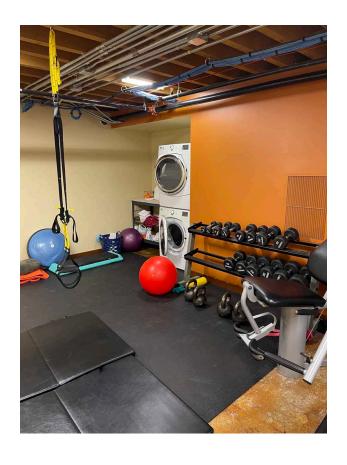

### 1417 N. STATE ST., BELLINGHAM

- High ceilings and skylights
- Spacious kitchenette
- Workout room, showers and W/D onsite
- Additional 2,726 +/- SF of basement storage available for lease
- Parking available across the street

## 1417 N. STATE ST., BELLINGHAM

#### OFFICE/RETAIL SPACE FOR LEASE