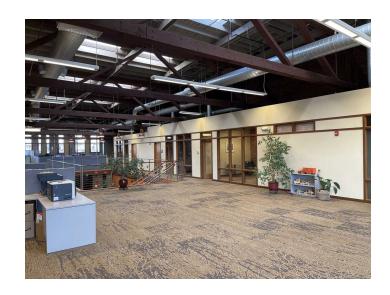

### 1417 N. STATE ST., BELLINGHAM

- High ceilings and skylights
- Spacious kitchenette
- Workout room, showers and W/D onsite
- Additional 2,726 +/- SF of basement storage available for lease
- Parking available across the street