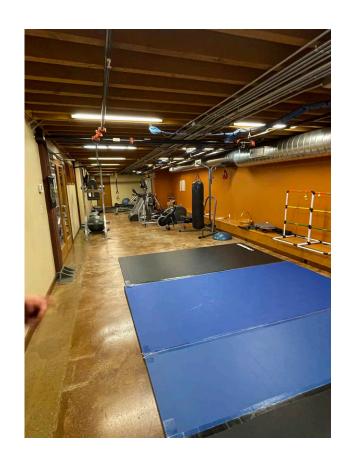

### 1417 N. STATE ST., BELLINGHAM

- High ceilings and skylights
- Spacious kitchenette
- Workout room, showers and W/D onsite
- Additional 2,726 +/- SF of basement storage available for lease
- Parking available across the street

## 1417 N. STATE ST., BELLINGHAM

#### OFFICE/RETAIL SPACE FOR LEASE