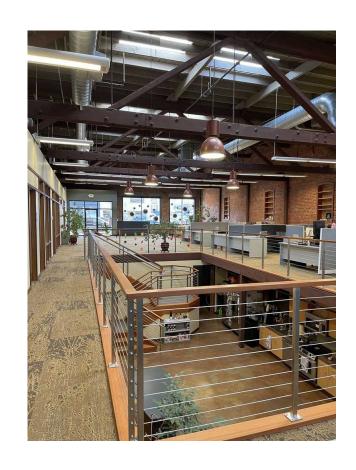

### 1417 N. STATE ST., BELLINGHAM

- High ceilings and skylights
- Spacious kitchenette
- Workout room, showers and W/D onsite
- Additional 2,726 +/- SF of basement storage available for lease
- Parking available across the street

## 1417 N. STATE ST., BELLINGHAM

#### OFFICE/RETAIL SPACE FOR LEASE

SARATOGA commercial real estate