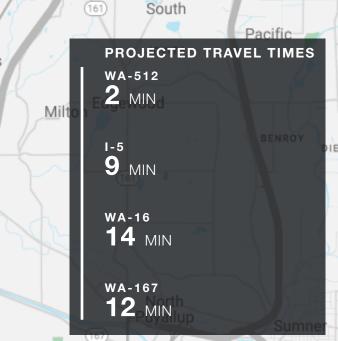

# Freeway Access

512

112th Street East

2219 & 2311 112th Street East: Lease Premises: 2.04 Acres; 14,838 SF Buildings

2321 112th Street East: Available Yard Area: 1.62 Acres 512

Industrial Shop and Yard with easy access to freeways and industrial centers.