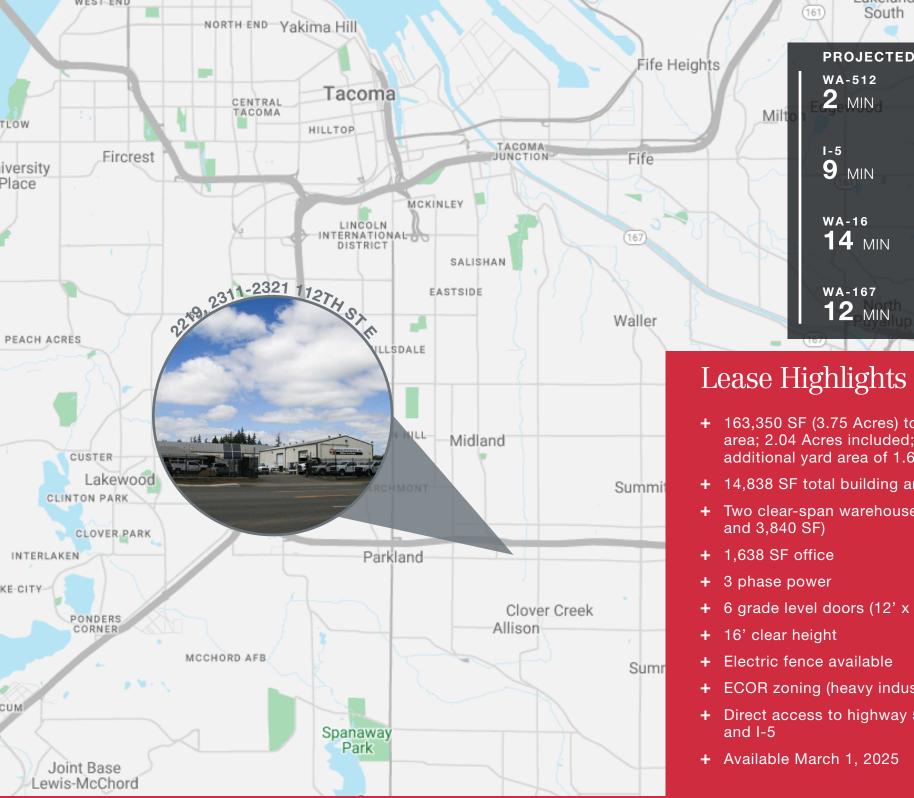

## 2219, 2311-2321 112th Street East

TACOMA, WA

## Lease Highlights

- + 163,350 SF (3.75 Acres) total land area; 2.04 Acres included; potential additional yard area of 1.62 Acres
- + 14,838 SF total building area
- + Two clear-span warehouses (9,360 SF
- 6 grade level doors (12' x 14')
- Electric fence available
- ECOR zoning (heavy industrial)
- Direct access to highway 512, 167,
- + Available March 1, 2025

# Freeway Access

512

112th Street East

2219 & 2311 112th Street East: Lease Premises: 2.04 Acres; 14,838 SF Buildings

2321 112th Street East: Available Yard Area: 1.62 Acres 512

Industrial Shop and Yard with easy access to freeways and industrial centers.