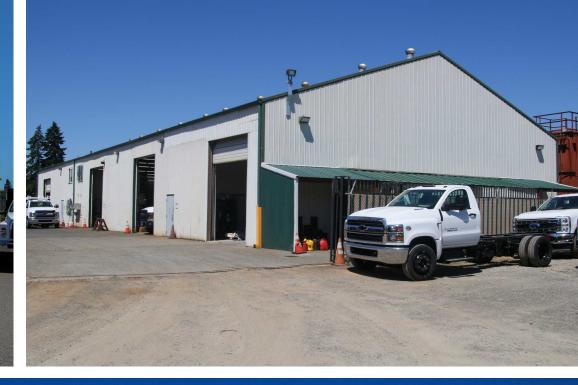

## Lease Highlights

- + 163,350 SF (3.75 Acres) total land area; 2.04 Acres included; potential additional yard area of 1.62 Acres
- + 14,838 SF total building area
- + Two clear-span warehouses (9,360 SF
- 6 grade level doors (12' x 14')
- Electric fence available
- ECOR zoning (heavy industrial)
- Direct access to highway 512, 167,
- + Available March 1, 2025