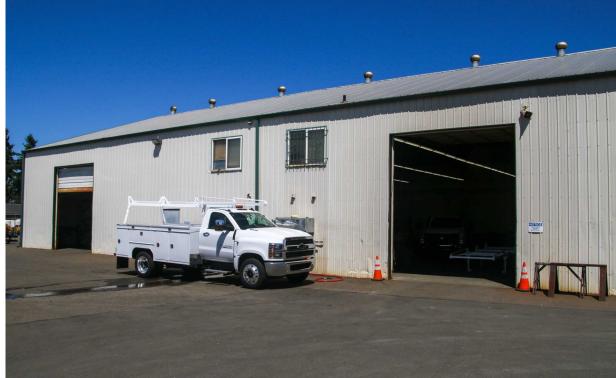

## Lease Highlights

- + 163,350 SF (3.75 Acres) total land area; 2.04 Acres included; potential additional yard area of 1.62 Acres
- + 14,838 SF total building area
- + Two clear-span warehouses (9,360 SF
- 6 grade level doors (12' x 14')
- Electric fence available
- ECOR zoning (heavy industrial)
- Direct access to highway 512, 167,
- + Available March 1, 2025

# Freeway Access

512

112th Street East

2219 & 2311 112th Street East: Lease Premises: 2.04 Acres; 14,838 SF Buildings

2321 112th Street East: Available Yard Area: 1.62 Acres 512

Industrial Shop and Yard with easy access to freeways and industrial centers.