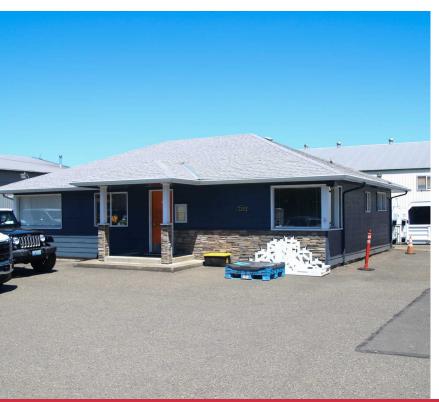

## Lease Highlights

- + 163,350 SF (3.75 Acres) total land area; 2.04 Acres included; potential additional yard area of 1.62 Acres
- + 14,838 SF total building area
- + Two clear-span warehouses (9,360 SF
- 6 grade level doors (12' x 14')
- Electric fence available
- ECOR zoning (heavy industrial)
- Direct access to highway 512, 167,
- + Available March 1, 2025

# 2219, 2311-2321 112th Street East