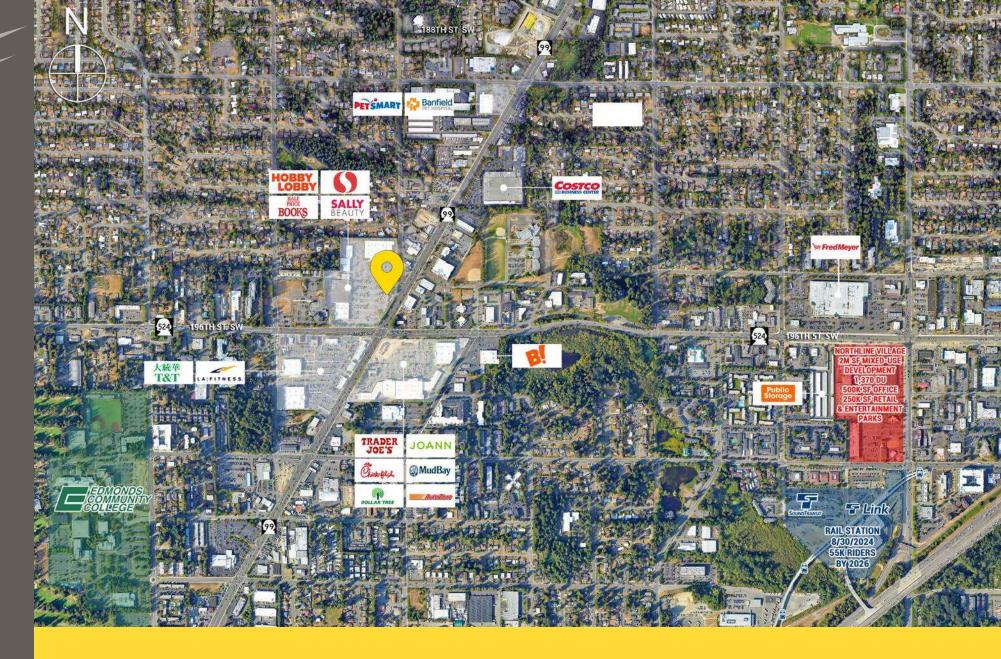

## SITE PLAN

357,893 Households in Trade Area

33,433 ADT SR 99

21,897 ADT 196th St SW

Located on the NWC of SR 99 & SR 524