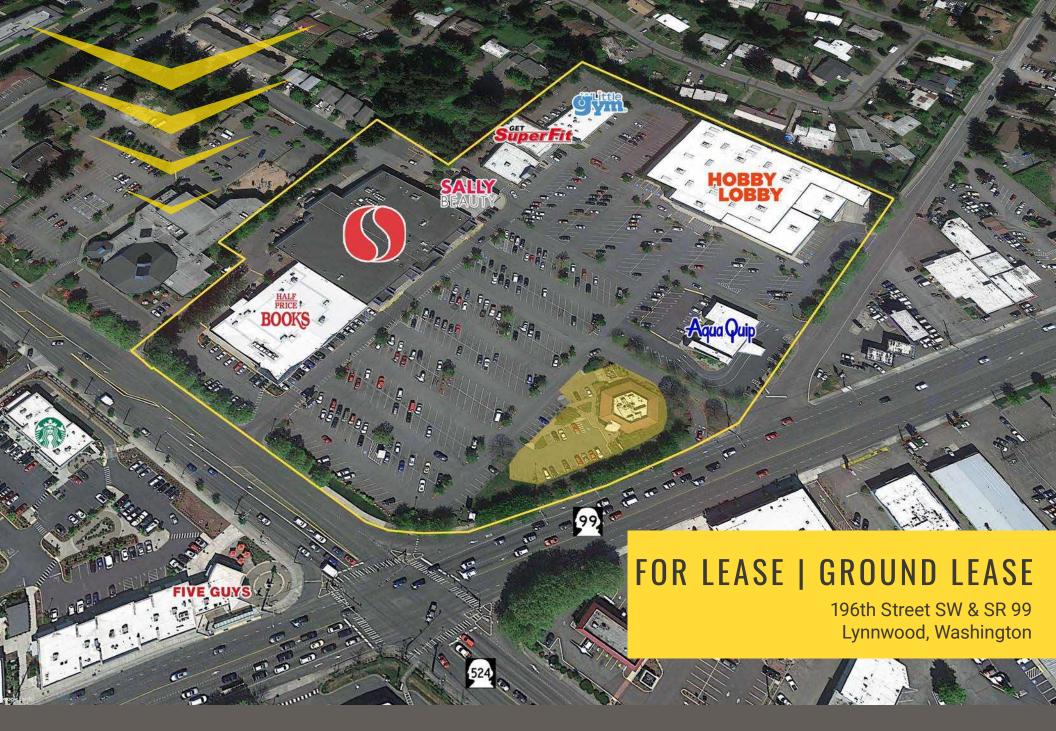

JAMES VILLAGE SHOPPING CENTER

Nick Barber

Available for Lease or Ground Lease

• Former Shari's: 3,906 SF Stand Alone Building

For Lease: \$44.00 PSF, NNNFor Ground Lease: \$172,000

• Join: Safeway, Hobby Lobby, Half Price Books, Hallmark, Papa Murphy's, The UPS Store, Sally Beauty, Superfit, The Little Gym, Pups a Daisy, Aqua Quip, and Many More!

## SITE PLAN

357,893 Households in Trade Area

33,433 ADT SR 99

21,897 ADT 196th St SW

Located on the NWC of SR 99 & SR 524