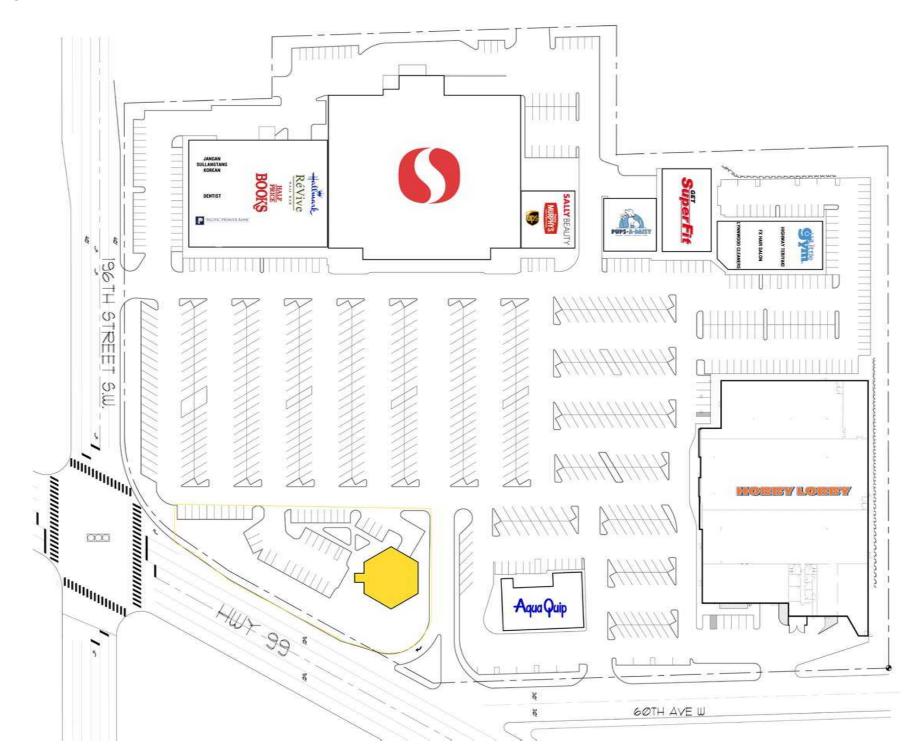

JAMES VILLAGE SHOPPING CENTER

Nick Barber

Available for Lease or Ground Lease

• Former Shari's: 3,906 SF Stand Alone Building

For Lease: \$44.00 PSF, NNNFor Ground Lease: \$172,000

• Join: Safeway, Hobby Lobby, Half Price Books, Hallmark, Papa Murphy's, The UPS Store, Sally Beauty, Superfit, The Little Gym, Pups a Daisy, Aqua Quip, and Many More!

## SITE PLAN

357,893 Households in Trade Area

33,433 ADT SR 99

21,897 ADT 196th St SW

Located on the NWC of SR 99 & SR 524