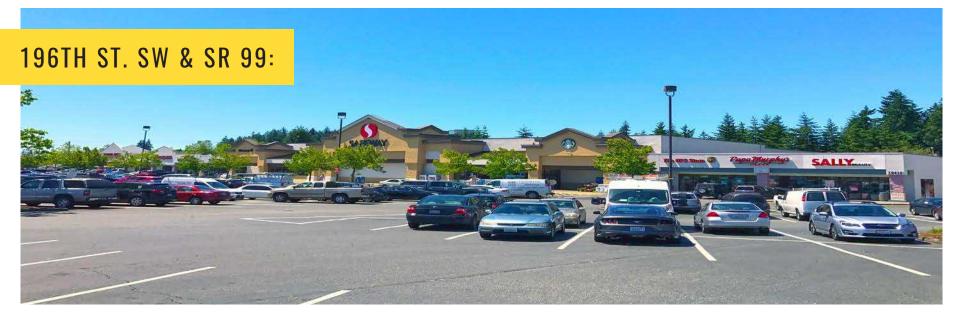

JAMES VILLAGE SHOPPING CENTER

Nick Barber

Available for Lease or Ground Lease

• Former Shari's: 3,906 SF Stand Alone Building

For Lease: \$44.00 PSF, NNNFor Ground Lease: \$172,000

• Join: Safeway, Hobby Lobby, Half Price Books, Hallmark, Papa Murphy's, The UPS Store, Sally Beauty, Superfit, The Little Gym, Pups a Daisy, Aqua Quip, and Many More!

## SITE PLAN

357,893 Households in Trade Area

33,433 ADT SR 99

21,897 ADT 196th St SW

Located on the NWC of SR 99 & SR 524