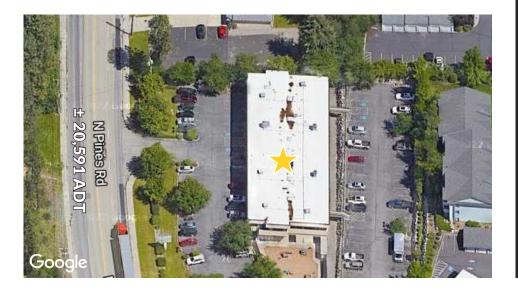

Located just North of I-90 and Indiana Ave and South of Trent Ave in Spokane Valley. 2510 N Pines boasts a high traffic count, strong tenant mix, and ease of access to I-90. Building is ADA accessible.