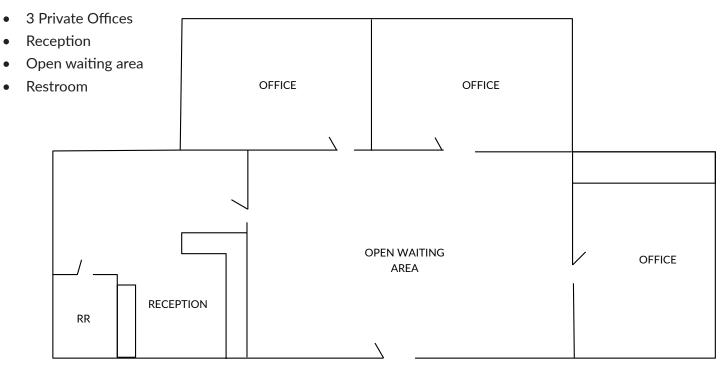

### **SUITE 207**

Space Size:  $\pm 1,074$  SF

Lease Rate: \$17.00 PSF (\$1,525 per month)
Lease Type: Modified Gross (excludes janitorial)

- 3 Private Offices
- Reception
- Open waiting area
- Restroom

\*Full Service Excluding Janitorial: Tenant is responsible for interior janitorial. Landlord is responsible for all utilities & common area expenses.

# **SUITE 207**

Space Size: ±1,074 SF

Lease Rate: \$17.00 PSF (\$1,525 per month)
Lease Type: Modified Gross (excludes janitorial)