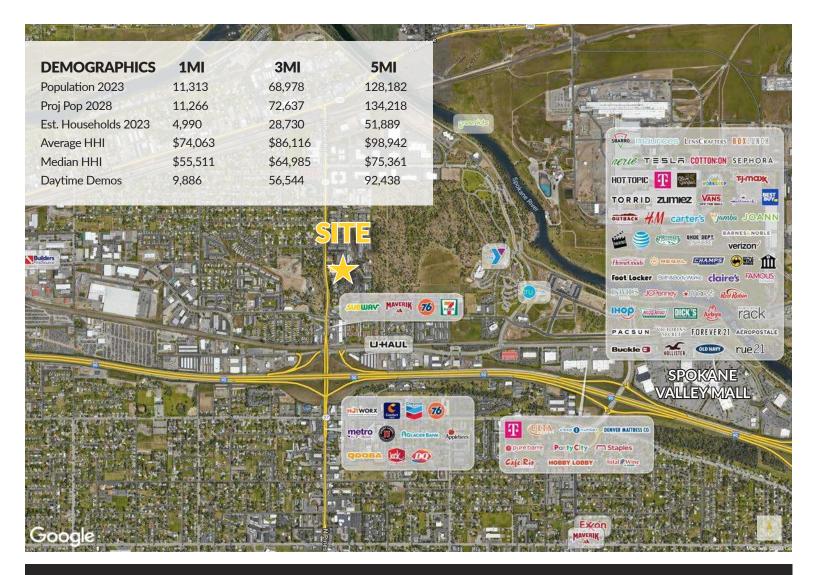

Located just North of I-90 and Indiana Ave and South of Trent Ave in Spokane Valley. 2510 N Pines boasts a high traffic count, strong tenant mix, and ease of access to I-90. Building is ADA accessible.