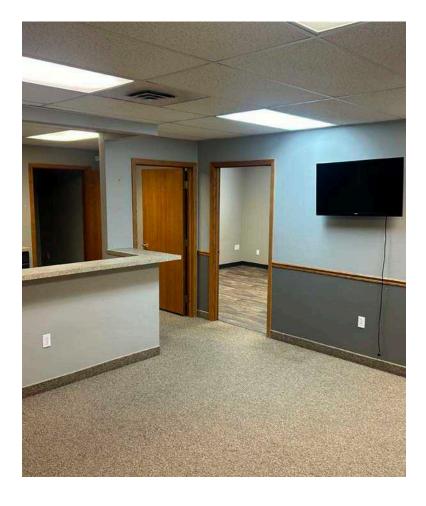

### **SUITE 207**

Space Size:  $\pm 1,074$  SF

Lease Rate: \$17.00 PSF (\$1,525 per month)
Lease Type: Modified Gross (excludes janitorial)

- 3 Private Offices
- Reception
- Open waiting area
- Restroom

\*Full Service Excluding Janitorial: Tenant is responsible for interior janitorial. Landlord is responsible for all utilities & common area expenses.

# **SUITE 207**

Space Size: ±1,074 SF

Lease Rate: \$17.00 PSF (\$1,525 per month)
Lease Type: Modified Gross (excludes janitorial)