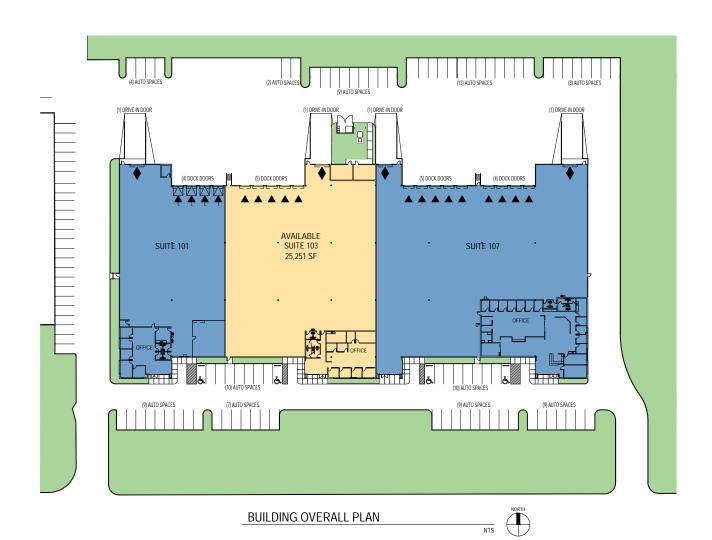

# ±25,251 SF

**PRO**LOGIS®

Industrial Space For Lease

7217 45th Ct St E, Suite 103 Fife, WA 98424

#### **FACILITY**

- ±25,251 total SF
- ±22,270 SF of warehouse
- ±2,981 SF of office
- 5 dock-high doors
- 1 drive-in door
- FSFR
- LED lighting
- Fiber optic internet to building