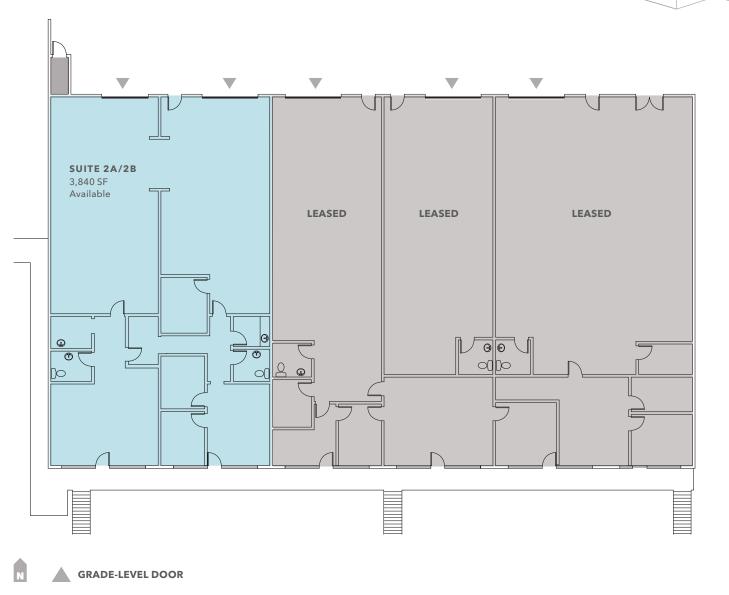

# Parmac Business Park - Building 2

11110-11118 117TH PL NE, KIRKLAND, WA

Suite 2A/2B

3,840 SF

1,682 SF

# 2,158 SF WAREHOUSE

## **30-60 DAYS** AVAILABLE

TODD GAUTHIER 425.450.1118 todd.gauthier@kidder.com

JASON BLOOM 425.450.1102 jason.bloom@kidder.com

JACK ALBRECHT 425.450.1114 jack.albrecht@kidder.com