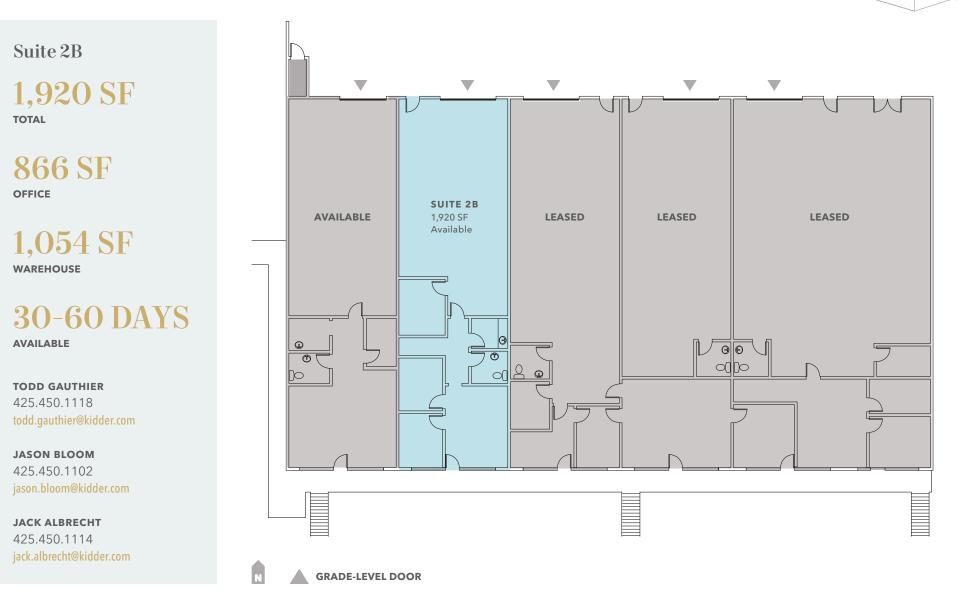

# Parmac Business Park - Building 2

11110-11118 117TH PL NE, KIRKLAND, WA

Suite 2A 1,920 SF TOTAL 816 SF OFFICE **SUITE 2A AVAILABLE** LEASED LEASED LEASED 1.920 SF Available 1,104 SF WAREHOUSE NOW Q 00 **AVAILABLE** 3 ٢ offo Q  $\square \bigcirc$  $\cap$ **TODD GAUTHIER** 425.450.1118 todd.gauthier@kidder.com **JASON BLOOM** 425.450.1102 jason.bloom@kidder.com JACK ALBRECHT 425.450.1114 jack.albrecht@kidder.com