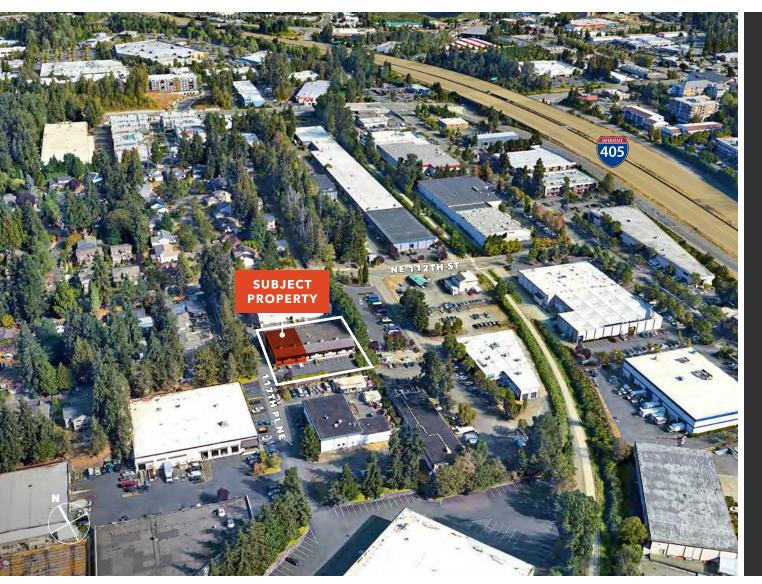

# PARMAC BUSINESS PARK BUILDING 2

FOR LEASE | 11110-11118 117TH PL NE | KIRKLAND, WA

# Parmac Business Park - Building 2

11110-11118 117TH PL NE, KIRKLAND, WA