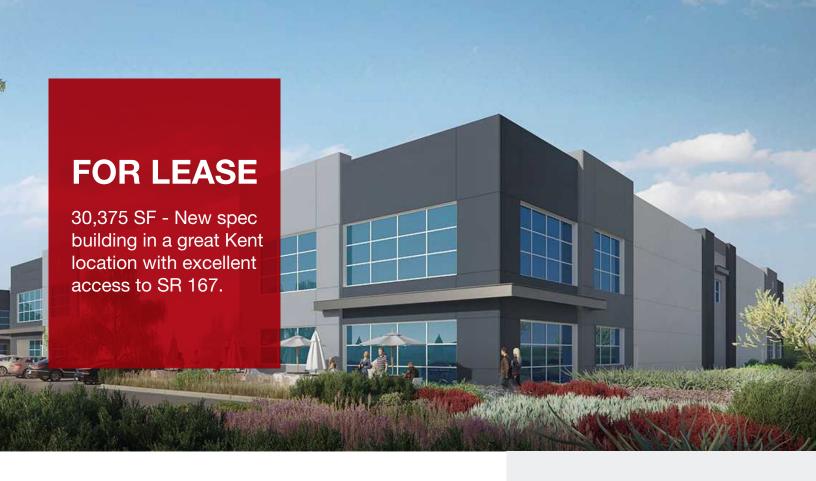

## Concourse Building

8325 S 218th Street, Kent, WA

## **PROPERTY HIGHLIGHTS**

- + Divisible to approx. 15,187 SF
- Class A building design and construction with ESFR sprinklers and LED motion activated lighting
- + 30' clear heights
- + Column spacing of 66.5'x42'
- + I-2 Zoning which allows for industrial, manufacturing, warehouse, business park and office
- + Exposure off E.Valley Hwy.
- + Ability to fence and secure truck court
- + Call for rates

TOTAL SF

30,375 SF

OFFICE SF

**BTS Office** 

MEZZANINE

2,000 SF

LOADING

6 DH & 3 GL

DELIVERY DATE

2Q, 2025