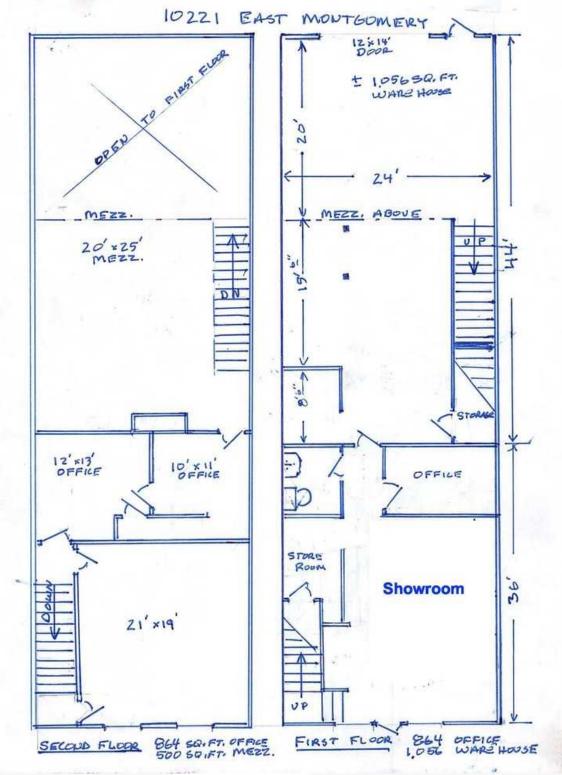

## **Property Highlights**

• Total SF: 2,784 ±

• Warehouse SF: 1,056 ±

• Office SF: 1,728  $\pm$  on Two Floors (864  $\pm$  SF Each)

Power: Single Phase 200 Amp

• 12x14 Overhead Door

• 16' Clear Height in Warehouse