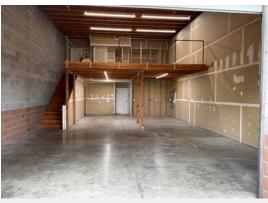

## **Property Highlights**

• Total SF: 2,784 ±

• Warehouse SF: 1,056 ±

• Office SF: 1,728  $\pm$  on Two Floors (864  $\pm$  SF Each)

Power: Single Phase 200 Amp

• 12x14 Overhead Door

• 16' Clear Height in Warehouse