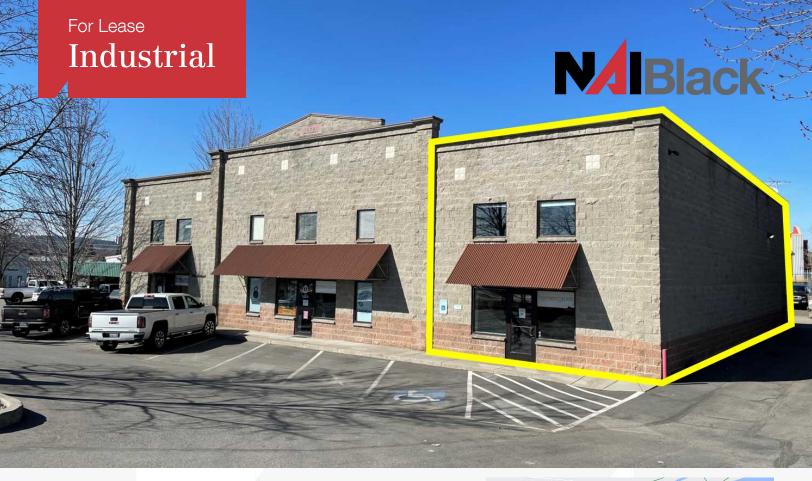

## 10221 E Montgomery Dr.

Spokane Valley, Washington 99206

## **Property Highlights**

• Total SF: 2,784 ±

• Warehouse SF: 1,056 ±

• Office SF: 1,728  $\pm$  on Two Floors (864  $\pm$  SF Each)

Power: Single Phase 200 Amp

• 12x14 Overhead Door

• 16' Clear Height in Warehouse