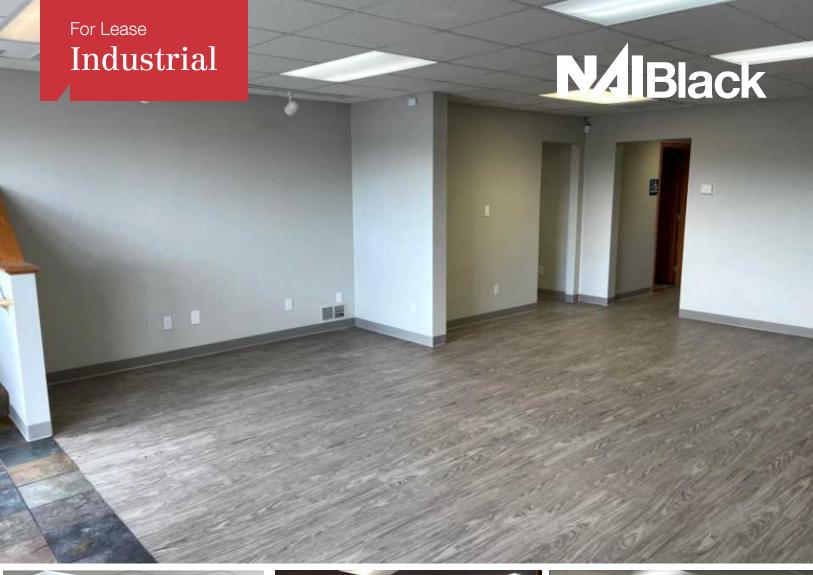

## **Property Highlights**

• Total SF: 2,784 ±

• Warehouse SF: 1,056 ±

• Office SF: 1,728  $\pm$  on Two Floors (864  $\pm$  SF Each)

Power: Single Phase 200 Amp

• 12x14 Overhead Door

• 16' Clear Height in Warehouse