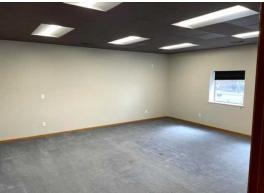

## **Property Highlights**

• Total SF: 2,784 ±

• Warehouse SF: 1,056 ±

• Office SF: 1,728  $\pm$  on Two Floors (864  $\pm$  SF Each)

Power: Single Phase 200 Amp

• 12x14 Overhead Door

• 16' Clear Height in Warehouse