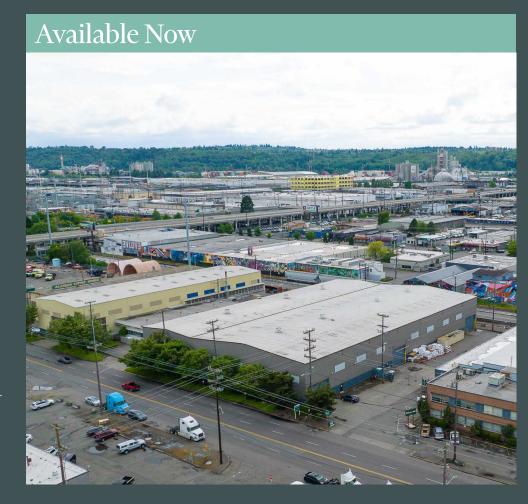

## SODO High Bay Industrial Warehouse

Located one block from I-5, six blocks from the Port of Seattle, and just two miles to Downtown Seattle. The facility is ideally positioned to take logistical advantage of all major transportation hubs, both locally and across all major borders.

# Available Now SOUTH HORTON ST. (VACATED) Available 9.629 SF # N SOUTH HINDS STREET - VACATED

© 2024 CBRE, Inc. All rights reserved. This information has been obtained from sources believed reliable, but has not been verified for accuracy or completeness. You should conduct a careful, independent investigation of the property and verify all information. Any reliance on this information is solely at your own risk. CBRE and the CBRE logo are service marks of CBRE, Inc. All other marks displayed on this document are the property of their respective owners, and the use of such logos does not imply any affiliation with or endorsement of CBRE. Photos herein are the property of their respective owners. Use of these images without the express written consent of the owner is prohibited. MK 6.27.24