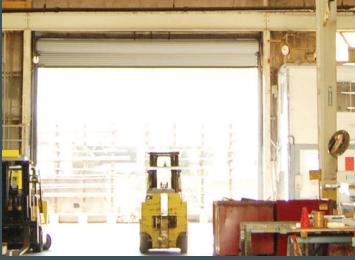

- + 9,630 SF of Industrial Space
- + SODO High Bay Industrial Warehouse
- + 30' Clear Roof Peak
- + 60' Post Spacing
- + Heavy Power

- + 24' Clear at Bridge Crane Rails
- + 21' Clear Under Crane Hook
- + Two 5-Ton Overhead Bridge Cranes
- + Drive-In Loading
  - + Door: 16' High and 23' Wide
  - + Key Pad Controlled Garage Door