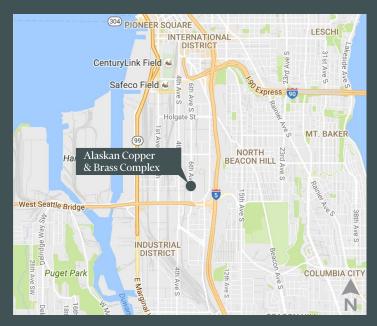

ideally positioned to take logistical advantage of all major transportation hubs, both locally and across all major borders.

- + 9,630 SF of Industrial Space
- + SODO High Bay Industrial Warehouse
- + 30' Clear Roof Peak
- + 60' Post Spacing
- + Heavy Power

- + 24' Clear at Bridge Crane Rails
- + 21' Clear Under Crane Hook
- + Two 5-Ton Overhead Bridge Cranes
- + Drive-In Loading
  - + Door: 16' High and 23' Wide
  - + Key Pad Controlled Garage Door

3301 6th Avenue S Seattle, WA 98134



## **Contact Us**

### **Andrew Stark**

Executive Vice President +1 206 310 9044 andrew.stark@cbre.com

### CBRE, Inc.

1420 Fifth Avenue Suite 3800 Seattle, WA 98101 3301 6th Avenue S | Seattle, WA 98134

# Available Now SOUTH HORTON ST. (VACATED) Available 9.629 SF # N SOUTH HINDS STREET - VACATED





© 2024 CBRE, Inc. All rights reserved. This information has been obtained from sources believed reliable, but has not been verified for accuracy or completeness. You should conduct a careful, independent investigation of the property and verify all information. Any reliance on this information is solely at your own risk. CBRE and the CBRE logo are service marks of CBRE, Inc. All other marks displayed on this document are the property of their respective owners, and the use of such logos does not imply any affiliation with or endorsement of CBRE. Photos herein are the property of their respective owners. Use of these images without the express written consent of the owner is prohibited. MK 6.27.24