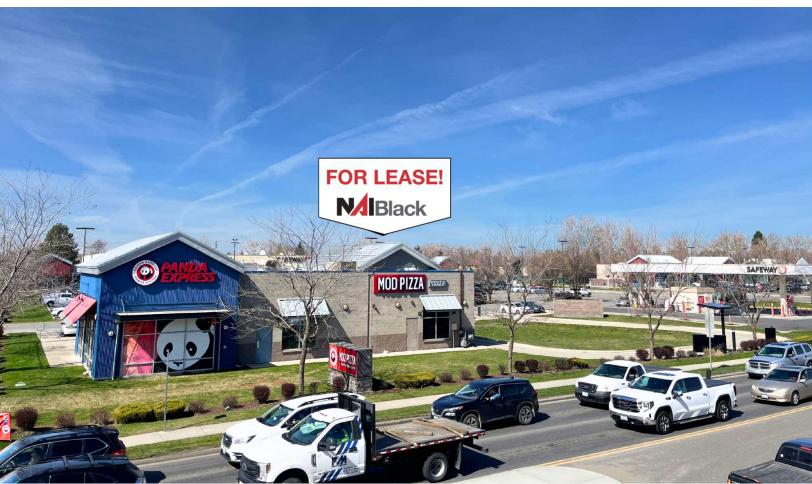

## **Property Description**

Space Available: 2,995± SF

Drive Thru

Busy North Spokane shopping center built in 2001

Less than 100 Meters from North South Freeway

Some Neighboring tenants include: Safeway, Safeway fuel,

Subway, and Shaw Middle School

Traffic Count: 35,900± VPD (N Market St)

Lease Rate: Negotiable

For more information