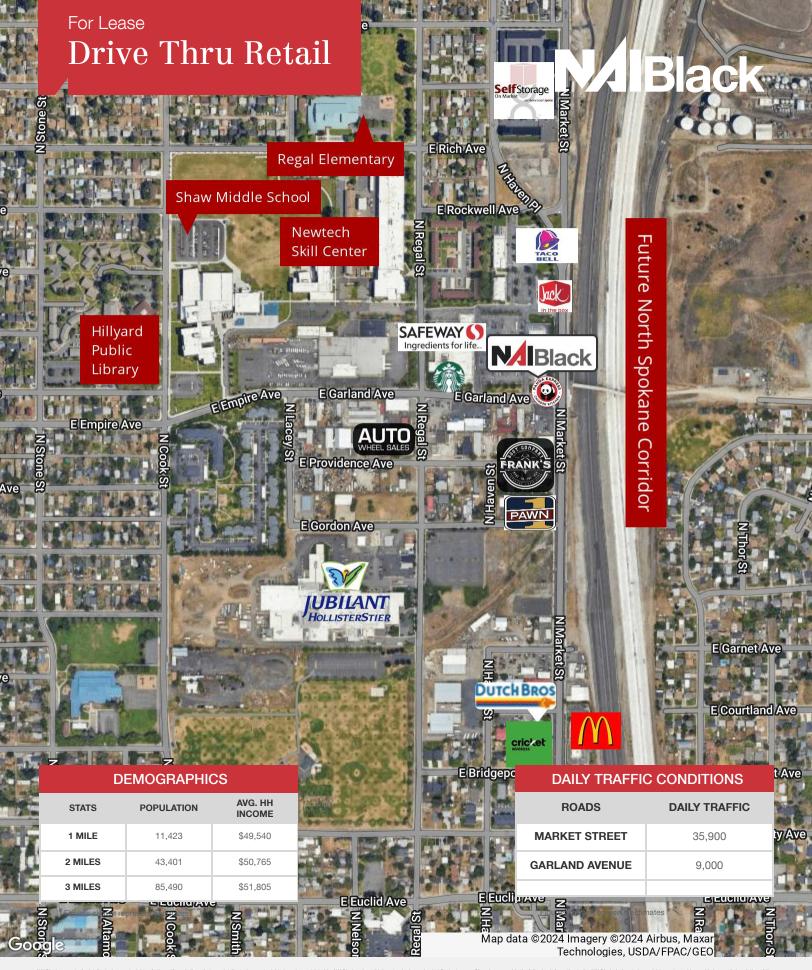

## **Property Description**

Space Available: 2,995± SF

Drive Thru

Busy North Spokane shopping center built in 2001

Less than 100 Meters from North South Freeway

Some Neighboring tenants include: Safeway, Safeway fuel,

Subway, and Shaw Middle School

Traffic Count: 35,900± VPD (N Market St)

Lease Rate: Negotiable

For more information

By mail: Commercial Brokers Association| Attn: DMCA Designated Agent | 12131 113th Ave NE Suite 101 | Kirkland, WA 98034

| Population                           | 1 Mile       | 2 Miles           | 3 Miles        |
|--------------------------------------|--------------|-------------------|----------------|
| Total Population                     | 11,423       | 43,401            | 85,490         |
| Average Age                          | 35.1         | 35.4              | 35.2           |
| Average Age (Male)                   | 34.3         | 34.3              | 34.1           |
| Average Age (Female)                 | 36.7         | 36.3              | 36.0           |
|                                      |              |                   |                |
| Households & Income                  | 1 Mile       | 2 Miles           | 3 Miles        |
| Households & Income Total Households | 1 Mile 5,013 | 2 Miles<br>19,170 | 3 Miles 37,161 |
|                                      |              | _ ::::::::        |                |
| Total Households                     | 5,013        | 19,170            | 37,161         |
| Total Households # of Persons per HH | 5,013        | 19,170            | 37,161         |