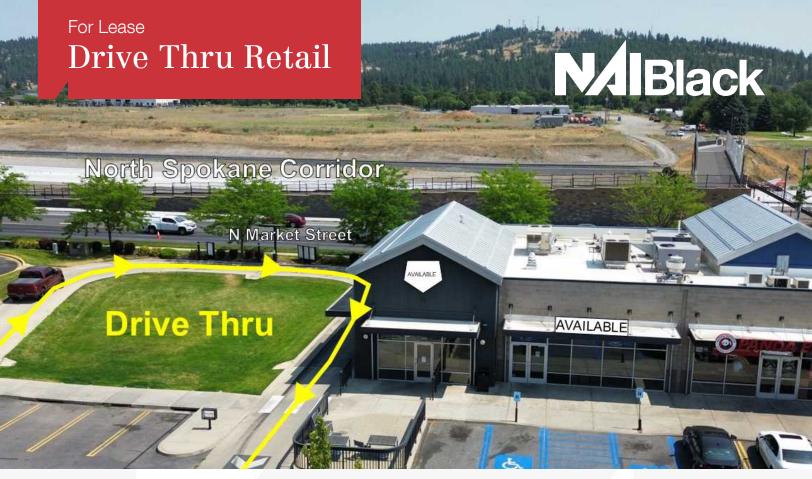

## 3907 North Market Street

Spokane, Washington 99207

## **Property Description**

Space Available: 2,995± SF

Drive Thru

Busy North Spokane shopping center built in 2001

Less than 100 Meters from North South Freeway

Some Neighboring tenants include: Safeway, Safeway fuel,

Subway, and Shaw Middle School

Traffic Count: 35,900± VPD (N Market St)

Lease Rate: Negotiable

For more information