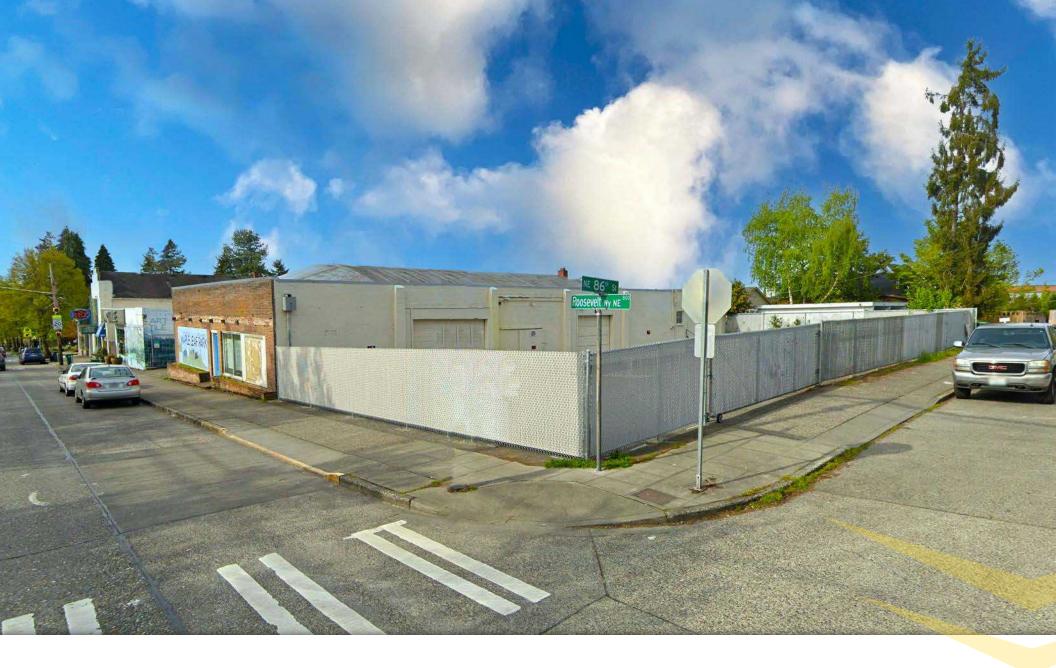

# FOR LEASE | 8521 ROOSEVELT 8521 Roosevelt Way NE

Seattle, Washington 98155

#### Rare opportunity to lease a large open retail building with fenced yard space!

- Available: 4,944 SF Building 5.000 SF Fenced Yard
- Rate: \$11.00 PSF + \$5.00 PSF NNN
- Right Across from Maple Leaf Park
- Corner Site Fronting Two Streets
- Large Parking Lot
- Three Large Garage Doors