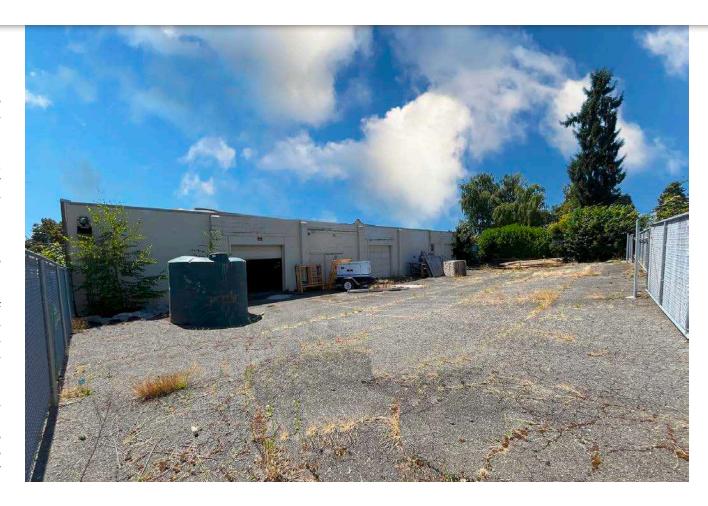

#### Rare opportunity to lease a large open retail building with fenced yard space!

- Available: 4,944 SF Building 5.000 SF Fenced Yard
- Rate: \$11.00 PSF + \$5.00 PSF NNN
- Right Across from Maple Leaf Park
- Corner Site Fronting Two Streets
- Large Parking Lot
- Three Large Garage Doors