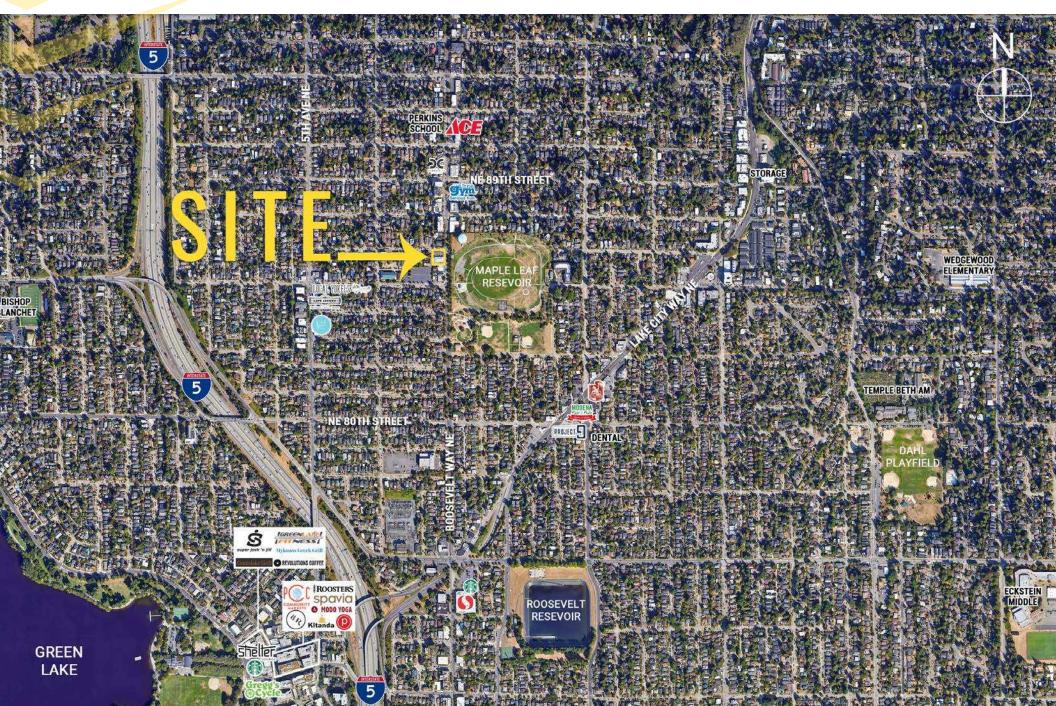

#### Rare opportunity to lease a large open retail building with fenced yard space!

- Available: 4,944 SF Building 5.000 SF Fenced Yard
- Rate: \$11.00 PSF + \$5.00 PSF NNN
- Right Across from Maple Leaf Park
- Corner Site Fronting Two Streets
- Large Parking Lot
- Three Large Garage Doors

3 Mile Radius

POPULATION **247,786** 

HOUSEHOLDS 112,632

AVERAGE HOUSEHOLD INCOME \$178,278