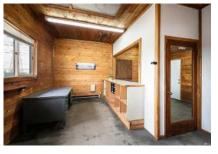

120 W Smith Rd | Bellingham | 81,893 SQ.FT. | MLS #2167430 | Offered at \$925,000

Prime location just off Guide Meridian with Rural Industrial and Manufacturing zoning (RGC). Multi-use commercial property, with multiple offices, shops, and storage on 1.88 flat, usable acres. Utilize multiple streams of rental income or bring your own business. Seven separate spaces totaling 9,867 sq ft, plus 2 fenced yards totaling 36,700 sq ft. Barn framing has been reinforced and a new roof put on in 2021. Ideal opportunity in growing and expanding area in close proximity to Bellingham, Ferndale, and Canadian border. Endless possibilities here with generous zoning and large footprint. Possible owner financing (inquire with broker).