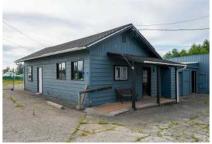

120 W Smith Rd | Bellingham | 81,893 SQ.FT. | MLS #2167430 | Offered at \$925,000

Prime location just off Guide Meridian with Rural Industrial and Manufacturing zoning (RGC). Multi-use commercial property, with multiple offices, shops, and storage on 1.88 flat, usable acres. Utilize multiple streams of rental income or bring your own business. Seven separate spaces totaling 9,867 sq ft, plus 2 fenced yards totaling 36,700 sq ft. Barn framing has been reinforced and a new roof put on in 2021. Ideal opportunity in growing and expanding area in close proximity to Bellingham, Ferndale, and Canadian border. Endless possibilities here with generous zoning and large footprint. Possible owner financing (inquire with broker).