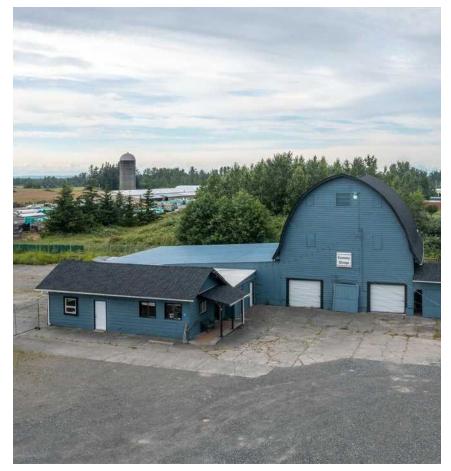

120 W Smith Rd | Bellingham | 81,893 SQ.FT. | MLS #2167430 | Offered at \$925,000

Prime location just off Guide Meridian with Rural Industrial and Manufacturing zoning (RGC). Multi-use commercial property, with multiple offices, shops, and storage on 1.88 flat, usable acres. Utilize multiple streams of rental income or bring your own business. Seven separate spaces totaling 9,867 sq ft, plus 2 fenced yards totaling 36,700 sq ft. Barn framing has been reinforced and a new roof put on in 2021. Ideal opportunity in growing and expanding area in close proximity to Bellingham, Ferndale, and Canadian border. Endless possibilities here with generous zoning and large footprint. Possible owner financing (inquire with broker).