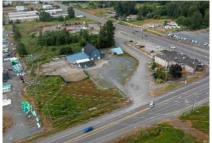

120 W Smith Rd | Bellingham | 81,893 SQ.FT. | MLS #2167430 | Offered at \$925,000

Prime location just off Guide Meridian with Rural Industrial and Manufacturing zoning (RGC). Multi-use commercial property, with multiple offices, shops, and storage on 1.88 flat, usable acres. Utilize multiple streams of rental income or bring your own business. Seven separate spaces totaling 9,867 sq ft, plus 2 fenced yards totaling 36,700 sq ft. Barn framing has been reinforced and a new roof put on in 2021. Ideal opportunity in growing and expanding area in close proximity to Bellingham, Ferndale, and Canadian border. Endless possibilities here with generous zoning and large footprint. Possible owner financing (inquire with broker).