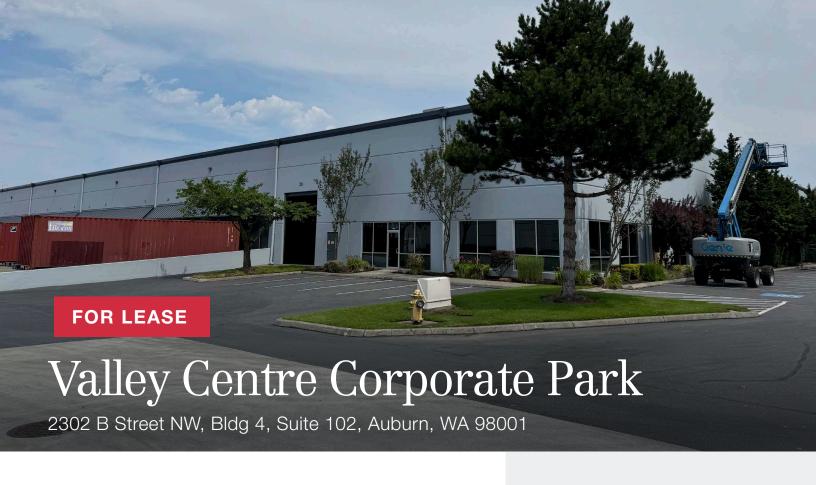

Prime industrial corner unit location with 17 Dock Doors and 1 Grade Level Door.

### PROPERTY HIGHLIGHTS

- + 17 DH (9'x10'), 1 GL (12' x14')
- + 3 pit levelers; dock seals and edge of dock on every door
- + 30' clear height
- + ESFR sprinklers
- + Column spacing 43'9" x 60'
- + Corner unit with lots of parking
- + 400 amps of 277/480 volt, 3-phase power
- + Call for rates
- + Available now