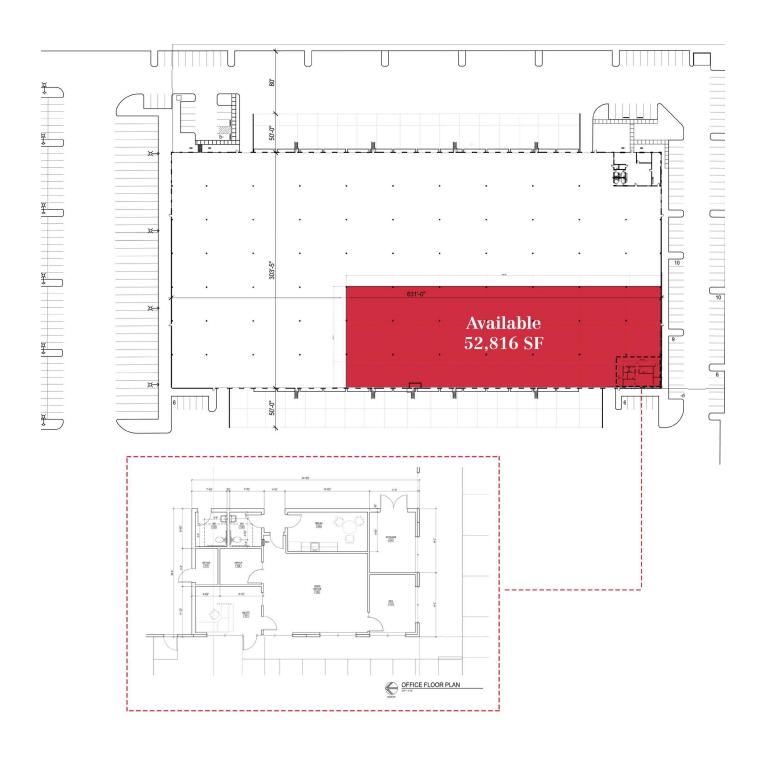

ers; dock seals and edge of dock on every door
- + 30' clear height
- + ESFR sprinklers
- + Column spacing 43'9" x 60'
- + Corner unit with lots of parking
- + 400 amps of 277/480 volt, 3-phase power
- + Call for rates
- + Available now

## JEFF FORSBERG, CCIM

Principal +1 425 586 5610 jforsberg@nai-psp.com

#### ARIE SALOMON, SIOR, CCIM

Principal +1 425 586 5636 asalomon@nai-psp.com

#### **BRET MATYSIK**

Associate Vice President +1 425 586 5617 bmatysik@nai-psp.com



THE INFORMATION CONTAINED HEREIN HAS BEEN GIVEN TO US BY THE OWNER OF THE PROPERTY OR OTHER SOURCES WE DEEM RELIABLE, WE HAVE NO REASON TO DOUBT ITS ACCURACY, BUT WE DO NOT GUARANTEE IT. ALL INFORMATION SHOULD BE VERIFIED PRIOR TO PURCHASE OR LEASE.

TOTAL SF

52,816 SF

OFFICE SF

1,425 SF



nai-psp.com

# Floor Plan