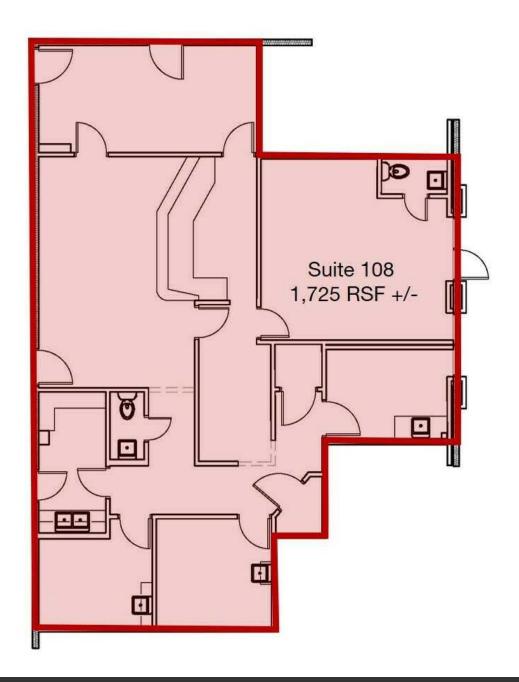

## Office/Medical Office

Suite 108: 1,725 - 3,088 RSF +/-

ack respects the intellectual property rights or others. If you believe mat your insureacuse property rights are consistently represented by the consistency of the c