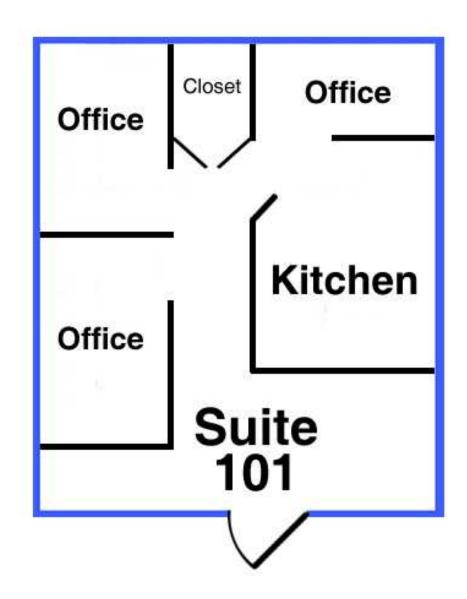

#### **Available Spaces**

| Spaces    | Lease Rate (Full Service)         |                                                                                                                                                                                                                                                                                                                                                                                                                                                                                                                                                                                                                                                                                                                                                                                                                                                                                                                                                                                                                                                                                                                                                                                                                                                                                                                                                                                                                                                                                                                                                                                                                                                                                                                                                                                                                                                                                                                                                                                                                                                                                                                                | Size (RSF +/-)       |  |
|-----------|-----------------------------------|--------------------------------------------------------------------------------------------------------------------------------------------------------------------------------------------------------------------------------------------------------------------------------------------------------------------------------------------------------------------------------------------------------------------------------------------------------------------------------------------------------------------------------------------------------------------------------------------------------------------------------------------------------------------------------------------------------------------------------------------------------------------------------------------------------------------------------------------------------------------------------------------------------------------------------------------------------------------------------------------------------------------------------------------------------------------------------------------------------------------------------------------------------------------------------------------------------------------------------------------------------------------------------------------------------------------------------------------------------------------------------------------------------------------------------------------------------------------------------------------------------------------------------------------------------------------------------------------------------------------------------------------------------------------------------------------------------------------------------------------------------------------------------------------------------------------------------------------------------------------------------------------------------------------------------------------------------------------------------------------------------------------------------------------------------------------------------------------------------------------------------|----------------------|--|
| Suite 101 | \$20.00/RSF (Excludes Janitorial) | 16                                                                                                                                                                                                                                                                                                                                                                                                                                                                                                                                                                                                                                                                                                                                                                                                                                                                                                                                                                                                                                                                                                                                                                                                                                                                                                                                                                                                                                                                                                                                                                                                                                                                                                                                                                                                                                                                                                                                                                                                                                                                                                                             | 992 SF +/-           |  |
| Suite 108 | \$20.00/RSF (Excludes Janitorial) | y de la companya de l | 1,725 - 3,088 SF +/- |  |
| Suite 109 | \$20.00/RSF (Excludes Janitorial) |                                                                                                                                                                                                                                                                                                                                                                                                                                                                                                                                                                                                                                                                                                                                                                                                                                                                                                                                                                                                                                                                                                                                                                                                                                                                                                                                                                                                                                                                                                                                                                                                                                                                                                                                                                                                                                                                                                                                                                                                                                                                                                                                | 1,363 - 3,088 SF +/- |  |
| Suite 300 | \$20.00/RSF (Excludes Janitorial) |                                                                                                                                                                                                                                                                                                                                                                                                                                                                                                                                                                                                                                                                                                                                                                                                                                                                                                                                                                                                                                                                                                                                                                                                                                                                                                                                                                                                                                                                                                                                                                                                                                                                                                                                                                                                                                                                                                                                                                                                                                                                                                                                | 2,875 SF +/-         |  |

For more information

Jon Jeffreys, SIOR

O: 509 622 3566 jjeffreys@naiblack.com

Suite 101: 992 RSF +/-

ack respects the intellectual property rights of otners. If you neinewer that you intellectual property rights of otners, If you can be intellectual property that you claim has been infringed. In a specific description of where the material that you claim is infringing is located on the the alleged infringing party, if not NAF Black, can contact you, it. A signed statement that you have a good-faith belief that the material use is not authorized by the tooles is accurate and that you are the copyright or infellectual property owner or are authorized to act on the owner's behalf, After reviewing the complaint and determ. NAF Black may request additional information before removing any infringing material. NAF Black may request additional information before removing any infringing material. NAF Black may provide the alleged infringing party with your e-mail address your copyright material is being used on this Site without permission, please notify the designated agent as follows: