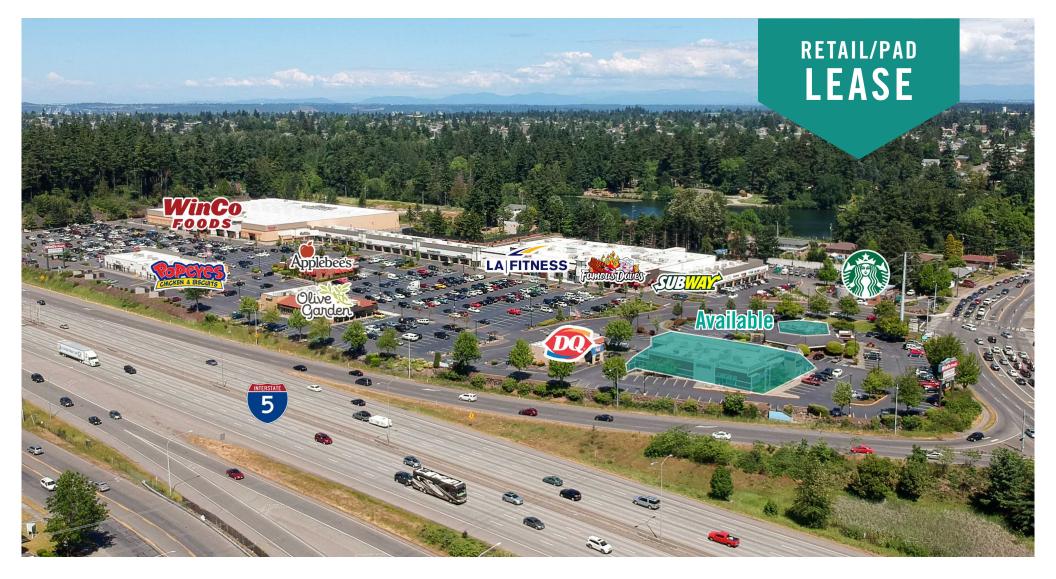

## TACOMA PLACE SHOPPING CENTER

1901 S 72ND ST | Tacoma, WA, 98408

Jack Rosen

425.289.2221 jack@rosenharbottle.com

# RETAIL SPACES WITH I-5 VISIBILITY

#### **FEATURES:**

- WinCo and LA Fitness Anchored Regional Power
   Center
- Immediately off of I-5 (Exit 129-S 72nd Street)
- Densely Populated Retail Center with National
  Tenants: Starbuck's, Famous Dave's BBQ,
   Olive Garden, Popeyes, Dairy Queen, Applebee's, and
   Subway
- 9,379 SF Pad Restaurant Available 2/1/2025 or Sooner.
   Call Agent for Rates.
- 3,909 SF Pad Restaurant Available Now. Call Agent for Rates.