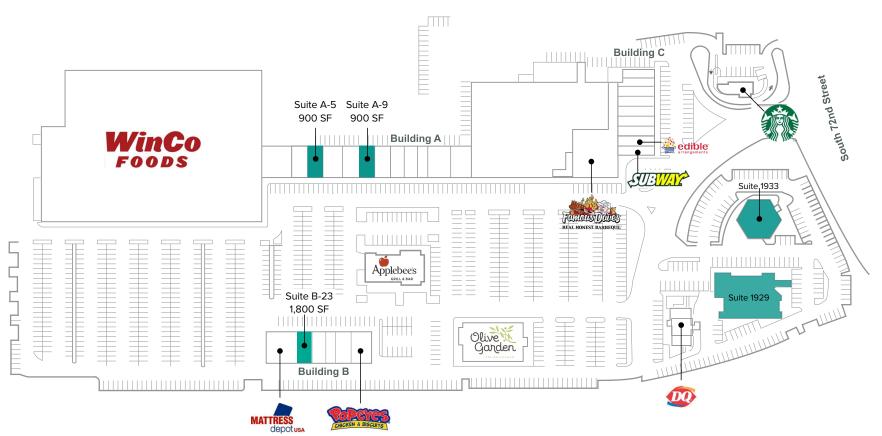

## SITE PLAN

| Suite | SF       | Rate                 | Notes                                                                                                                                                      |
|-------|----------|----------------------|------------------------------------------------------------------------------------------------------------------------------------------------------------|
| A-5   | 900 SF   | Call Agent for Rates | Rare, small open retail space located doors away from WinCo and LA Fitness. <b>Available for Sublease Now.</b>                                             |
| A-9   | 900 SF   | \$40.00/SF NNN       | Rare, small open retail space with close proximity to WinCo and LA Fitness. <b>Available 8/1/2024.</b>                                                     |
| B-23  | 1,800 SF | \$40.00/SF NNN       | Retail space located in pad site with high-visibility from I-5. Signage available on both front and back of building facing I-5. <b>Available 12/1/24.</b> |
| 1933  | 3,909 SF | Call Agent for Rates | Restaurant pad with commercial kitchen and potential to add drive-thru. Call for rates and terms. <b>Available for Ground Lease or Lease Now.</b>          |