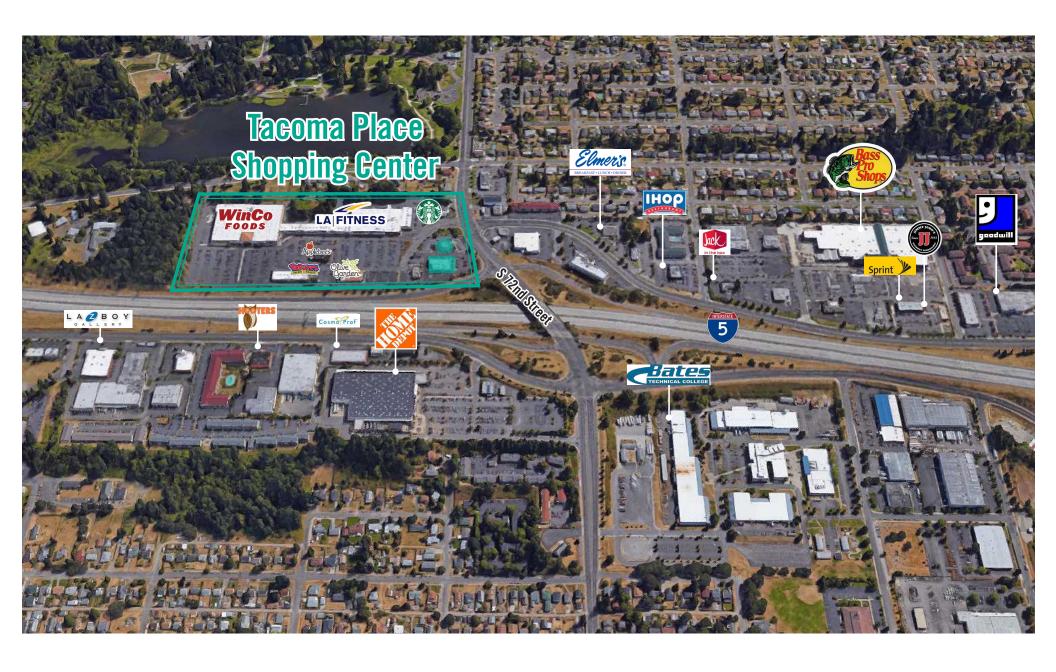

nt for Rates | Rare, small open retail space located doors away from WinCo and LA Fitness. <b>Available for Sublease Now.</b>                                             |
| A-9   | 900 SF   | \$40.00/SF NNN       | Rare, small open retail space with close proximity to WinCo and LA Fitness. <b>Available 8/1/2024.</b>                                                     |
| B-23  | 1,800 SF | \$40.00/SF NNN       | Retail space located in pad site with high-visibility from I-5. Signage available on both front and back of building facing I-5. <b>Available 12/1/24.</b> |
| 1933  | 3,909 SF | Call Agent for Rates | Restaurant pad with commercial kitchen and potential to add drive-thru. Call for rates and terms. <b>Available for Ground Lease or Lease Now.</b>          |





# **LOCATION MAP**