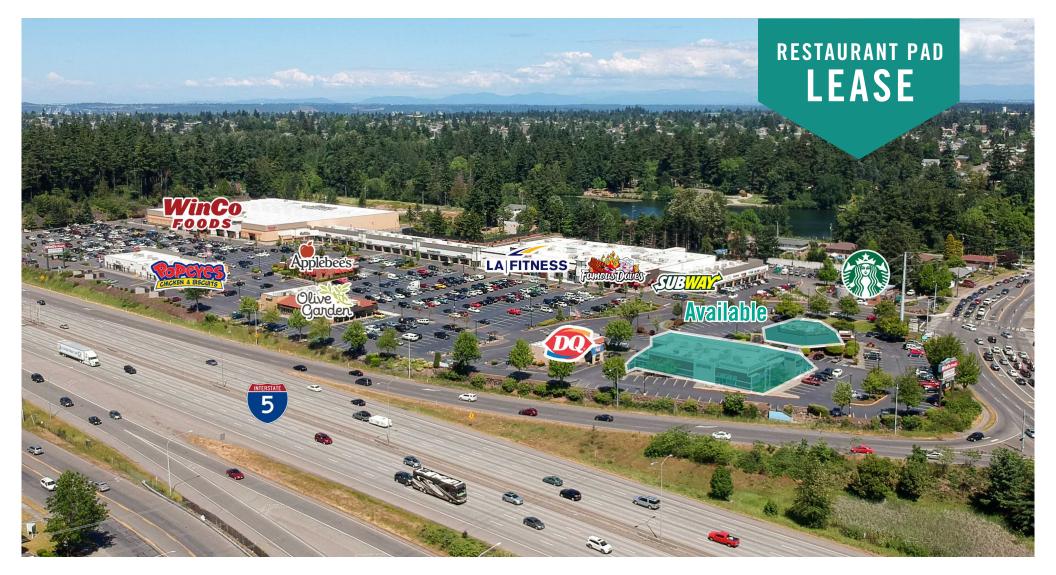

# TACOMA PLACE SHOPPING CENTER

### FEATURES:

- Commercial Kitchen with Restaurant Improvements
- Potential for Drive-Thru Addition
- WinCo and LA Fitness Anchored Regional Power Center
- Immediately off of I-5 (Exit 129-S 72nd Street)
- Densely Populated Retail Center with National Tenants: Starbuck's, Famous Dave's BBQ, Olive Garden, Popeyes, Shari's, Dairy Queen, Applebee's, and Subway

# LOCATION MAP

PO Box 5003 Bellevue, WA 98009 - 5003