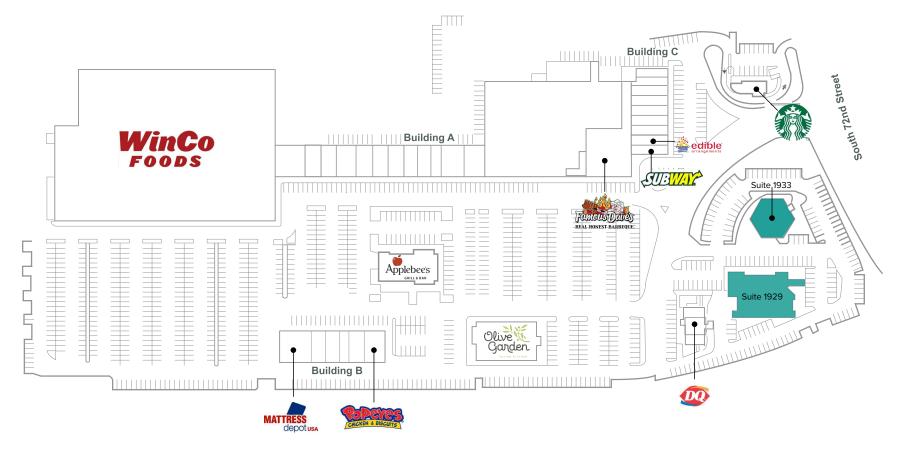

# **SITE PLAN**

| Suite | Square Feet | Rate                 | Notes                                                                                                                        |
|-------|-------------|----------------------|------------------------------------------------------------------------------------------------------------------------------|
| 1929  | 9,379 SF    | Call Agent for Rates | Restaurant pad with I-5 visibility, commercial kitchen and potential to add drive-thru. <b>Available 2/1/2025 or sooner.</b> |
| 1933  | 3,909 SF    | Call Agent for Rates | Restaurant pad with commercial kitchen and potential to add drive-thru.<br>Available for Lease or Ground Lease Now.          |

## Suite 1929: RESTAURANT PAD WITH I-5 VISIBILITY

## Suite 1933: RESTAURANT PAD