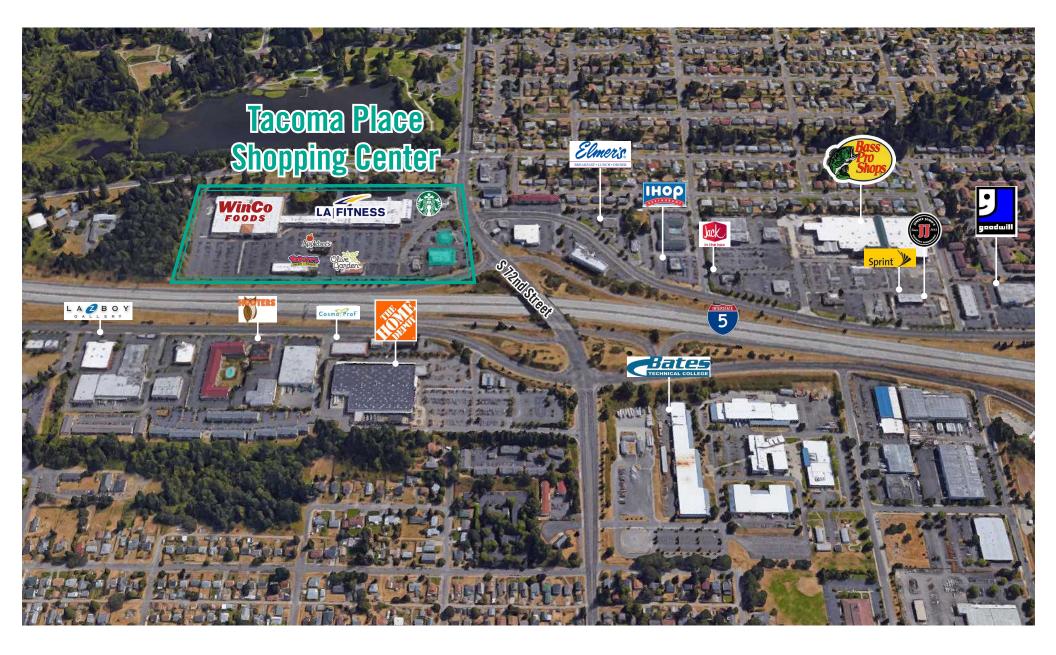

dition
- WinCo and LA Fitness Anchored Regional Power Center
- Immediately off of I-5 (Exit 129-S 72nd Street)
- Densely Populated Retail Center with National Tenants: Starbuck's, Famous Dave's BBQ, Olive Garden, Popeyes, Shari's, Dairy Queen, Applebee's, and Subway







# DRIVE-THRU RENDERING





## Suite 1933: RESTAURANT PAD

## 3,909 SF Available Call Agent for Rates

#### FEATURES:

- Commercial Kitchen with Restaurant Improvements
- Potential for Drive-Thru Addition
- WinCo and LA Fitness Anchored Regional Power Center
- Immediately off of I-5 (Exit 129-S 72nd Street)
- Densely Populated Retail Center with National Tenants: Starbuck's, Famous Dave's BBQ,
  Olive Garden, Popeyes, Dairy Queen, Applebee's, and Subway







# **GROUND LEASE DRIVE-THRU RENDERING**





# LOCATION MAP





PO Box 5003 Bellevue, WA 98009 - 5003