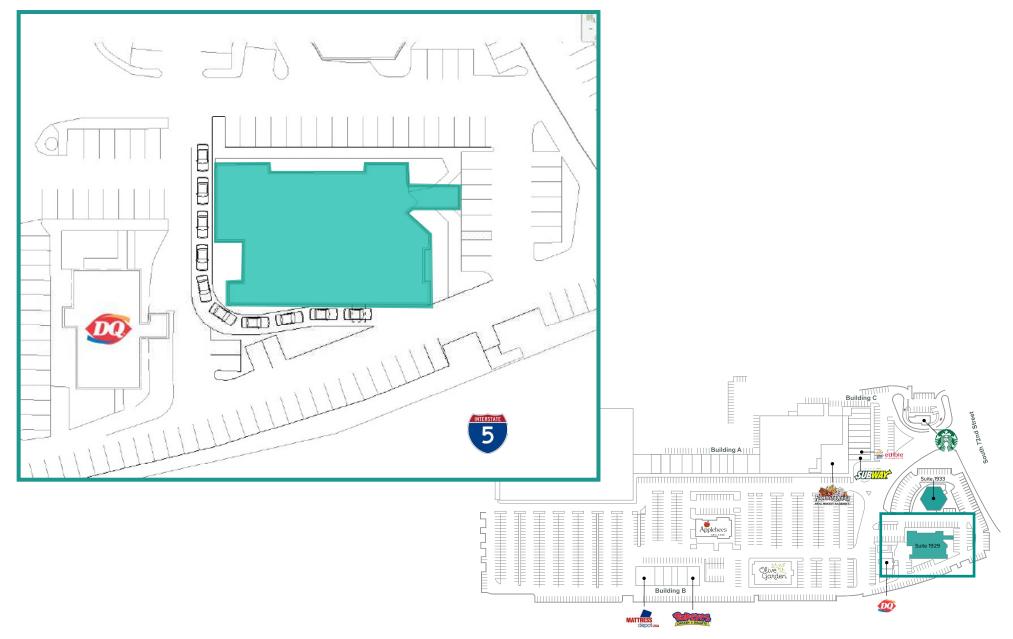

# **SITE PLAN**

| Suite | Square Feet | Rate                 | Notes                                                                                                                        |
|-------|-------------|----------------------|------------------------------------------------------------------------------------------------------------------------------|
| 1929  | 9,379 SF    | Call Agent for Rates | Restaurant pad with I-5 visibility, commercial kitchen and potential to add drive-thru. <b>Available 2/1/2025 or sooner.</b> |
| 1933  | 3,909 SF    | Call Agent for Rates | Restaurant pad with commercial kitchen and potential to add drive-thru.<br>Available for Lease or Ground Lease Now.          |

## Suite 1929: RESTAURANT PAD WITH I-5 VISIBILITY

## 9,379 SF Available

### FEATURES:

- Commercial Kitchen with Restaurant Improvements
- Potential for Drive-Thru Addition
- WinCo and LA Fitness Anchored Regional Power Center
- Immediately off of I-5 (Exit 129-S 72nd Street)
- Densely Populated Retail Center with National Tenants: Starbuck's, Famous Dave's BBQ, Olive Garden, Popeyes, Shari's, Dairy Queen, Applebee's, and Subway