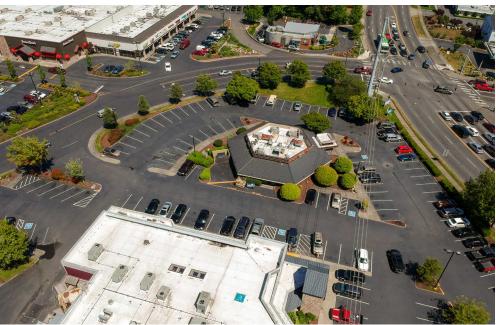

## Suite 1933: RESTAURANT PAD

## 3,909 SF Available Call Agent for Rates

#### FEATURES:

- Commercial Kitchen with Restaurant Improvements
- Potential for Drive-Thru Addition
- WinCo and LA Fitness Anchored Regional Power Center
- Immediately off of I-5 (Exit 129-S 72nd Street)
- Densely Populated Retail Center with National Tenants: Starbuck's, Famous Dave's BBQ,
  Olive Garden, Popeyes, Dairy Queen, Applebee's, and Subway