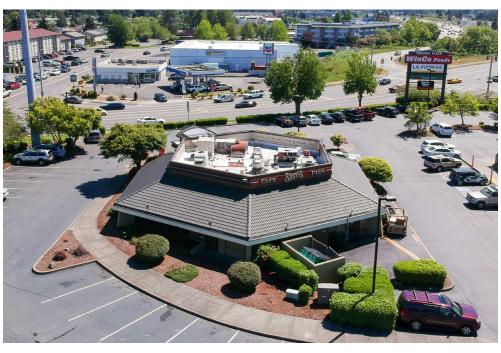

## Suite 1933: RESTAURANT PAD

## 3,909 SF Available Call Agent for Rates

#### FEATURES:

- Commercial Kitchen with Restaurant Improvements
- Potential for Drive-Thru Addition
- WinCo and LA Fitness Anchored Regional Power Center
- Immediately off of I-5 (Exit 129-S 72nd Street)
- Densely Populated Retail Center with National Tenants: Starbuck's, Famous Dave's BBQ,
  Olive Garden, Popeyes, Dairy Queen, Applebee's, and Subway