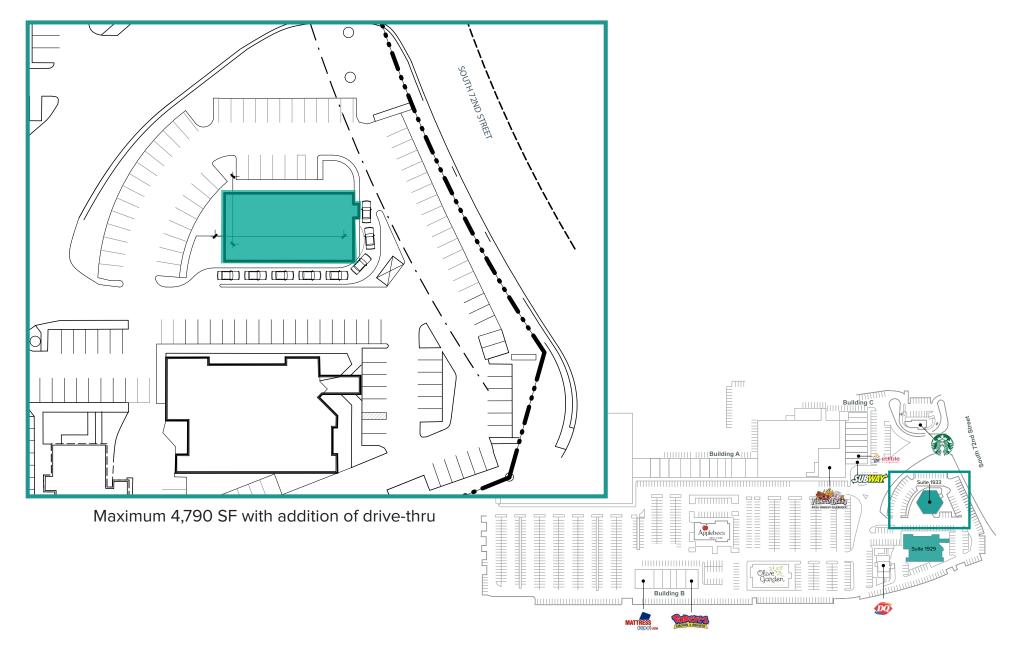

# **SITE PLAN**

| Suite | Square Feet | Rate                 | Notes                                                                                                                        |
|-------|-------------|----------------------|------------------------------------------------------------------------------------------------------------------------------|
| 1929  | 9,379 SF    | Call Agent for Rates | Restaurant pad with I-5 visibility, commercial kitchen and potential to add drive-thru. <b>Available 2/1/2025 or sooner.</b> |
| 1933  | 3,909 SF    | Call Agent for Rates | Restaurant pad with commercial kitchen and potential to add drive-thru.<br>Available for Lease or Ground Lease Now.          |

## Suite 1929: RESTAURANT PAD WITH I-5 VISIBILITY

## 9,379 SF Available

### FEATURES:

- Commercial Kitchen with Restaurant Improvements
- Potential for Drive-Thru Addition
- WinCo and LA Fitness Anchored Regional Power Center
- Immediately off of I-5 (Exit 129-S 72nd Street)
- Densely Populated Retail Center with National Tenants: Starbuck's, Famous Dave's BBQ, Olive Garden, Popeyes, Shari's, Dairy Queen, Applebee's, and Subway