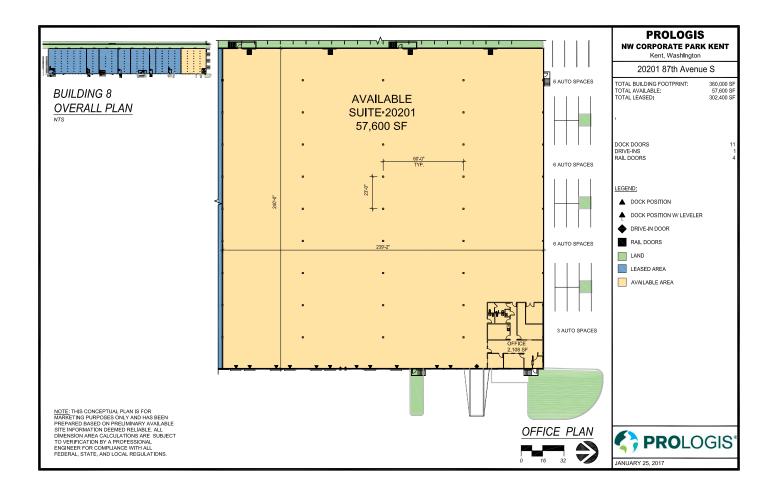

### FACILITY

- 57,600 SF shell
- 2,156 SF office
- 11 DH doors
- 1 GL door
- 30' Clear height
- 60' x 20' typical column spacing
- Rail served
- Available now
- ESFR sprinklers
- End cap unit with ample parking
- Fast, cost-effective forklift and racking sourcing through Prologis Essentials