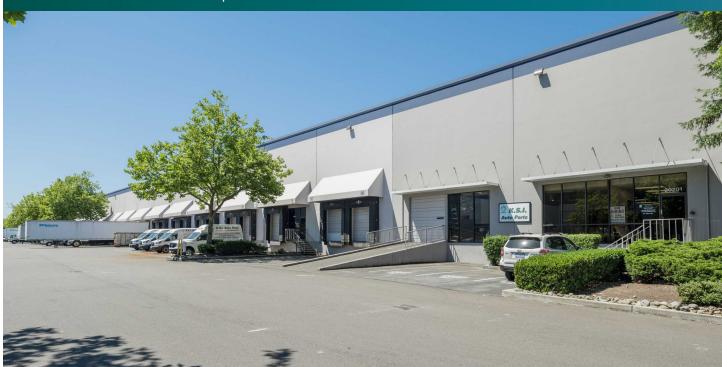

# 57,600 SF Industrial Space For Lease

## Northwest Corporate Park - Kent 8

20201 87th Avenue South Kent, WA 98031 USA

360° Take a virtual tour! link here

### FACILITY

- 57,600 SF shell
- 2,156 SF office
- 11 DH doors
- 1 GL door
- 30' Clear height
- 60' x 20' typical column spacing
- Rail served
- Available now
- ESFR sprinklers
- End cap unit with ample parking
- Fast, cost-effective forklift and racking sourcing through Prologis Essentials