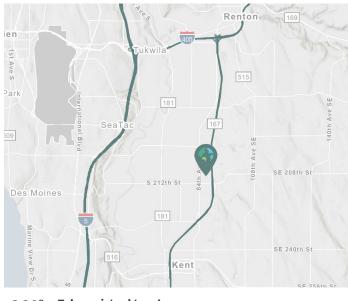

## Northwest Corporate Park - Kent 8

20201 87th Avenue South Kent, WA 98031 USA

360° Take a virtual tour! link here

### LOCATION

- 50-yard line location
- Great access to Hwy 167, I-5, and I-405