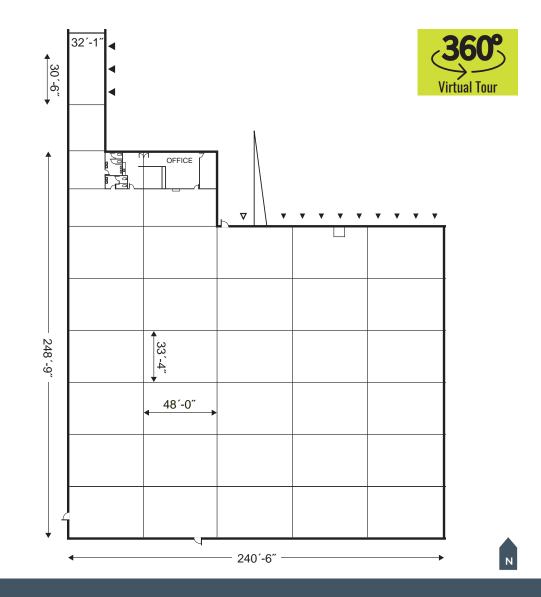

## SPACE INFORMATION

Available now

54,804 SF total

1,776 SF office

12 dock-high doors

1 grade-level door

30' clear height

Rail potential