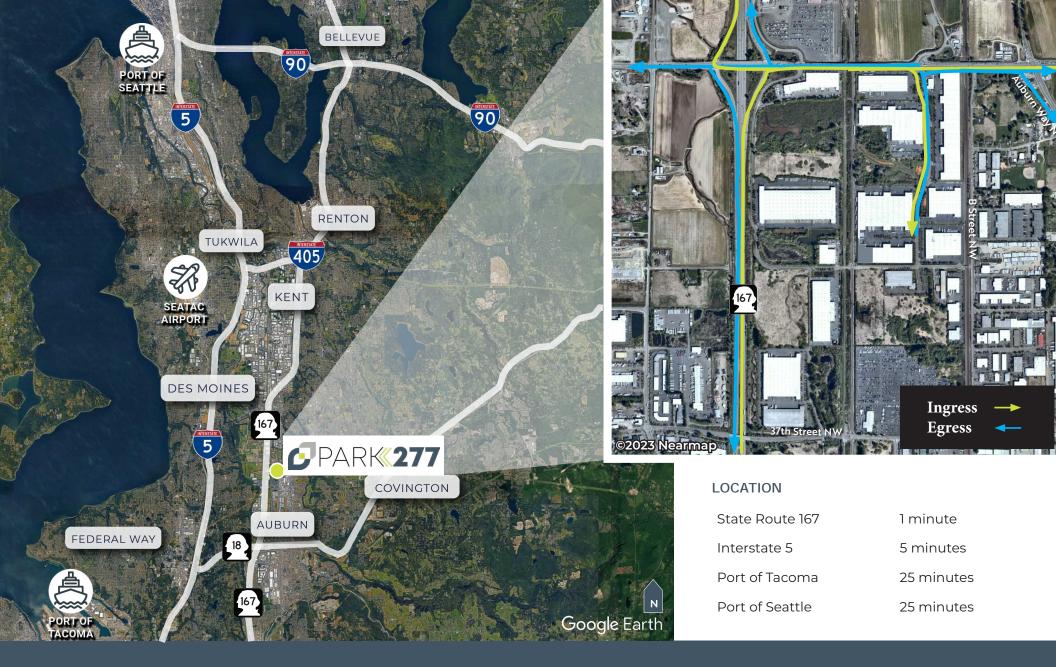

Unparalleled access to SR-167 & I-5

Equidistant to Port of Seattle & Port of Tacoma

Matt Wood, SIOR 206-595-6814 matt.wood@kbcadvisors.com

Matt Wood, SIOR 206-595-6814 matt.wood@kbcadvisors.com KBCADVISORS