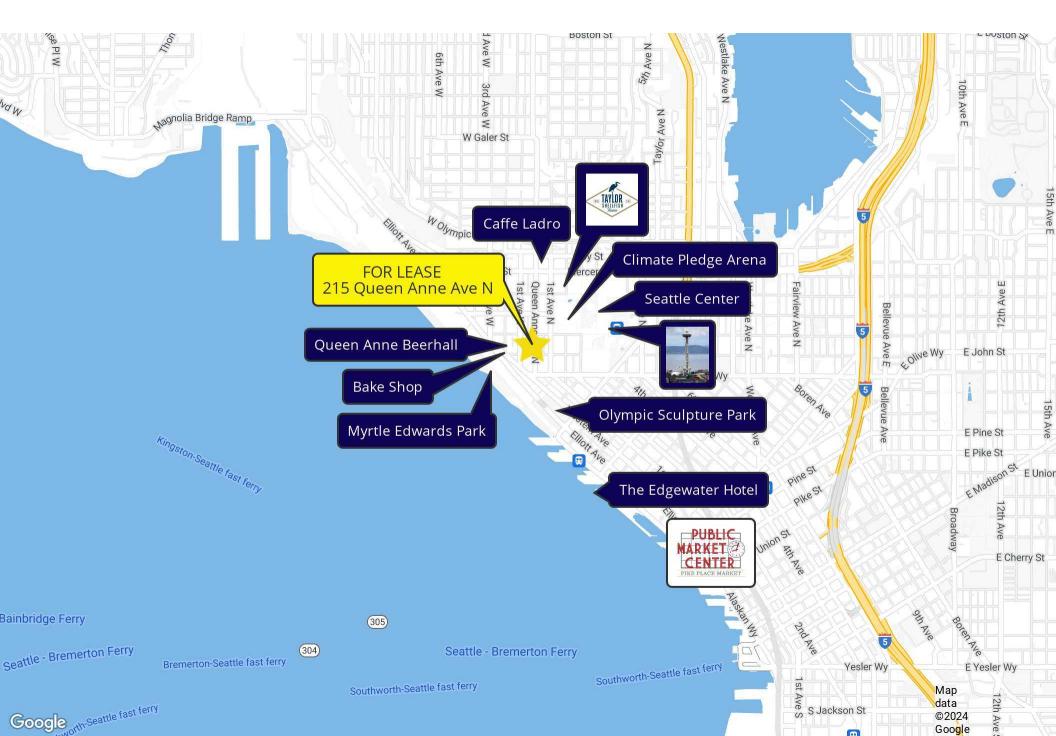

### LOCATION HIGHLIGHTS

The site is located at the intersections of two of the trendiest and most vibrant neighborhoods in Seattle. Proximity to both uptown and Belltown, it provides endless culinary options, grocer, gym and happy hours. The site is located one block from Climate Pledge Arena and Seattle Center. As the city grows, Uptown will play a central role in Seattle's future as a regonial center for housing and job growth, as one of Seattle's six regional Urban Centers within the city, meaning it will experience significant growth of both jobs, housing and transit services. The design character of Uptown is dynamic and evolving.