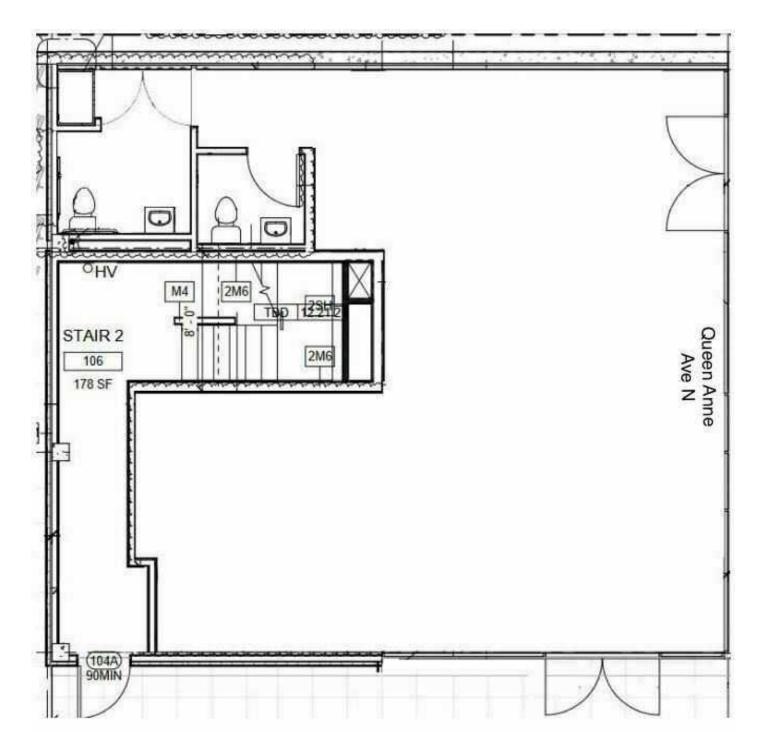

### **PROPERTY HIGHLIGHTS**

- 927 SF
- Ideal for salon, retail, service office, physical therapist, cafe or wine bar
- Located at the street-level of The Verra Apartments in bustling Lower Queen Anne neighborhood
- 2 blocks from Climate Pledge Arena
- Modern design features floor to ceiling double door entrances, wood soffit and covered patio
- "Vanilla Shell" delivery includes (2) restrooms, HVAC, LVT floors
- Annual Rental Rate \$36 PSF plus 2024 NNN (\$7-\$10/RSF/YR)