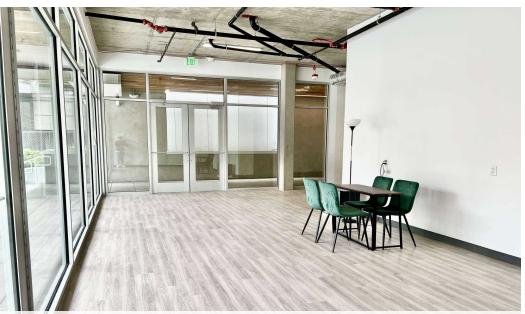

### **PROPERTY HIGHLIGHTS**

- 927 SF
- Ideal for salon, retail, service office, physical therapist, cafe or wine bar
- Located at the street-level of The Verra Apartments in bustling Lower Queen Anne neighborhood
- 2 blocks from Climate Pledge Arena
- Modern design features floor to ceiling double door entrances, wood soffit and covered patio
- "Vanilla Shell" delivery includes (2) restrooms, HVAC, LVT floors
- Annual Rental Rate \$36 PSF plus 2024 NNN (\$7-\$10/RSF/YR)