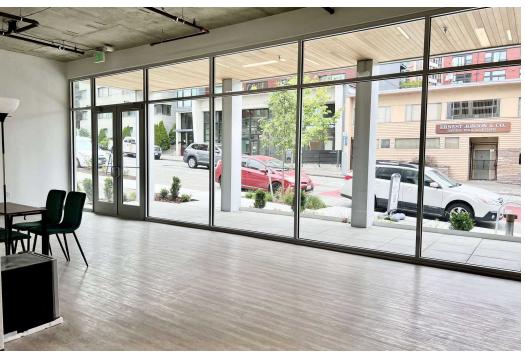

### **PROPERTY HIGHLIGHTS**

- 927 SF
- Ideal for salon, retail, service office, physical therapist, cafe or wine bar
- Located at the street-level of The Verra Apartments in bustling Lower Queen Anne neighborhood
- 2 blocks from Climate Pledge Arena
- Modern design features floor to ceiling double door entrances, wood soffit and covered patio
- "Vanilla Shell" delivery includes (2) restrooms, HVAC, LVT floors
- Annual Rental Rate \$36 PSF plus 2024 NNN (\$7-\$10/RSF/YR)