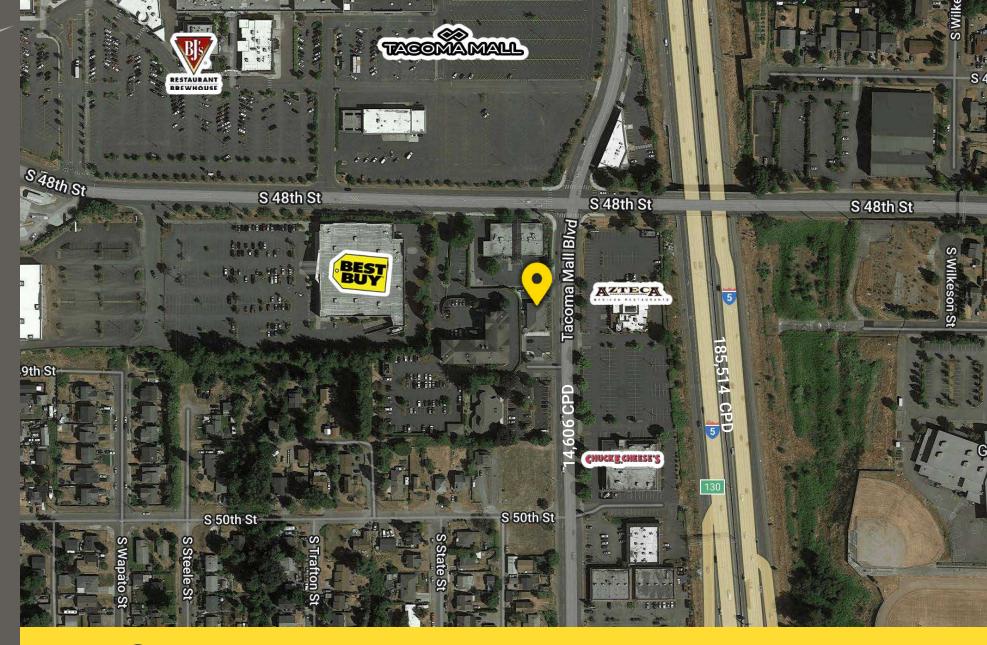

Located moments from the Tacoma Mall

Moments from freeway access

185,514 CPD Interstate 5

14,606 CPD Tacoma Mall Blvd

IAUUMA, WA is rooted in the arts and has a vibrant urban core that is alive with culture. Situated along the Puget Sound, Tacoma is a mid-sized urban port city of Pierce County just over 30 miles south of Seattle. The museum district is home for its world-renowned Museum of Glass, while the waterfront, parks, gardens and wildlife make Tacoma a nature wonderland ready for all to explore.