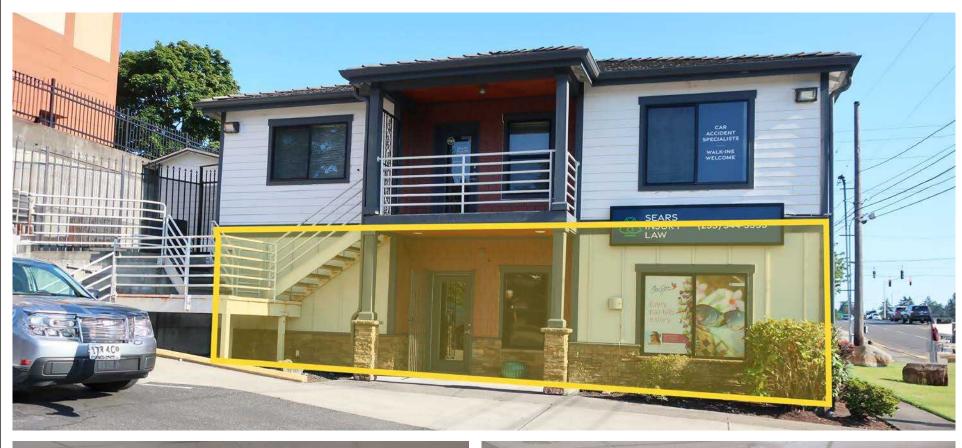

## 2,500 SF \$24.00 PSF PLUS NNN

- First floor space
- Electrical on separate box, all other utilities in NNN
- Former Eye Care Office
- · Could be office or retail
- Two bathrooms
- 1 2 minutes from I-5
- Next to the Tacoma Mall