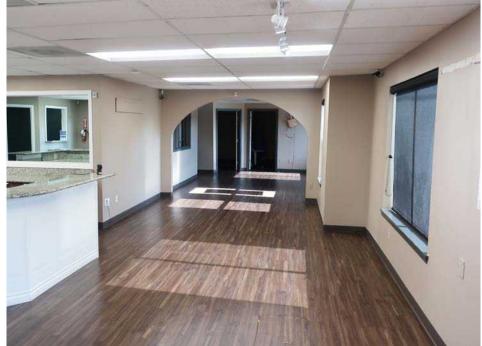

## 2,500 SF \$24.00 PSF PLUS NNN

- First floor space
- Electrical on separate box, all other utilities in NNN
- Former Eye Care Office
- · Could be office or retail
- Two bathrooms
- 1 2 minutes from I-5
- Next to the Tacoma Mall