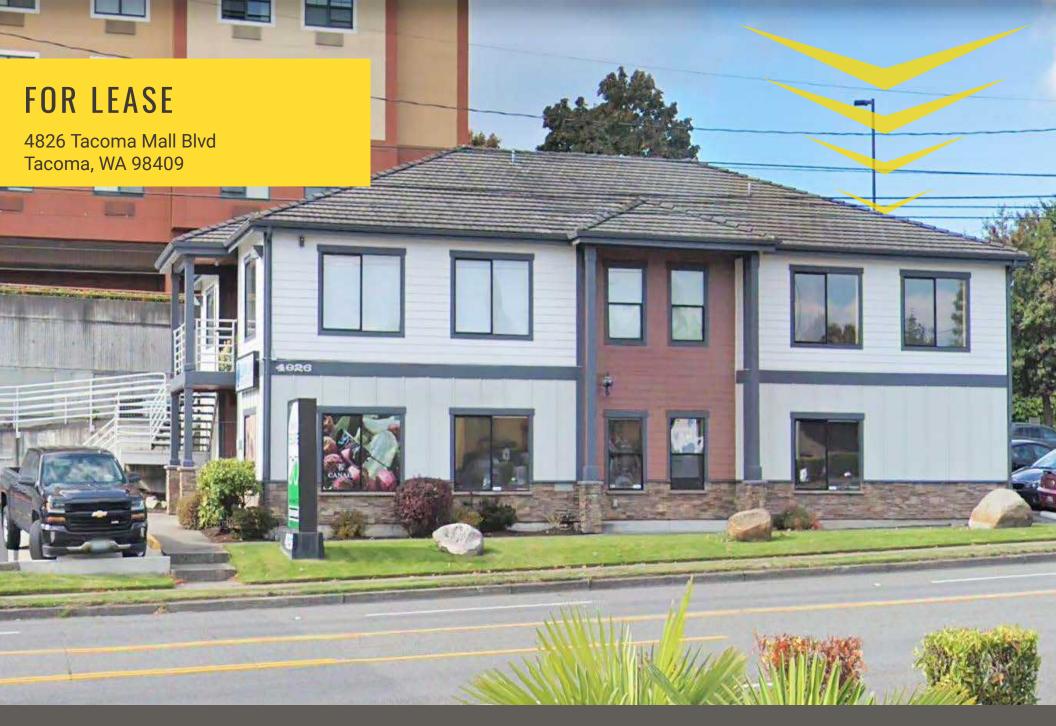

4826 TACOMA MALL BLVD

Ray Velkers

## 4826 TACOMA MALL BLVD

## 2,500 SF \$24.00 PSF PLUS NNN

- First floor space
- Electrical on separate box, all other utilities in NNN
- Former Eye Care Office
- · Could be office or retail
- Two bathrooms
- 1 2 minutes from I-5
- Next to the Tacoma Mall