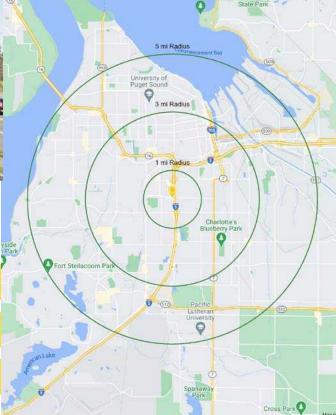

## **NEARBY TENANTS**

| Regis - 2024 | Population | Average HH Income | Daytime Population |
|--------------|------------|-------------------|--------------------|
| Mile 1       | 18,145     | \$100,713         | 11,508             |
|              |            |                   |                    |
| Mile 3       | 149,375    | \$106,451         | 96,038             |
|              |            |                   |                    |
| Mile 5       | 313,141    | \$112,590         | 218,009            |