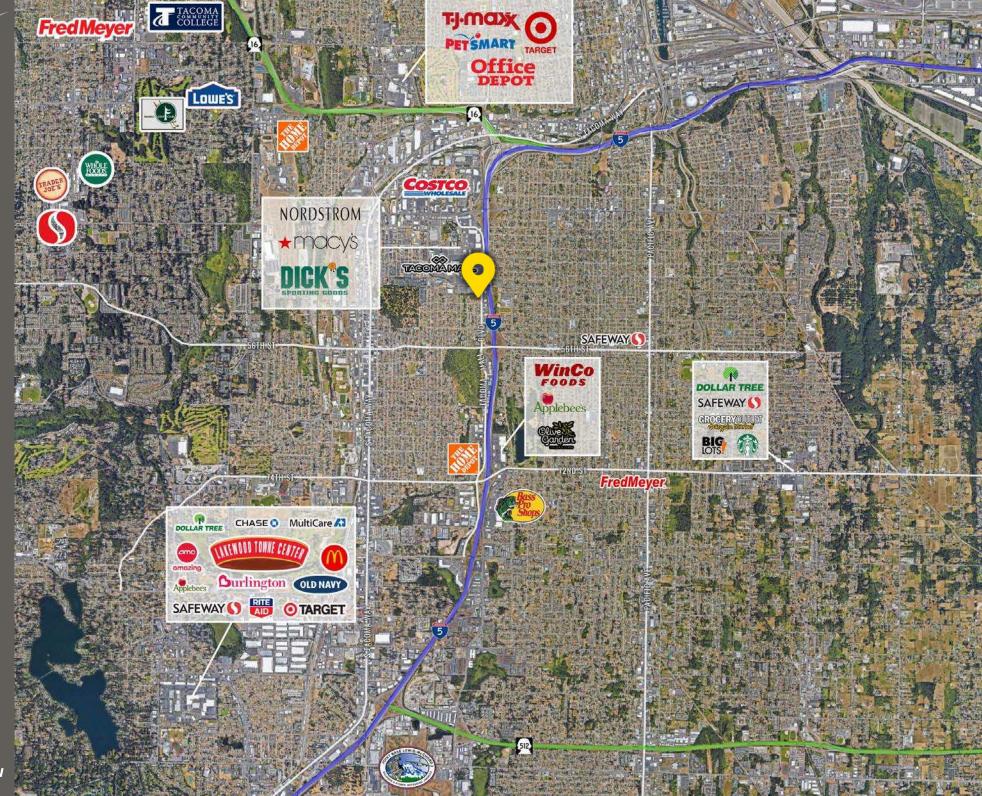

Located moments from the Tacoma Mall

Moments from freeway access

185,514 CPD Interstate 5

14,606 CPD Tacoma Mall Blvd

IAUUMA, WA is rooted in the arts and has a vibrant urban core that is alive with culture. Situated along the Puget Sound, Tacoma is a mid-sized urban port city of Pierce County just over 30 miles south of Seattle. The museum district is home for its world-renowned Museum of Glass, while the waterfront, parks, gardens and wildlife make Tacoma a nature wonderland ready for all to explore.