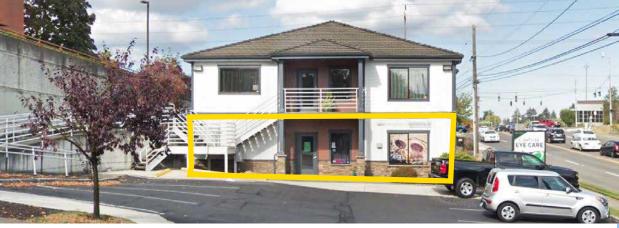

## 2,500 SF \$24.00 PSF PLUS NNN

- First floor space
- Electrical on separate box, all other utilities in NNN
- Former Eye Care Office
- · Could be office or retail
- Two bathrooms
- 1 2 minutes from I-5
- Next to the Tacoma Mall