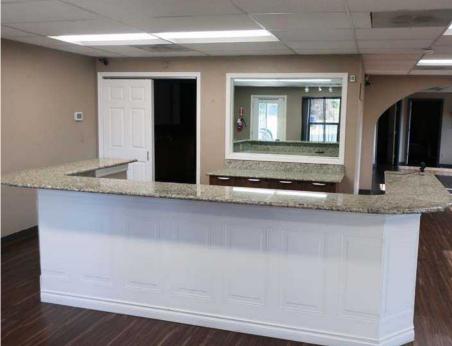

## 2,500 SF \$24.00 PSF PLUS NNN

- First floor space
- Electrical on separate box, all other utilities in NNN
- Former Eye Care Office
- · Could be office or retail
- Two bathrooms
- 1 2 minutes from I-5
- Next to the Tacoma Mall