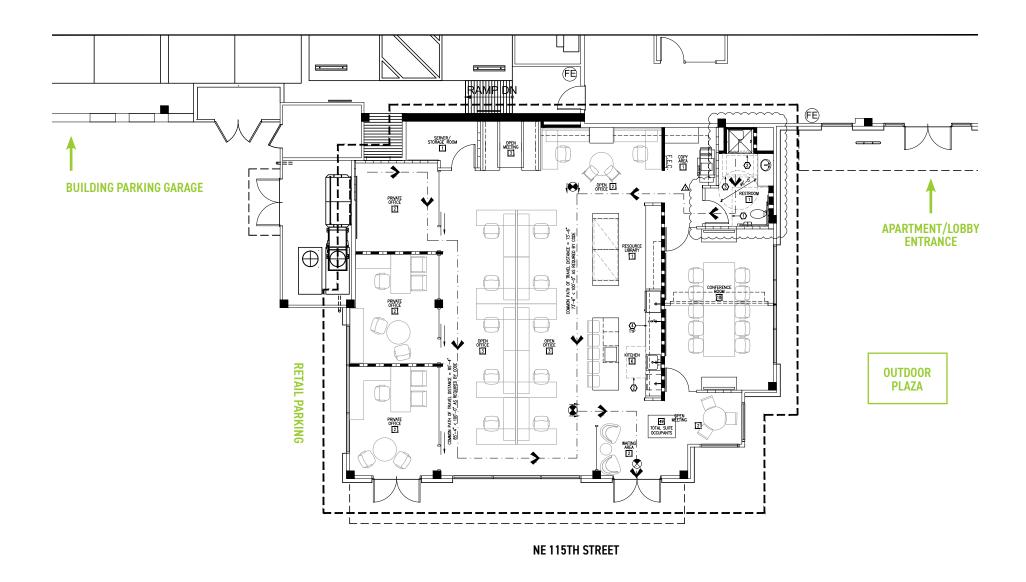

## **PROJECT OVERVIEW**

- Available now. Rare opportunity to lease high-visibility office/ retail space in Kirkland's Totem Lake neighborhood
- Located on the ground level of Slater 116, an upscale apartment community with 108 residential units
- Highly visible, modern space sits between Building outdoor plaza and customer/residential parking garage.
- Features large storefront windows on 3 sides, ensuite ADA restroom, kitchenette, and polished concrete floors
- Ideal for fitness, physical therapy, financial services, real estate office, tutoring/education, insurance, or retail
- 5 designated parking stalls available for customers/employees at \$325/month (total)
- Convenient access to I-405
- Join a diverse mix of tenants including Waxing the City, The Art of Coffee, Covertti, and Kirkland Academy of Music
- · 2,386 SF
- Rental Rate \$34/SF plus NNN \$10.44/SF = \$8,450.42