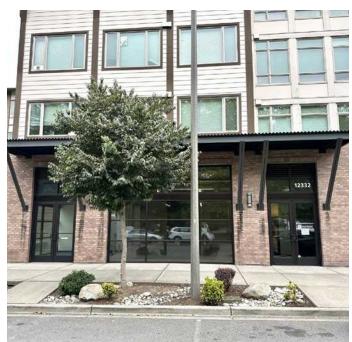

## **PROJECT OVERVIEW**

- Available now. Rare opportunity to lease high-visibility office/ retail space in Kirkland's Totem Lake neighborhood
- Located on the ground level of Slater 116, an upscale apartment community with 108 residential units
- Highly visible, modern space sits between Building outdoor plaza and customer/residential parking garage.
- Features large storefront windows on 3 sides, ensuite ADA restroom, kitchenette, and polished concrete floors
- Ideal for fitness, physical therapy, financial services, real estate office, tutoring/education, insurance, or retail
- 5 designated parking stalls available for customers/employees at \$325/month (total)
- Convenient access to I-405
- Join a diverse mix of tenants including Waxing the City, The Art of Coffee, Covertti, and Kirkland Academy of Music
- · 2,386 SF
- Rental Rate \$34/SF plus NNN \$10.44/SF = \$8,450.42