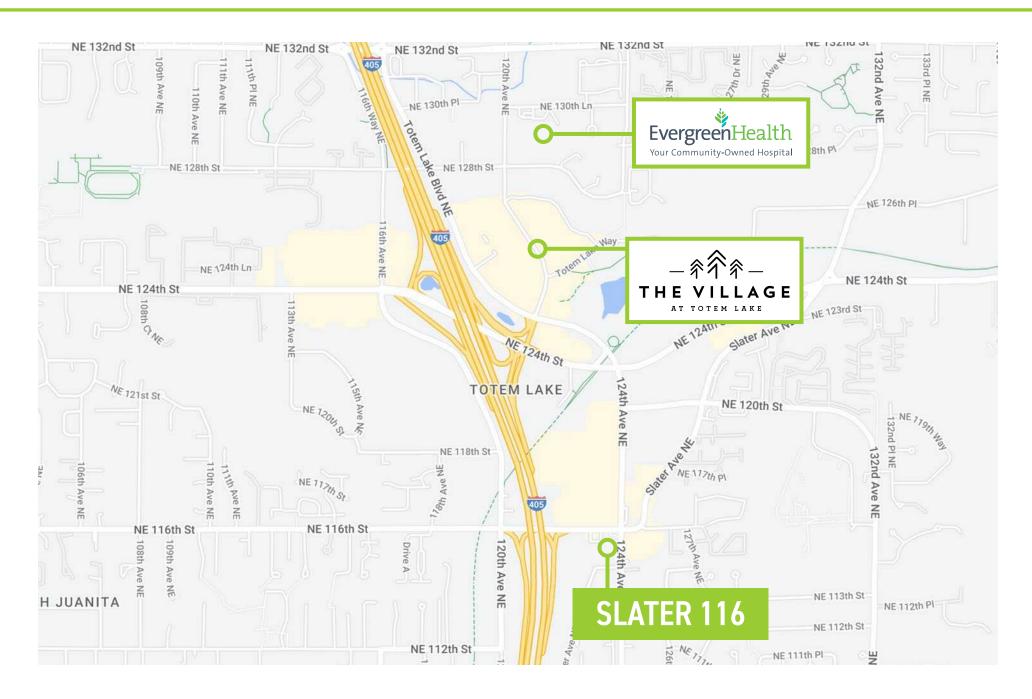

## **PROJECT OVERVIEW**

- Available now. Rare opportunity to lease high-visibility office/ retail space in Kirkland's Totem Lake neighborhood
- Located on the ground level of Slater 116, an upscale apartment community with 108 residential units
- Highly visible, modern space sits between Building outdoor plaza and customer/residential parking garage.
- Features large storefront windows on 3 sides, ensuite ADA restroom, kitchenette, and polished concrete floors
- Ideal for fitness, physical therapy, financial services, real estate office, tutoring/education, insurance, or retail
- 5 designated parking stalls available for customers/employees at \$325/month (total)
- Convenient access to I-405
- Join a diverse mix of tenants including Waxing the City, The Art of Coffee, Covertti, and Kirkland Academy of Music
- · 2,386 SF
- Rental Rate \$34/SF plus NNN \$10.44/SF = \$8,450.42