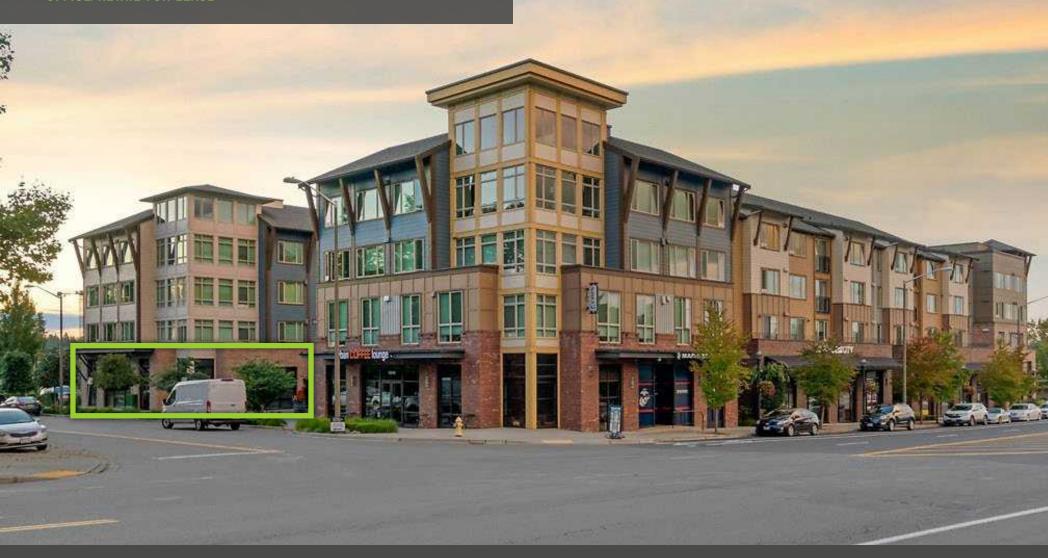

## **PROJECT OVERVIEW**

- Available now. Rare opportunity to lease high-visibility office/ retail space in Kirkland's Totem Lake neighborhood
- Located on the ground level of Slater 116, an upscale apartment community with 108 residential units
- Highly visible, modern space sits between Building outdoor plaza and customer/residential parking garage.
- Features large storefront windows on 3 sides, ensuite ADA restroom, kitchenette, and polished concrete floors
- Ideal for fitness, physical therapy, financial services, real estate office, tutoring/education, insurance, or retail
- 5 designated parking stalls available for customers/employees at \$325/month (total)
- Convenient access to I-405
- Join a diverse mix of tenants including Waxing the City, The Art of Coffee, Covertti, and Kirkland Academy of Music
- · 2,386 SF
- Rental Rate \$34/SF plus NNN \$10.44/SF = \$8,450.42