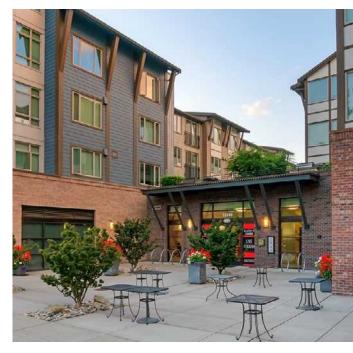

## **PROJECT OVERVIEW**

- Available now. Rare opportunity to lease high-visibility office/ retail space in Kirkland's Totem Lake neighborhood
- Located on the ground level of Slater 116, an upscale apartment community with 108 residential units
- Highly visible, modern space sits between Building outdoor plaza and customer/residential parking garage.
- Features large storefront windows on 3 sides, ensuite ADA restroom, kitchenette, and polished concrete floors
- Ideal for fitness, physical therapy, financial services, real estate office, tutoring/education, insurance, or retail
- 5 designated parking stalls available for customers/employees at \$325/month (total)
- Convenient access to I-405
- Join a diverse mix of tenants including Waxing the City, The Art of Coffee, Covertti, and Kirkland Academy of Music
- · 2,386 SF
- Rental Rate \$34/SF plus NNN \$10.44/SF = \$8,450.42