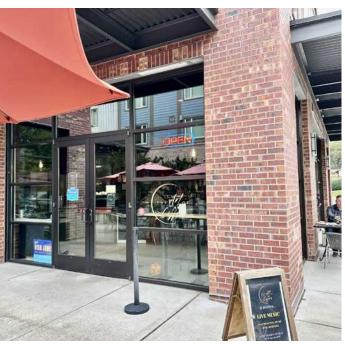

## **PROJECT OVERVIEW**

- Available now. Rare opportunity to lease high-visibility office/ retail space in Kirkland's Totem Lake neighborhood
- Located on the ground level of Slater 116, an upscale apartment community with 108 residential units
- Highly visible, modern space sits between Building outdoor plaza and customer/residential parking garage.
- Features large storefront windows on 3 sides, ensuite ADA restroom, kitchenette, and polished concrete floors
- Ideal for fitness, physical therapy, financial services, real estate office, tutoring/education, insurance, or retail
- 5 designated parking stalls available for customers/employees at \$325/month (total)
- Convenient access to I-405
- Join a diverse mix of tenants including Waxing the City, The Art of Coffee, Covertti, and Kirkland Academy of Music
- · 2,386 SF
- Rental Rate \$34/SF plus NNN \$10.44/SF = \$8,450.42